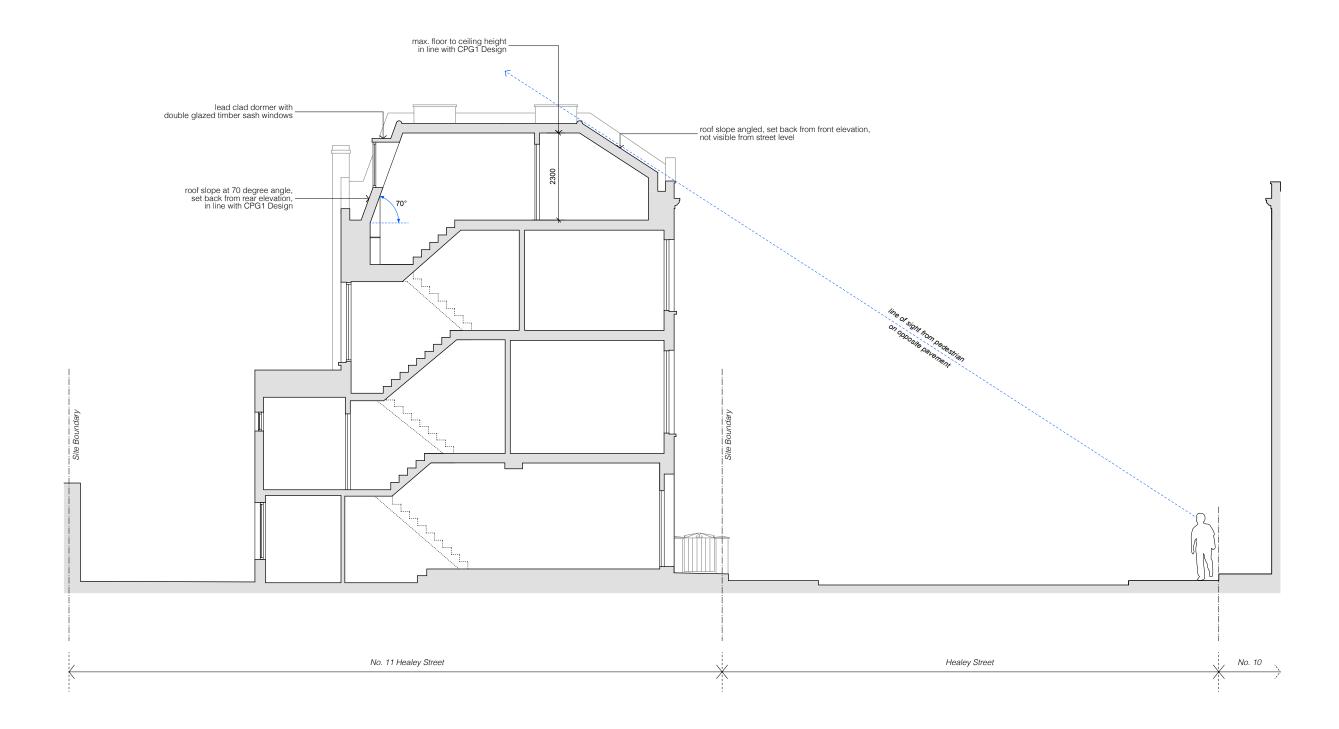

SECTION A: PROPOSED

## FOR PLANNING

Clept Carpyigh STUDIOCARVER Ltd. Registered Citice: 37 Alfred Place, London WC1E 7DP Registered in England and Wales No. 7666682

Ben Turner + Sarah Flax

No implied license exists. This drawing should not be used to calculate areas for the purpose of valuations. All dimensions to be their responsions to be their responsions to be their responsions.

amensions to be trief responsibility. When in doubt as:

All work must comply with relevant British Standards and Building Regulation requirements. Drawing errors and omissions to be reported to architect immediately.

## STUDIOCARVER

37 Alfred Place London WC1F 7DP

1:100 at A3

drawing no 1704\_PL\_300

11 Healey Street

Proposed Section A

T: 020 7096 1257 E: mail@studiocarver.co.uk W: www.studiocarv