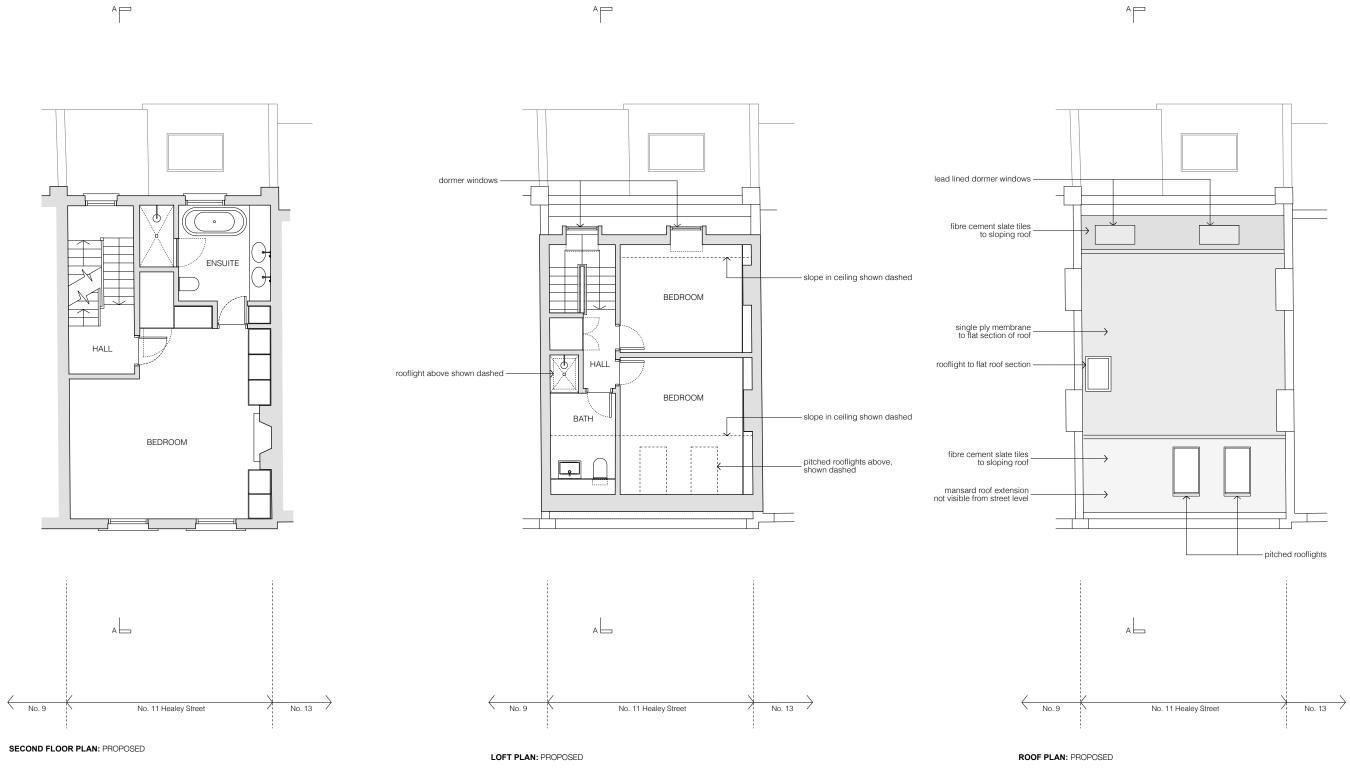

A

A

scale 1:100 at A3 project 11 Healey Street drawing title Proposed Second Floor, I drawing no 1704\_PL\_101

client