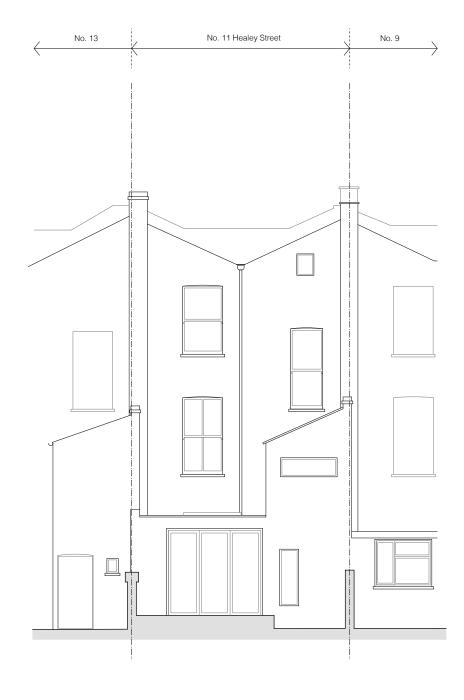

FRONT ELEVATION: EXISTING

Ben Turner + Sarah Flax

Existing Front + Rear Elevations

1:100 at A3

drawing no 1704\_EX\_200

11 Healey Street

REAR ELEVATION: EXISTING