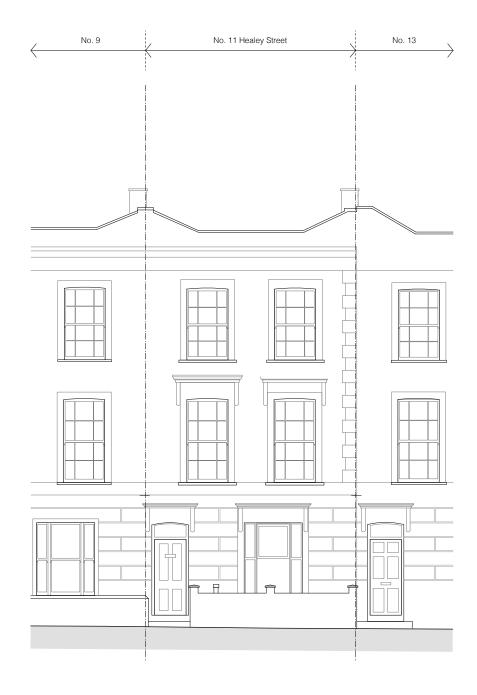

FRONT ELEVATION: EXISTING

Ben Turner + Sarah Flax

Existing Front + Rear Elevations

1:100 at A3

drawing no 1704\_EX\_200

11 Healey Street

REAR ELEVATION: EXISTING