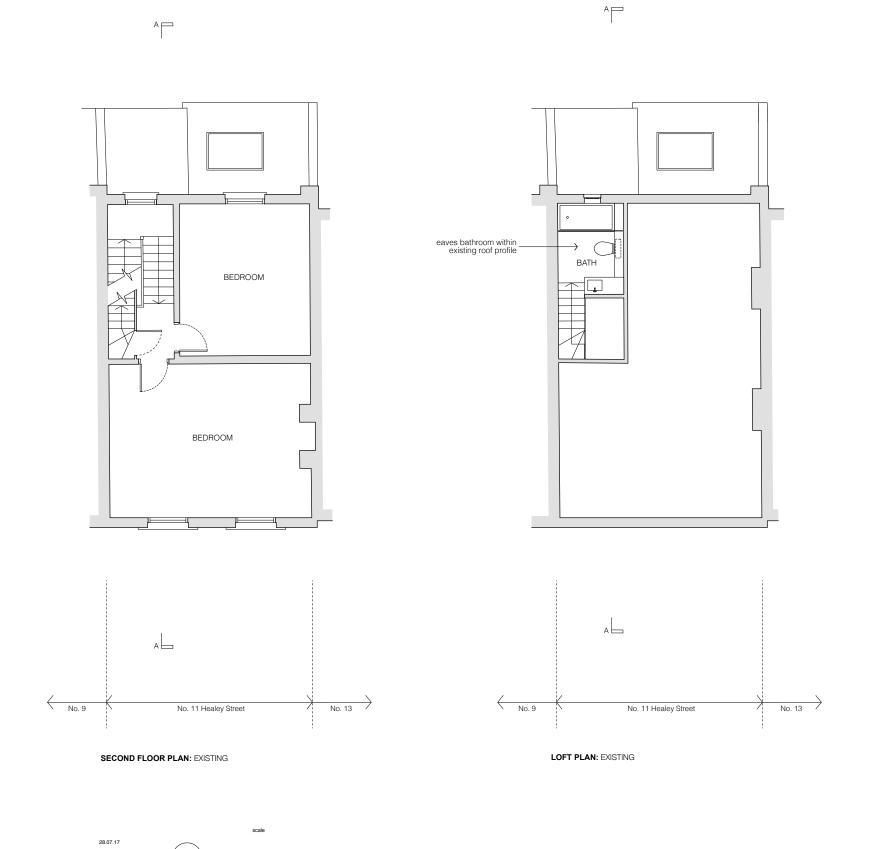

No. 11 Healey Street

ROOF PLAN: EXISTING

11 Healey Street

drawing no 1704\_EX\_101

Existing Second Floor, Loft + Roof Plans

⟨ No. 9