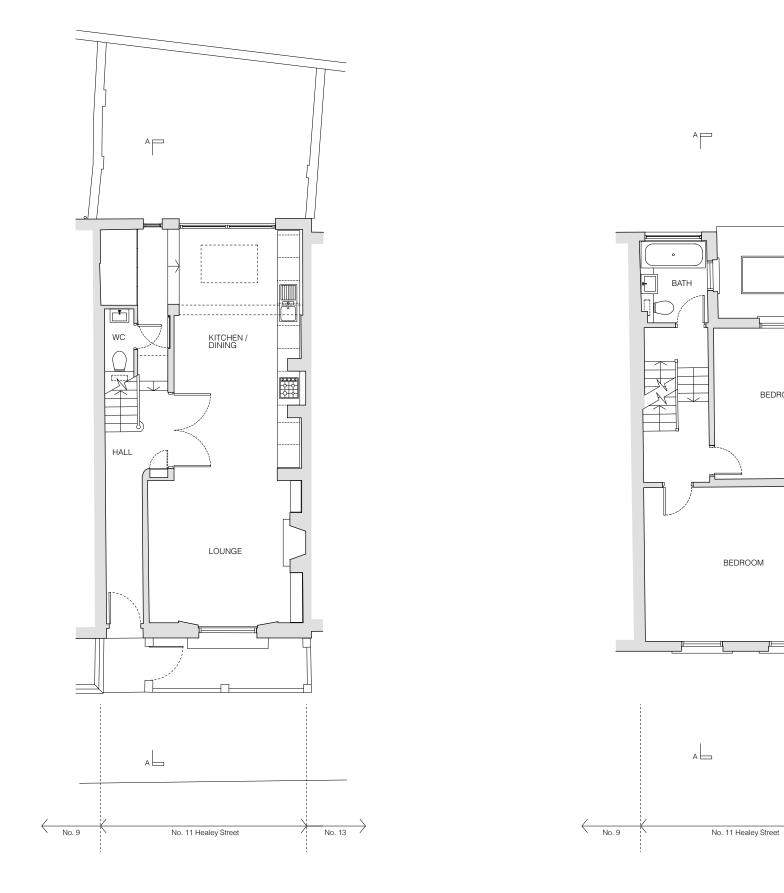

## GROUND FLOOR PLAN: EXISTING

FIRST FLOOR PLAN: EXISTING

client Ben Turner + Sarah Flax scale 1:100 at A3 project 11 Healey Street drawing title Existing Ground + First Floor Plans drawing no 1704\_EX\_100