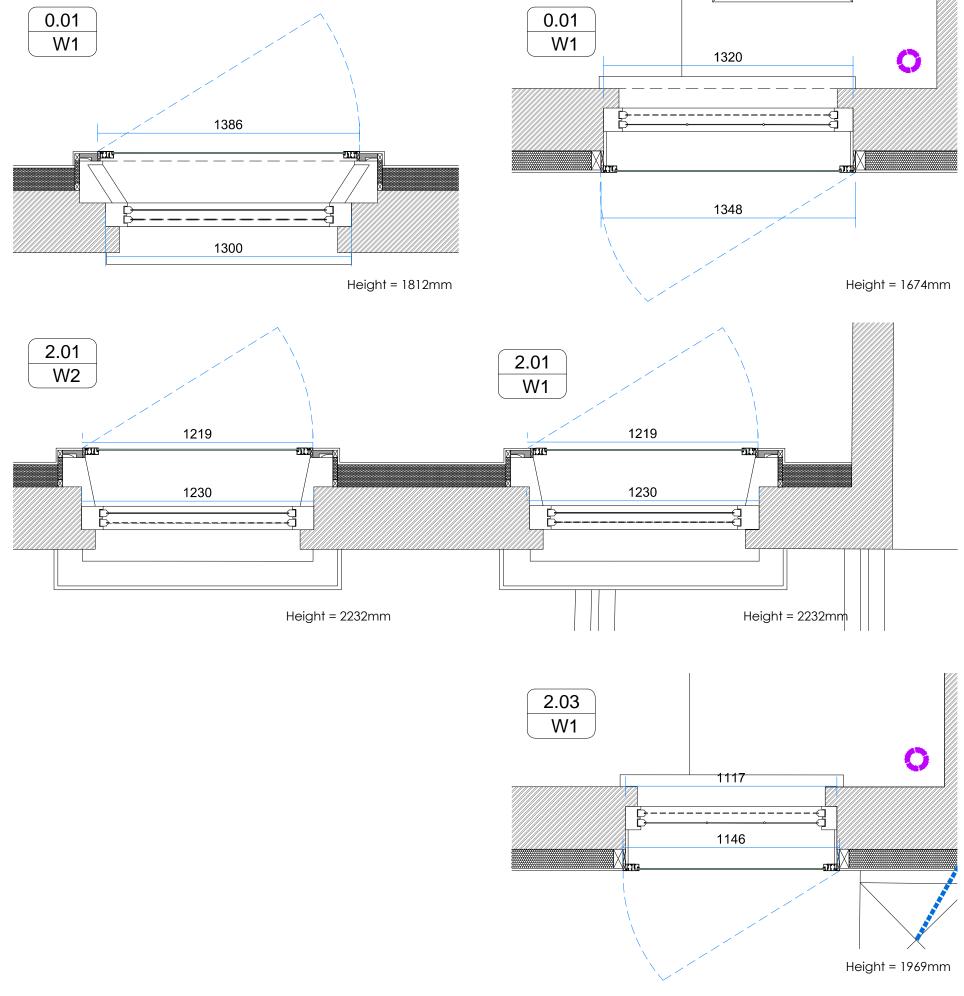

| OVERALL SIZE                                    | The drawings are for <b>indications only</b> . Actual size <b>to be measured and confirmed by installers</b> on site.                                                                                                                                       |  |  |  |  |  |
|-------------------------------------------------|-------------------------------------------------------------------------------------------------------------------------------------------------------------------------------------------------------------------------------------------------------------|--|--|--|--|--|
| Work Scope                                      | Restoration of the original sash windows including draught proofing in accordance with <b>Historic England's Guidance</b> https://content.historicengland.org.uk/images-books/publications/eehb-draught-proofing-windows-doors/heag084-draughtproofing.pdf/ |  |  |  |  |  |
|                                                 | Secondary Glazing  SELECTAGLAZE  Hinged Casement Secondary Glazing Windows Series 41  https://www.selectaglaze.co.uk/products/ series41-heavy-duty-hinged-casement                                                                                          |  |  |  |  |  |
| FRAME MATERIAL                                  | Manufacturer's Standard                                                                                                                                                                                                                                     |  |  |  |  |  |
| FRAME FINISH / COLOUR                           | RAL 9010 pure white                                                                                                                                                                                                                                         |  |  |  |  |  |
| GLAZING SEAL COLOUR                             | Manufacturer's Standard                                                                                                                                                                                                                                     |  |  |  |  |  |
| SPACER COLOUR                                   | Manufacturer's Standard                                                                                                                                                                                                                                     |  |  |  |  |  |
| GLASS                                           | Clear                                                                                                                                                                                                                                                       |  |  |  |  |  |
| CILL                                            | The existing cill to be refurbished                                                                                                                                                                                                                         |  |  |  |  |  |
| HANDLE/LOCK TYPE<br>(for existing sash windows) | Heritage Fastener Locking- Satin Chrome(Secure by design certified) https://www.mightonproducts.com/locking-heritage-fitch-fastener-satin-chrome                                                                                                            |  |  |  |  |  |
| U-VALUE                                         | Not Applicable                                                                                                                                                                                                                                              |  |  |  |  |  |
| TRICKLE VENTS                                   | Not Required                                                                                                                                                                                                                                                |  |  |  |  |  |
| CURTAIN/BLIND                                   | Client Supply                                                                                                                                                                                                                                               |  |  |  |  |  |
| NOTES                                           | All windows to have toughened glass<br>where required & comply with the Building Regulations<br>2010 & relevant British Standards                                                                                                                           |  |  |  |  |  |
|                                                 | All systems and products to be installed in strict accordance & relevant British Standards.                                                                                                                                                                 |  |  |  |  |  |
|                                                 | Contractor to allow for adequate tolerance in forming openings.                                                                                                                                                                                             |  |  |  |  |  |