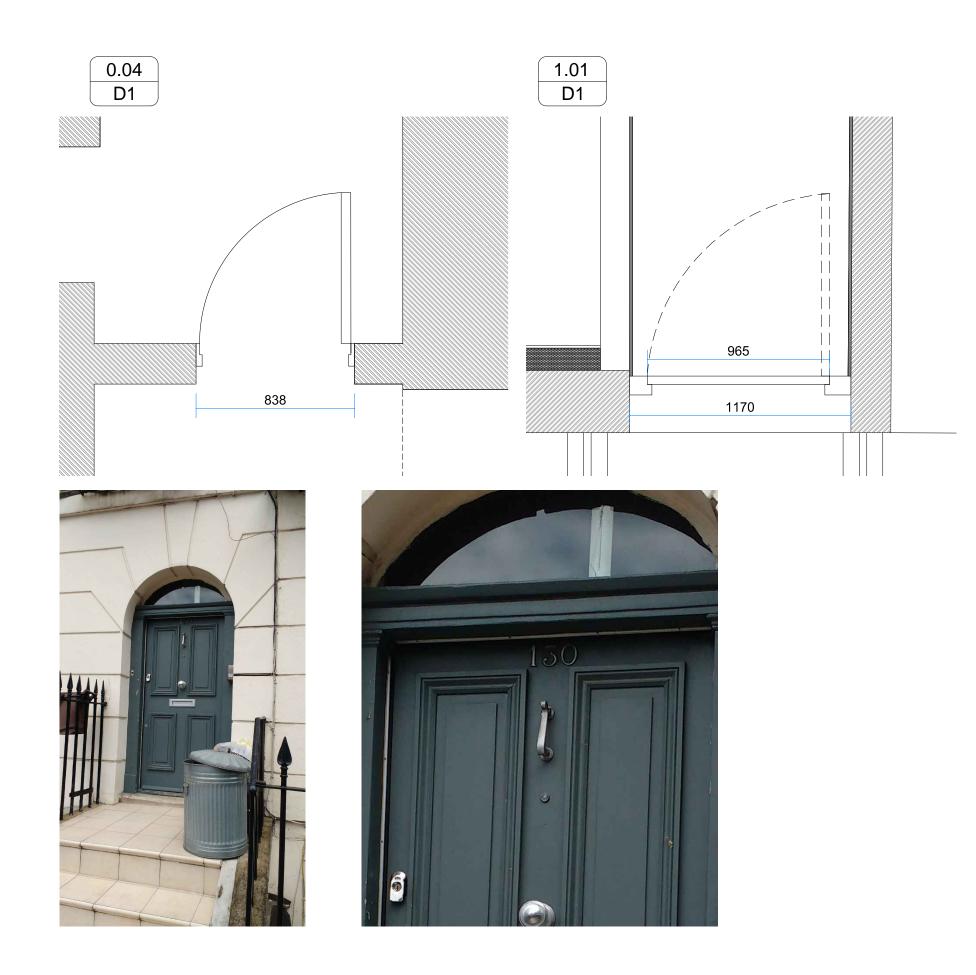

| OVERALL SIZE          | The drawings are for <b>indications only</b> . Actual size <b>to be measured and confirmed by installers</b> on site.              |
|-----------------------|------------------------------------------------------------------------------------------------------------------------------------|
| OPENING               | Inwards                                                                                                                            |
| FRAME MATERIAL        | Timber                                                                                                                             |
| FRAME FINISH / COLOUR | External Grade Solid Hardwood Door<br>Colour to match the existing front door<br>Moulding Detail to match the front door of No.130 |
| GLASS                 |                                                                                                                                    |
| TOUGHENED             |                                                                                                                                    |
| Threshold             | Head of threshold to be 20mm<br>above Floor Finish Level                                                                           |
| HANDLE & LOCK TYPE    | Multi Point Lock with                                                                                                              |
|                       | Euro Secure:<br>Pro Secure Handle & Cylinder Protection (Satin<br>Chrome)                                                          |
|                       | Euro Secure: Ultion 3 Start Diamond Sold Secure Lock (Satin Chrome)                                                                |
|                       | ERA: DOUBLE LOCKING night latch (Satin Chrome)                                                                                     |
| U-VALUE               | Less than 1.8 W/m2K                                                                                                                |
| TRICKLE VENTS         |                                                                                                                                    |
| CURTAIN/BLIND         |                                                                                                                                    |
| NOTES                 | All windows to have toughened glass<br>where required & comply with the Building Regulation<br>2010 & relevant British Standards   |
|                       | All systems and products to be installed in strict accordance & relevant British Standards.                                        |
|                       |                                                                                                                                    |