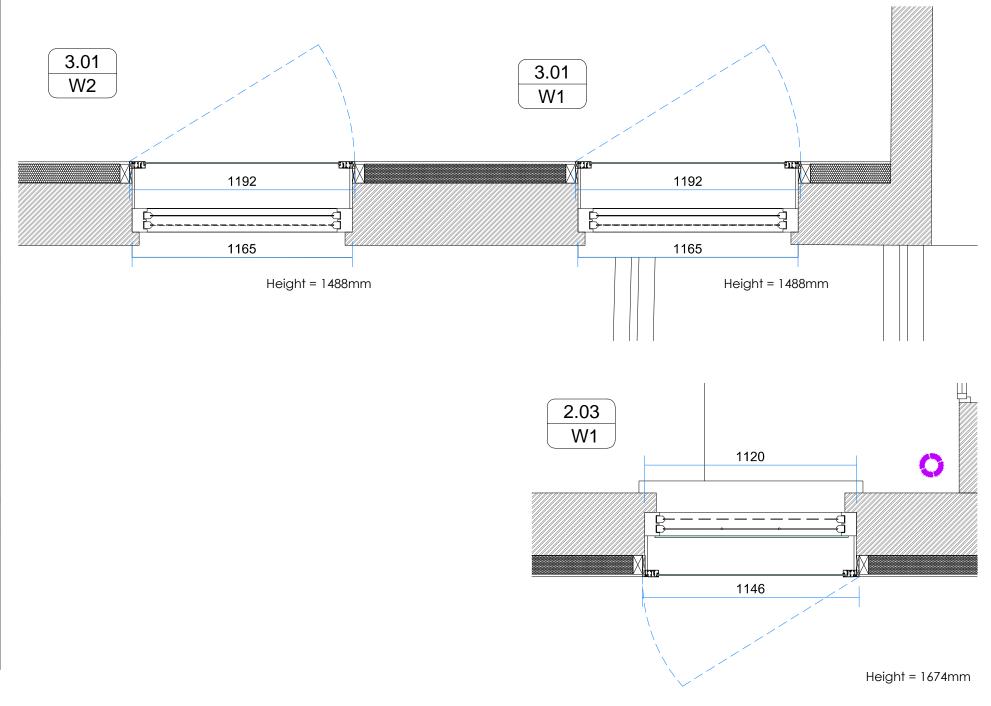

| OVERALL SIZE                                    | The drawings are for <b>indications only</b> . Actual size <b>to be measured and confirmed by installers</b> on site.                                                                                                                                                                                                                                                                                                |  |  |  |  |
|-------------------------------------------------|----------------------------------------------------------------------------------------------------------------------------------------------------------------------------------------------------------------------------------------------------------------------------------------------------------------------------------------------------------------------------------------------------------------------|--|--|--|--|
| Work Scope                                      | Restoration of the original sash windows including draught proofing in accordance with Historic England's Guidance https://content.historicengland.org.uk/images-books/publications/eehb-draught-proofing-windows-doors/heag084-draughtproofing.pdf/  Secondary Glazing SELECTAGLAZE Hinged Casement Secondary Glazing Windows Series 41 https://www.selectaglaze.co.uk/products/series41-heavy-duty-hinged-casement |  |  |  |  |
| FRAME MATERIAL                                  | Manufacturer's Standard                                                                                                                                                                                                                                                                                                                                                                                              |  |  |  |  |
| FRAME FINISH / COLOUR                           | RAL 9010 pure white                                                                                                                                                                                                                                                                                                                                                                                                  |  |  |  |  |
| GLAZING SEAL COLOUR                             | Manufacturer's Standard                                                                                                                                                                                                                                                                                                                                                                                              |  |  |  |  |
| SPACER COLOUR                                   | Manufacturer's Standard                                                                                                                                                                                                                                                                                                                                                                                              |  |  |  |  |
| GLASS                                           | Clear                                                                                                                                                                                                                                                                                                                                                                                                                |  |  |  |  |
| CILL                                            | The existing cill to be refurbished                                                                                                                                                                                                                                                                                                                                                                                  |  |  |  |  |
| HANDLE/LOCK TYPE<br>(for existing sash windows) | Heritage Fastener Locking- Satin Chrome(Secure by design certified) https://www.mightonproducts.com/locking-heritage-fitch-fastener-satin-chrome                                                                                                                                                                                                                                                                     |  |  |  |  |
| U-VALUE                                         | Not Applicable                                                                                                                                                                                                                                                                                                                                                                                                       |  |  |  |  |
| TRICKLE VENTS                                   | Not Required                                                                                                                                                                                                                                                                                                                                                                                                         |  |  |  |  |
| CURTAIN/BLIND                                   | Client Supply                                                                                                                                                                                                                                                                                                                                                                                                        |  |  |  |  |
| NOTES                                           | All windows to have toughened glass where required & comply with the Building Regulations 2010 & relevant British Standards  All systems and products to be installed in strict                                                                                                                                                                                                                                      |  |  |  |  |
|                                                 | accordance & relevant British Standards.  Contractor to allow for adequate tolerance in forming openings.                                                                                                                                                                                                                                                                                                            |  |  |  |  |