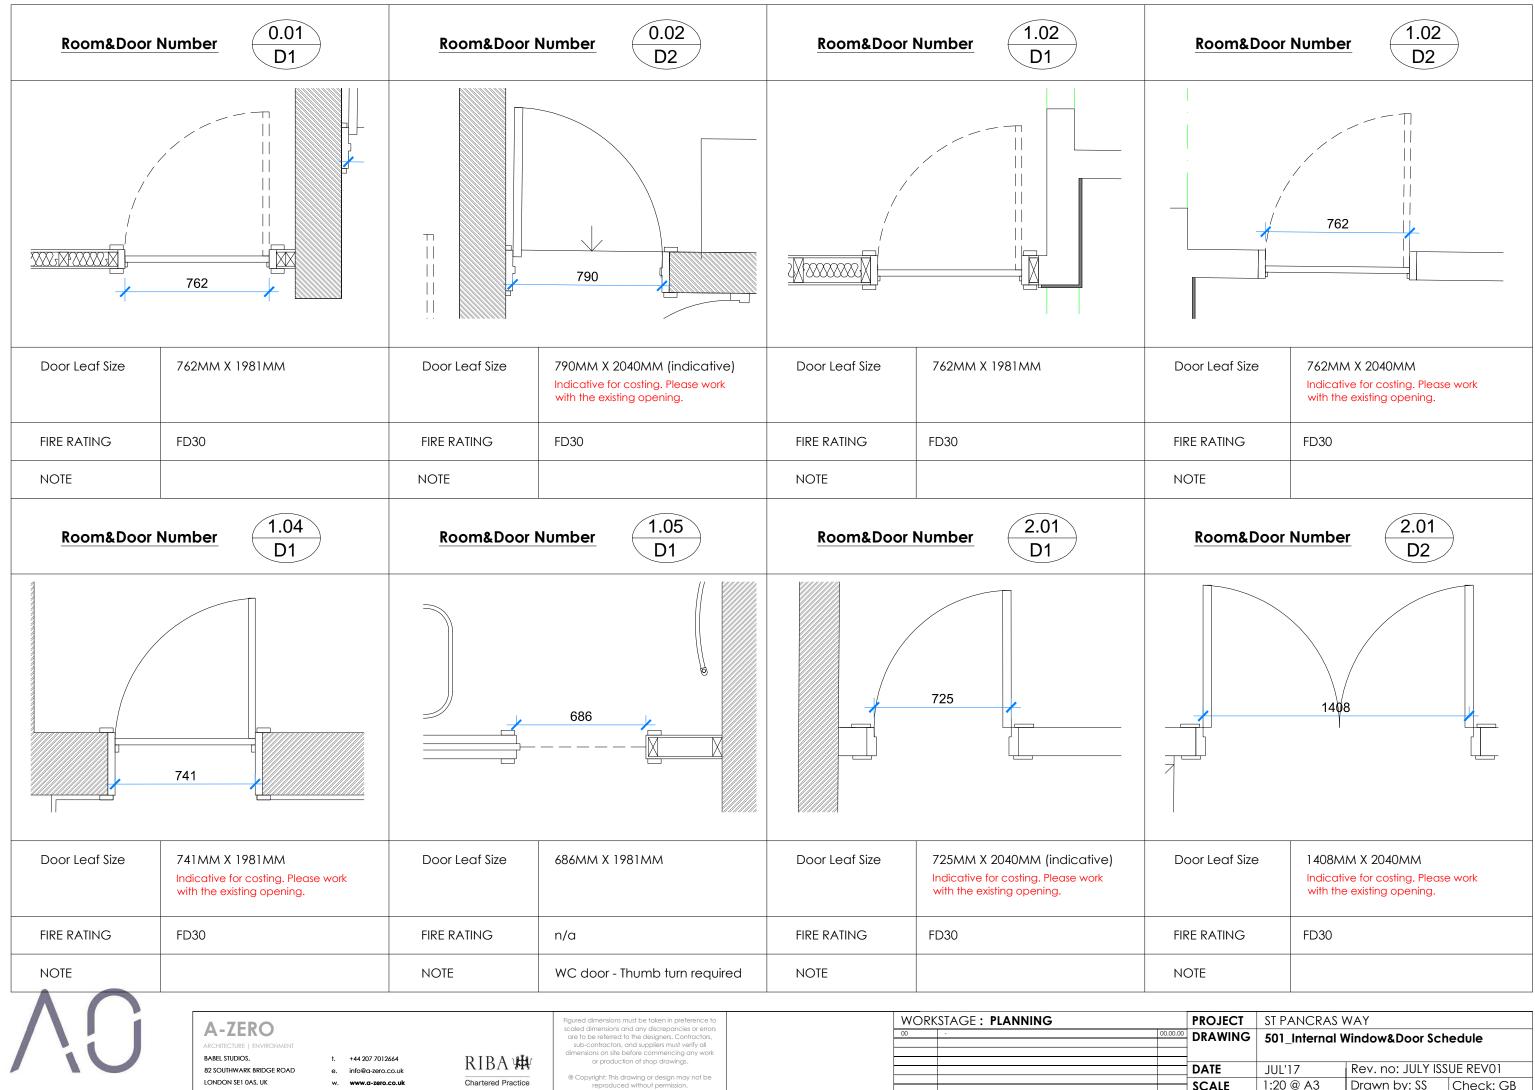

|       | PROJECT | ST PANCRAS WAY                    |                           |           |  |
|-------|---------|-----------------------------------|---------------------------|-----------|--|
| 00.00 | DRAWING | 501_Internal Window&Door Schedule |                           |           |  |
|       |         |                                   |                           |           |  |
|       | DATE    | JUL'17                            | Rev. no: JULY ISSUE REV01 |           |  |
|       | SCALE   | 1:20 @ A3                         | Drawn by: SS              | Check: GB |  |