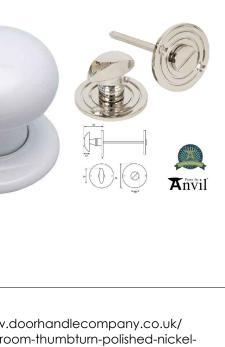

## gery

teel for hinges and general

**):** Brass 'White Porcelain' Oor Knob

n for bathroom/WC doors: hroom Thumbturn, Polished

v.doorhandlecompany.co.uk/ ass-white-porcelain-mortice-doorelain-r-16431/

|         | PROJECT | ST PANCRAS WAY                      |                           |           |  |
|---------|---------|-------------------------------------|---------------------------|-----------|--|
| ).00.00 | DRAWING | 500_Typical Door & Ornament Details |                           |           |  |
|         |         |                                     |                           |           |  |
|         | DATE    | JUL'17                              | Rev. no: JULY ISSUE REV01 |           |  |
|         | SCALE   | A/S@ A3                             | Drawn by: SS              | Check: GB |  |