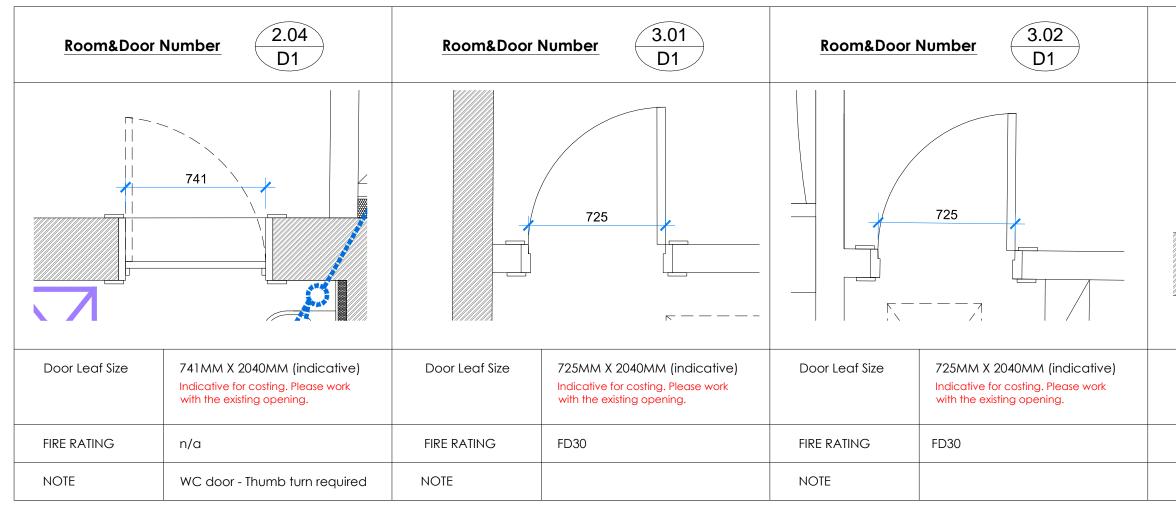

| PROJECT | ST PANCRAS WAY                    |                                       |                                                                      |  |  |
|---------|-----------------------------------|---------------------------------------|----------------------------------------------------------------------|--|--|
| DRAWING | 502_Internal Window&Door Schedule |                                       |                                                                      |  |  |
|         |                                   |                                       |                                                                      |  |  |
| DATE    | JUL'17                            | Rev. no: JULY ISSUE REV01             |                                                                      |  |  |
| SCALE   | 1:20 @ A3                         | Drawn by: SS                          | Check: GB                                                            |  |  |
|         | DRAWING<br>DATE                   | DRAWING 502_Internal V<br>DATE JUL'17 | DRAWING 502_Internal Window&Door Sch   DATE JUL'17 Rev. no: JULY ISS |  |  |