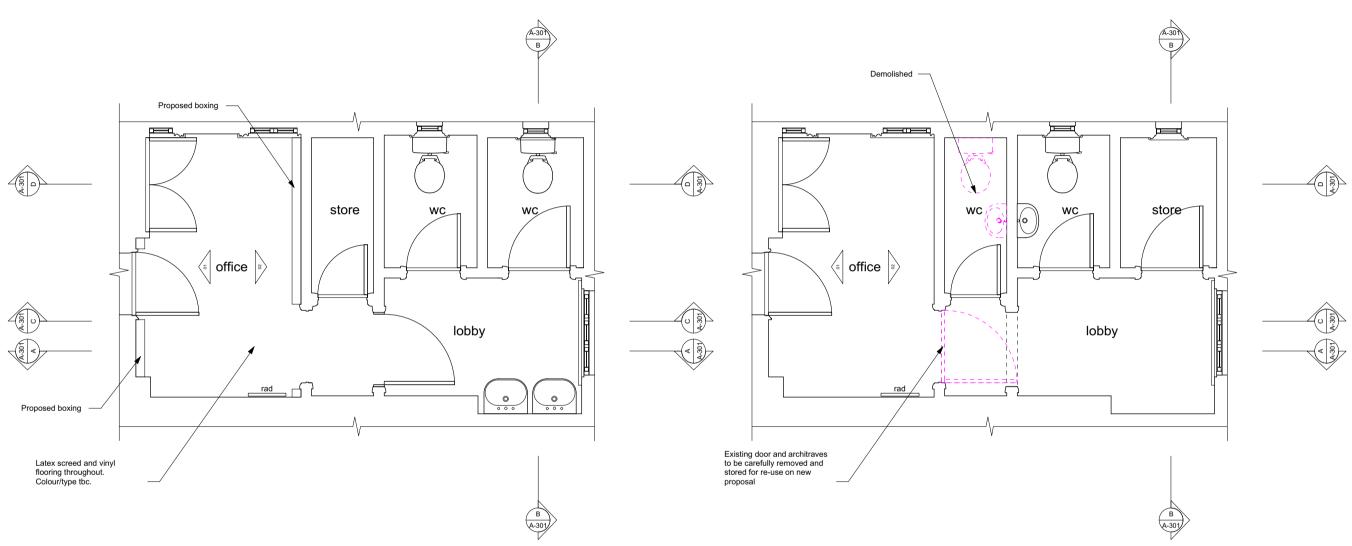

PROPOSED FLOOR PLAN (GROUND FLOOR)

DEMOLITION PLAN (GROUND FLOOR)

This drawing is the copyright of Spheron Architects (Ltd) and may not be used without their consent.

Do not scale from these drawings. The contractor is responsible for checking all dimensions before work starts.

Any discrepancies to be brought to the attention of the Architect limmediately. (REAR) main entrance (FRONT) GF PLAN 1:500 Spheron Architects
Unit 5C, 26-32 Voltaire Road
London, SW4 6DH
te: +44 20 7617 7046
e: info@spheronarchitects.co.uk
www.spheronarchitects.co.uk Birkbeck College 32 Tavistock Square London WC1H 9EZ Proposed Plan **PLANNING** KKM Scale: 1:50@A3 Date: 01.06.17

F466-A-32TS-103

0 1 2 3 4 5M