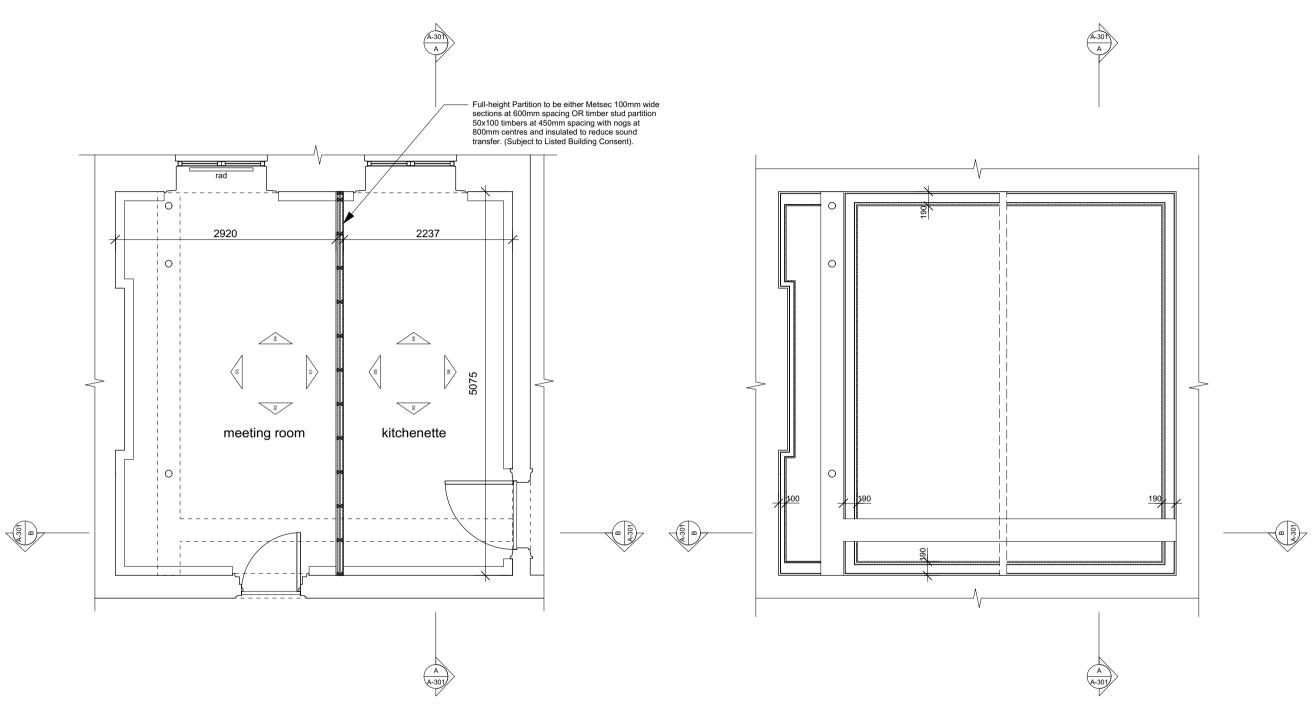

PROPOSED FLOOR PLAN (GROUND FLOOR)

REFLECTED CEILING PLAN (GROUND FLOOR)

° 1

This drawing is the copyright of Spheron Architects (Ltd) and may not be used without their consent. Do not scale from these drawings. The contractor is responsible for checking all dimensions before work stems. Any discrepancies to be brought to the attention of the Architect main entrance (FRONT) GF PLAN 1:500 SpheronArchitects Unit 5C, 26-32 Voltaire Road London, SW4 6DH tel: +44 20 7617 7046 e: info@spheronarchitects.co.uk www.spheronarchitects.co.uk Birkbeck College 26 Russell Square

London WC1B 5DT

Proposed Plans

**PLANNING** KKM

Scale: 1:50@A3 Date: 01.06.17

F466-A-26RS-101