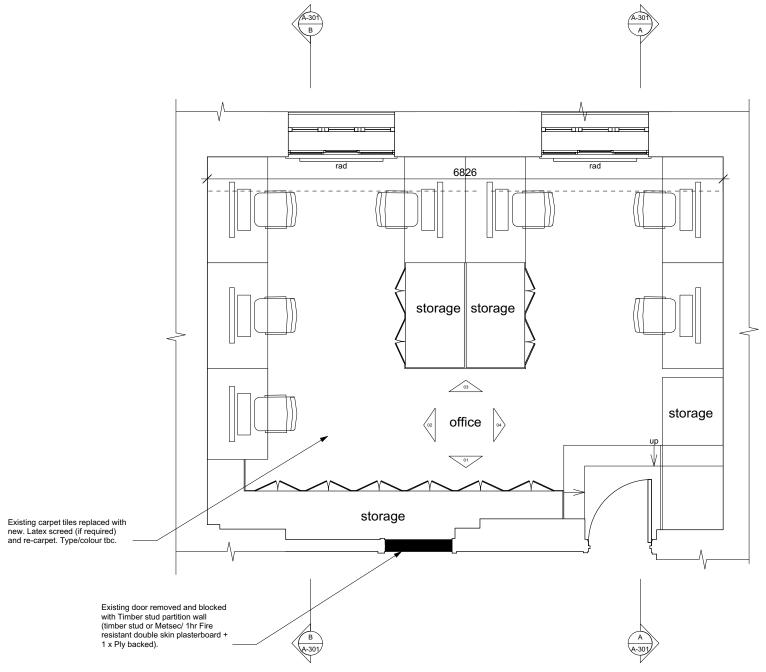

PROPOSED FLOOR PLAN (ROOM G04 & G05, LOWER GROUND FLOOR)

0 1 2 3 4 5M

Notes:

This drawing is the copyright of Spheron Architects (Ltd) and may not be used without their consent.

Do not scale from these drawings. The contractor is responsible for checking all dimensions before work starts.

Any discrepancies to be brought to the attention of the Architect immediately.

(FRONT)

LG PLAN 1:500

A 18.07.17 EW SBM Issued for Pla

Revision Date Author Checked

Proposed Plan

Drawing Status:

PLANNING
Drawn By: KKM

KKM Scale: 1:50@A3 Date: 01.06.17

F466-A-30RS-102