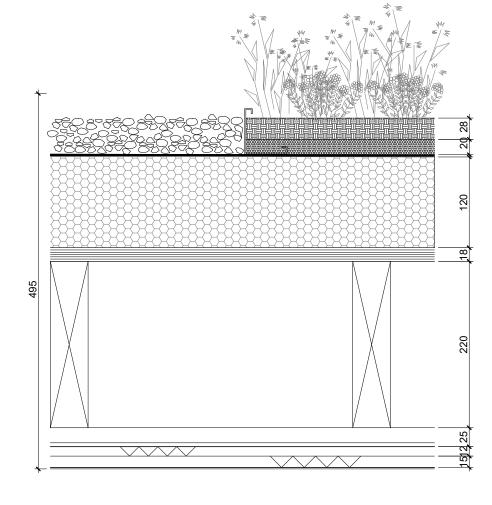

## Type 3 Green Roof

- Sedum blanket
- 28mm sedum substrate
- 20mm Filter fleece
- Drainage layer

18mm WBP deck

Composite beam (to SE specification)

Resilient bars

12.5mm Gyproc Soundbloc plasterboard

15mm Gyproc Fireline plasterboard