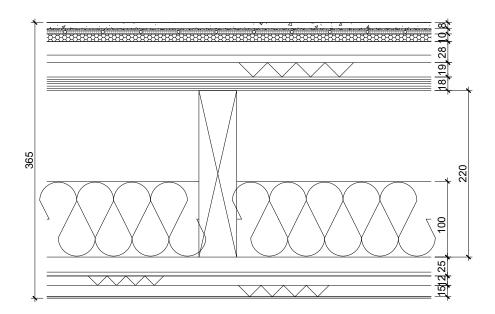

## Type 2 Bathroom floor

- 8mm porcelain tile slab
- Tile adhesive
- Electric UFH mat
- 12mm tile backer board
- 28mm Hush Panel 28 Floating Flooring
- 19mm Plasterboard Plank
- 18mm Chipboard Deck
- 220mm SW timber joists with Hush-slab 100 Sound Absorber Hush-bar Resilient bars
- 12.5mm Gyproc Soundbloc plasterboard
- 15mm Gyproc Fireline plasterboard
- 2.5mm skim and decorations