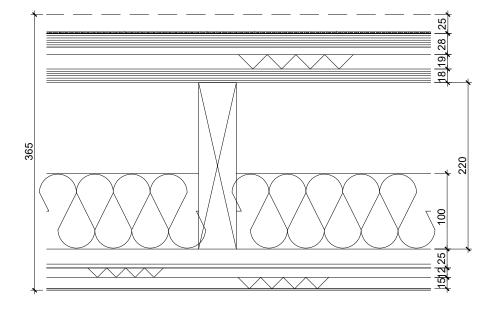

## Type 1 Typical upper floor Carpet finish / timber floor

(see dwgs. A1000-1200)

- 12mm WBP Plywood

- 28mm Hush Panel 28 Floating Flooring
- 19mm Plasterboard Plank
- 18mm Chipboard Deck
- 220mm SW timber joists with Hush-slab 100 Sound Absorber
- Hush-bar Resilient bars
   12.5mm Gyproc Soundbloc plasterboard
- 15mm Gyproc Fireline plasterboard
- 2.5mm skim and decorations