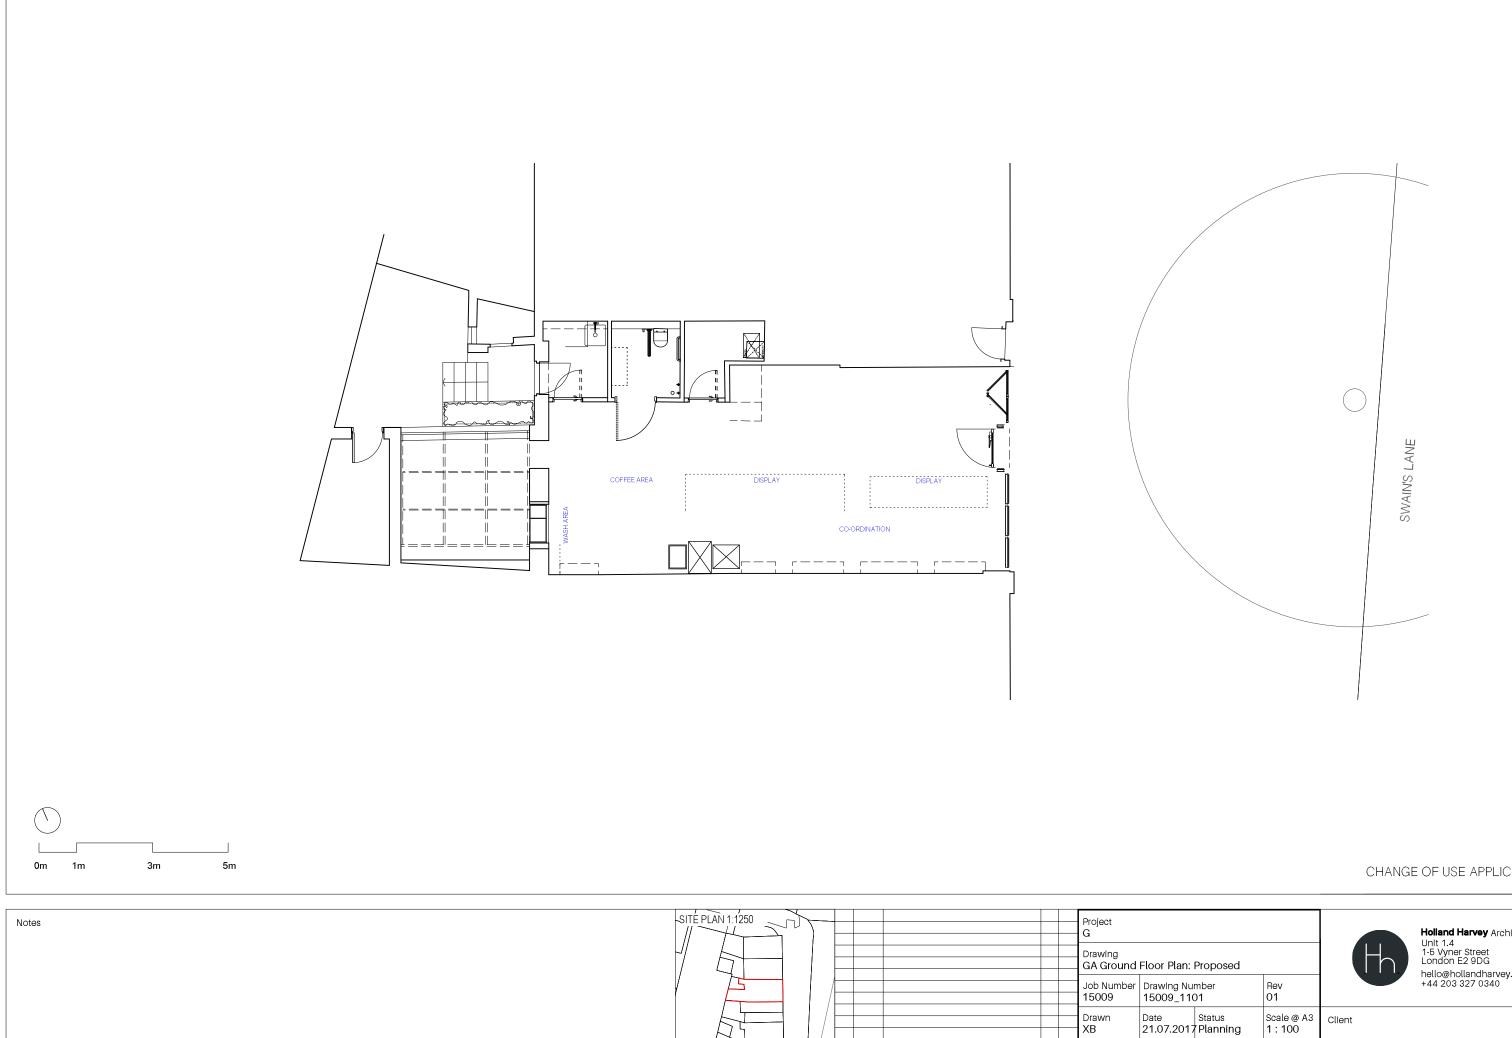

1

1

01 20.07.17 ISSUED FOR PLANNING REV DATE DESCRIPTION

CHANGE OF USE APPLICATION

|                                                                                     |                       |                  | Holland Harvey Architects<br>Unit 1.4<br>1-5 Vyner Street |
|-------------------------------------------------------------------------------------|-----------------------|------------------|-----------------------------------------------------------|
| Proposed                                                                            |                       |                  | Londón E2 9DG<br>hello@hollandharvev.com                  |
| umber<br>01                                                                         | Rev<br>01             | +44 203 327 0340 |                                                           |
| Status<br>7 Planning                                                                | Scale @ A3<br>1 : 100 | Client           |                                                           |
| rawing. All dimensions are to<br>is drawing is to be read in<br>Itants information. |                       | Gail's Bakery    |                                                           |