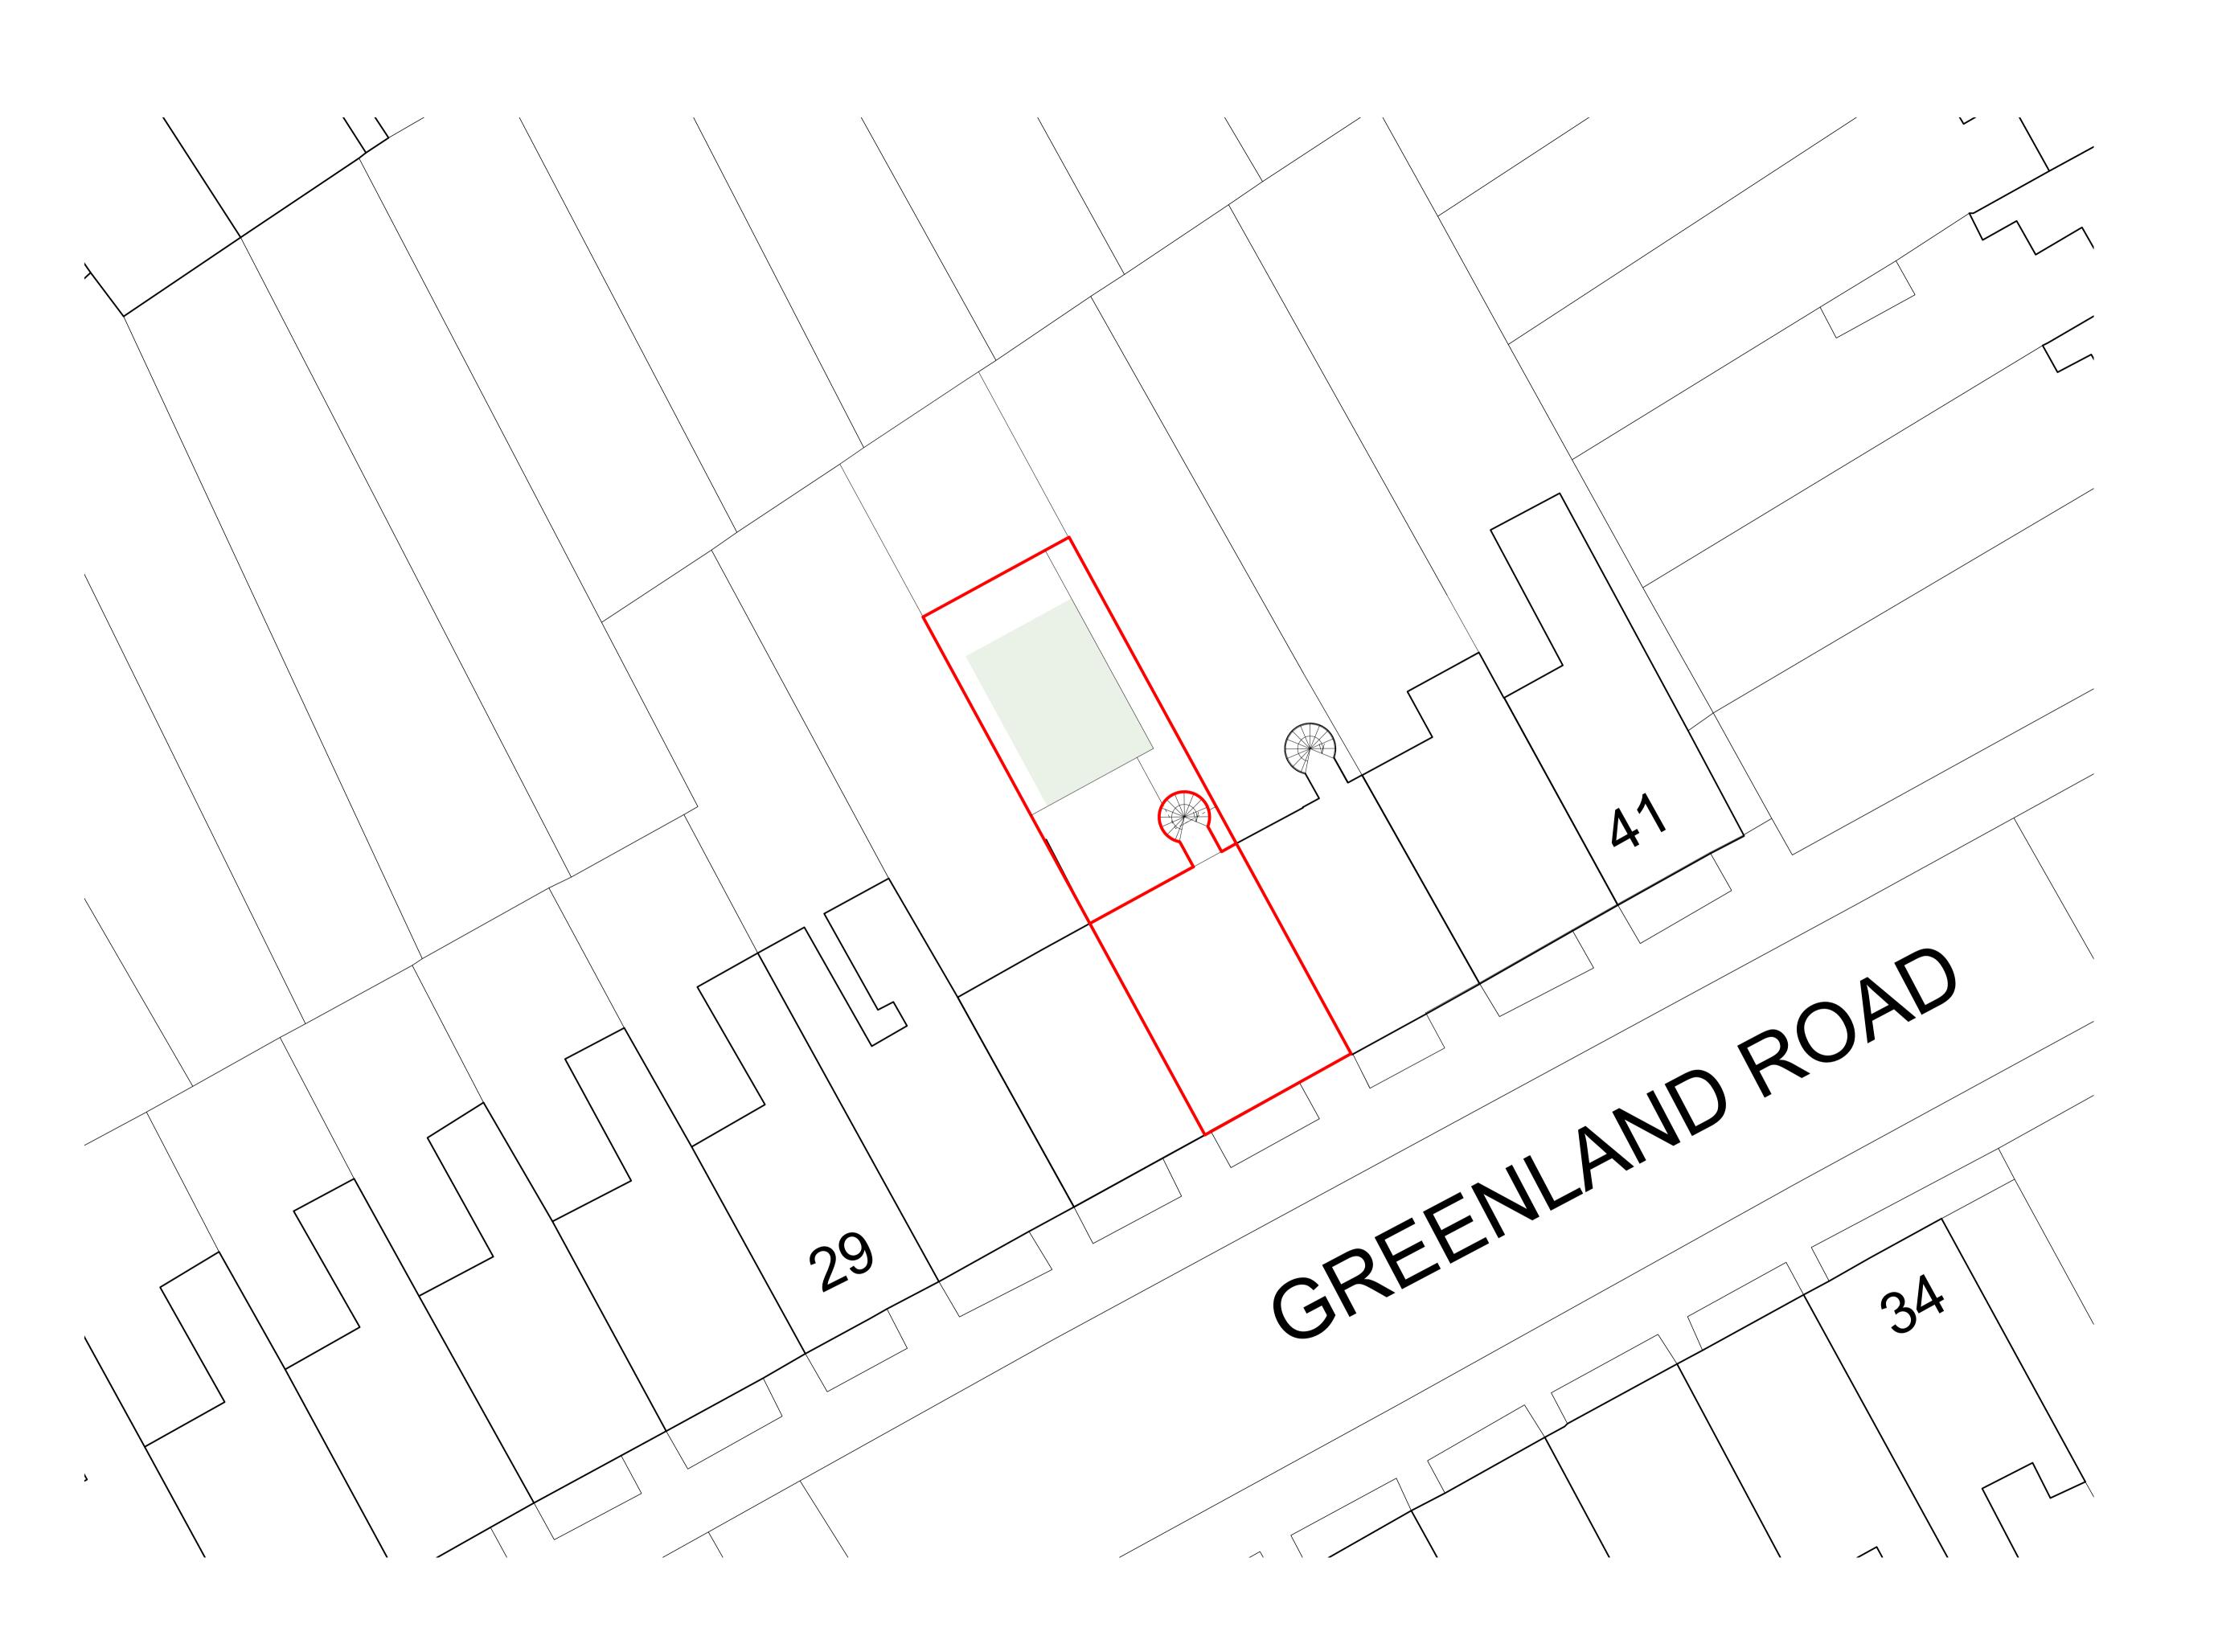

35a Greenland Road, London NW1 0AX

Elise Ganendra & Akshay Agrawal Project No. 1149 GLR

51% Studios 1A Cobham Mews, Agar Grove, London NW1 9SB + 44 [0] 203 355 1205

Planning RIBA Stage 3 Existing site layout plan