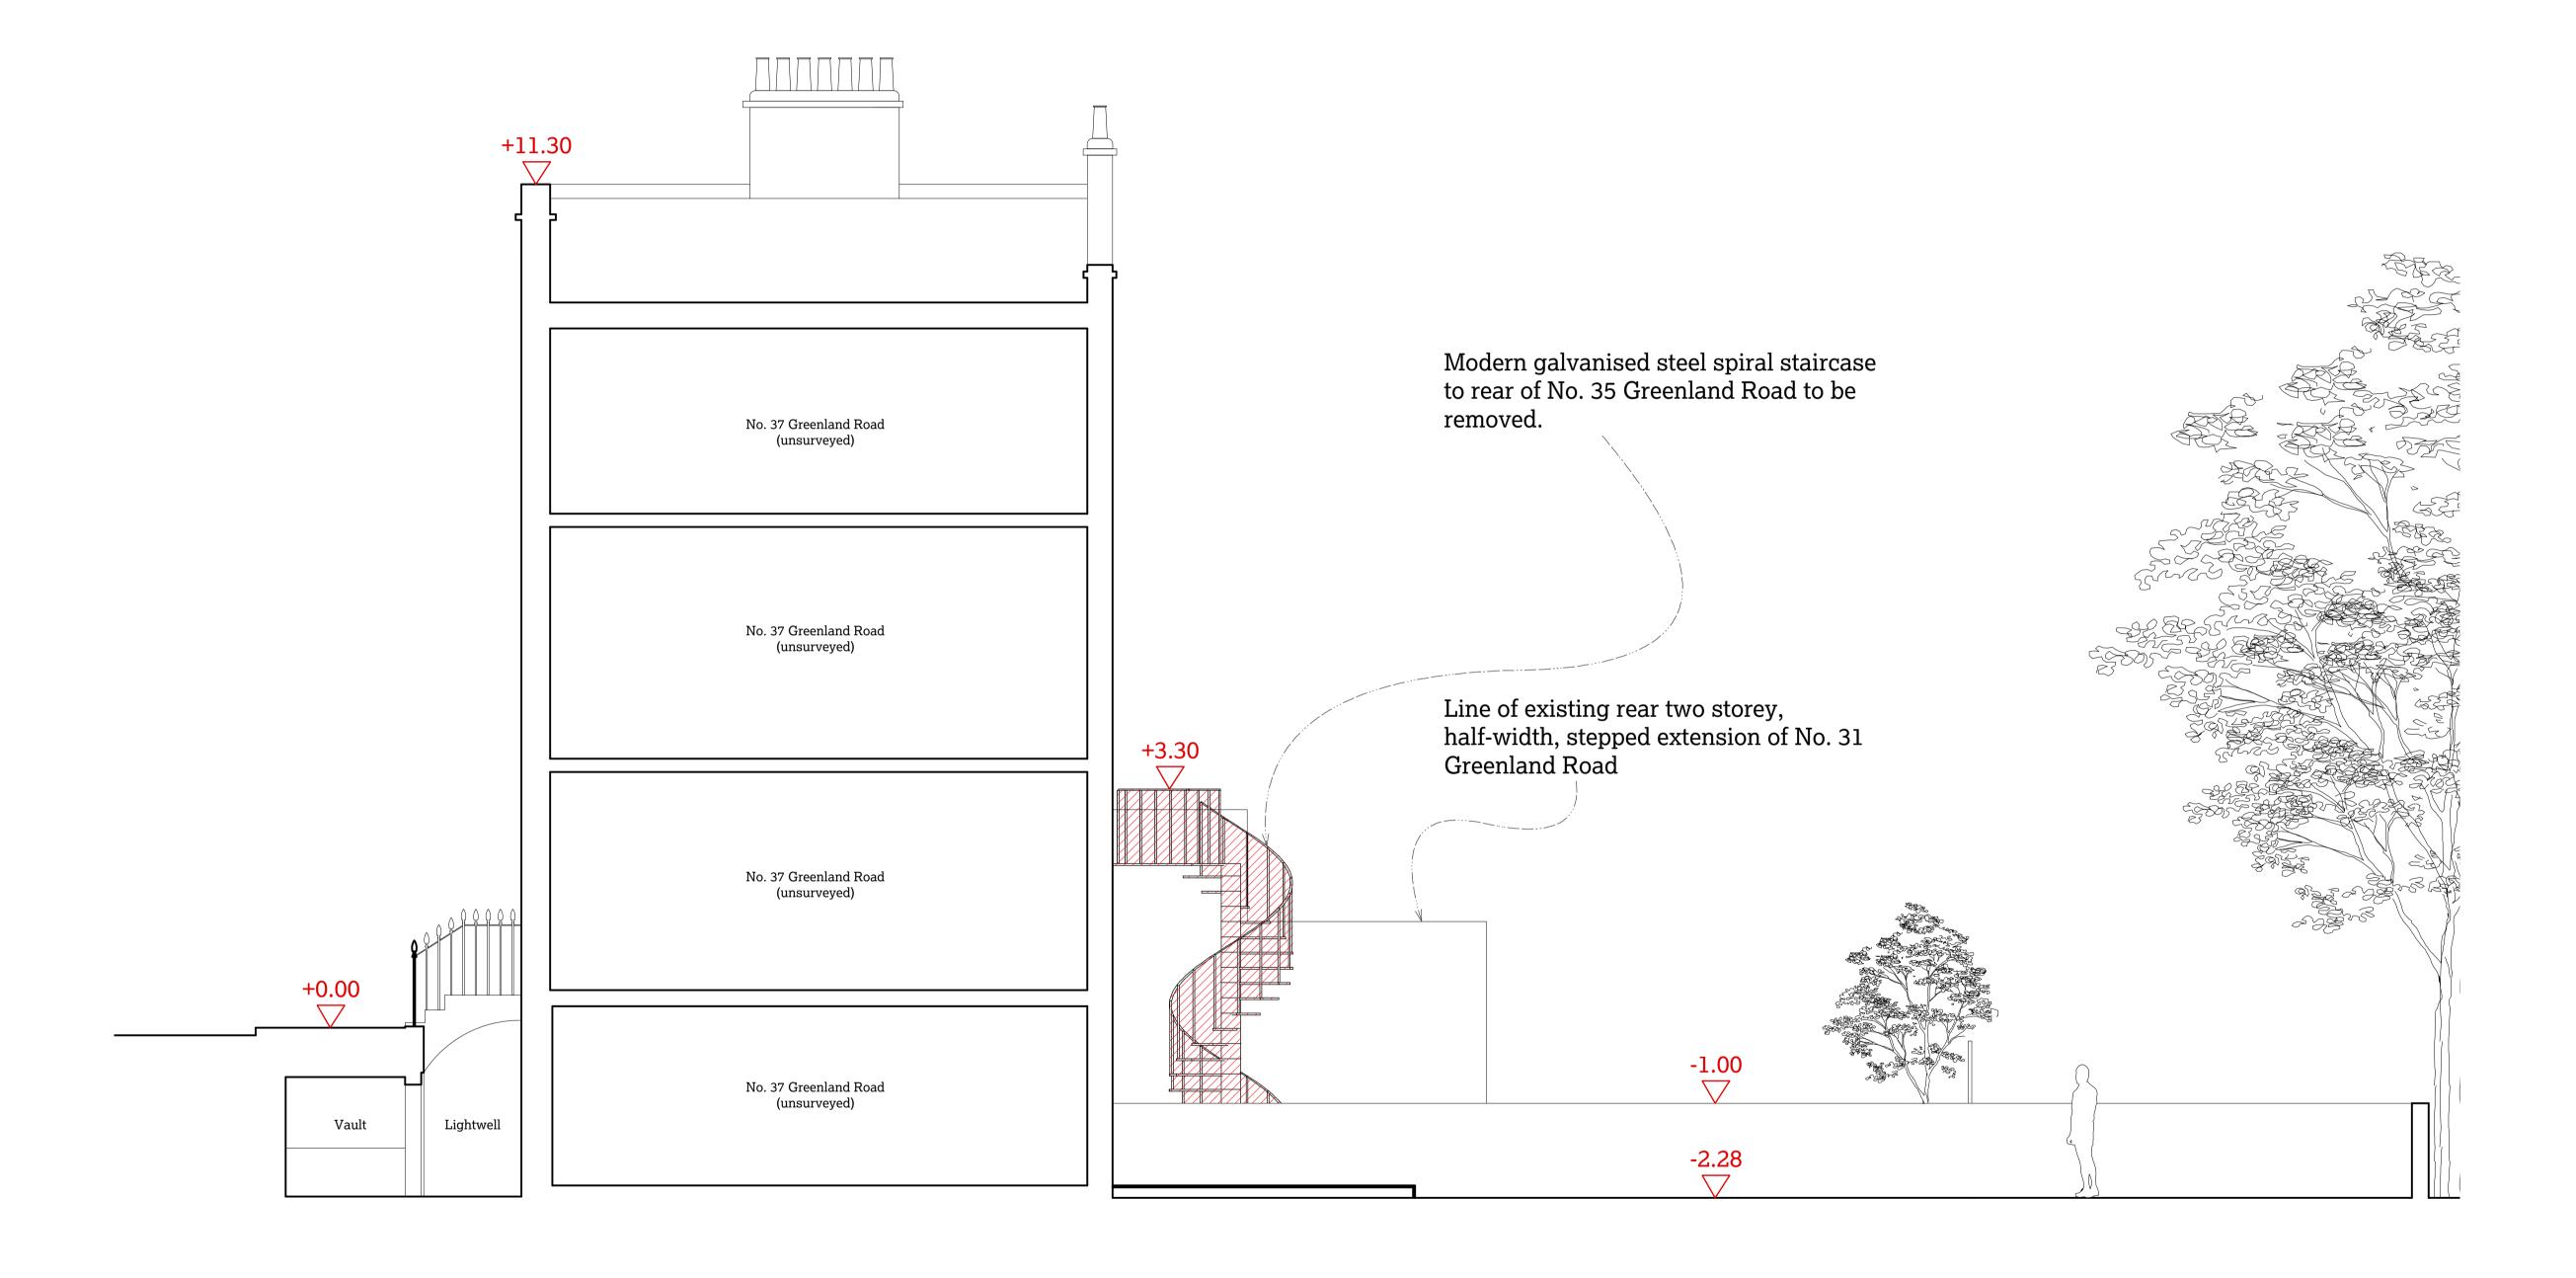

Remove modern galvanised steel

spiral staircase

Existing first floor plan 1:50 @ A1 / 1:100 @ A3 0 2 3 4 5 M

+11.30

+0.00

33 Greenland Road

Existing front elevation 1:50 @ A1 / 1:100@A3

-2.26

35 Greenland Road

37 Greenland Road

Remove 1970's external timber and glass

door to lightwell beneath front steps.

© 51% Studios Ltd. Reproduction in whole or in part is forbidden without written permission of 51% Studios Limited.

35a Greenland Road, London NW1 0AX

Elise Ganendra & Akshay Agrawal Project No. 1149 GLR

51% Studios 1A Cobham Mews, Agar Grove, London NW1 9SB

Planning RIBA Stage 3 Existing front & rear elevations

Scale 1:50 @ A1 / 1:100 @ A3
Drawn by TS, April 2017

37 Greenland Road

35a Greenland Road, London NW1 0AX

Elise Ganendra & Akshay Agrawal
Project No. 1149 GLR

51% Studios 1A Cobham Mews, Agar Grove, London NW1 9SB + 44 [0] 203 355 1205

Planning RIBA Stage 3 Existing side elevation

Scale 1:50 @ A1 / 1:100 @ A3
Drawn by TS, April 2017

Issue Notes:

A 25/5/17 Issued for planning and listed building consent

Existing side elevation
1:50 @ A1

© 51% Studios Ltd. Reproduction in whole or in part is forbidden without written permission of 51% Studios Limited.