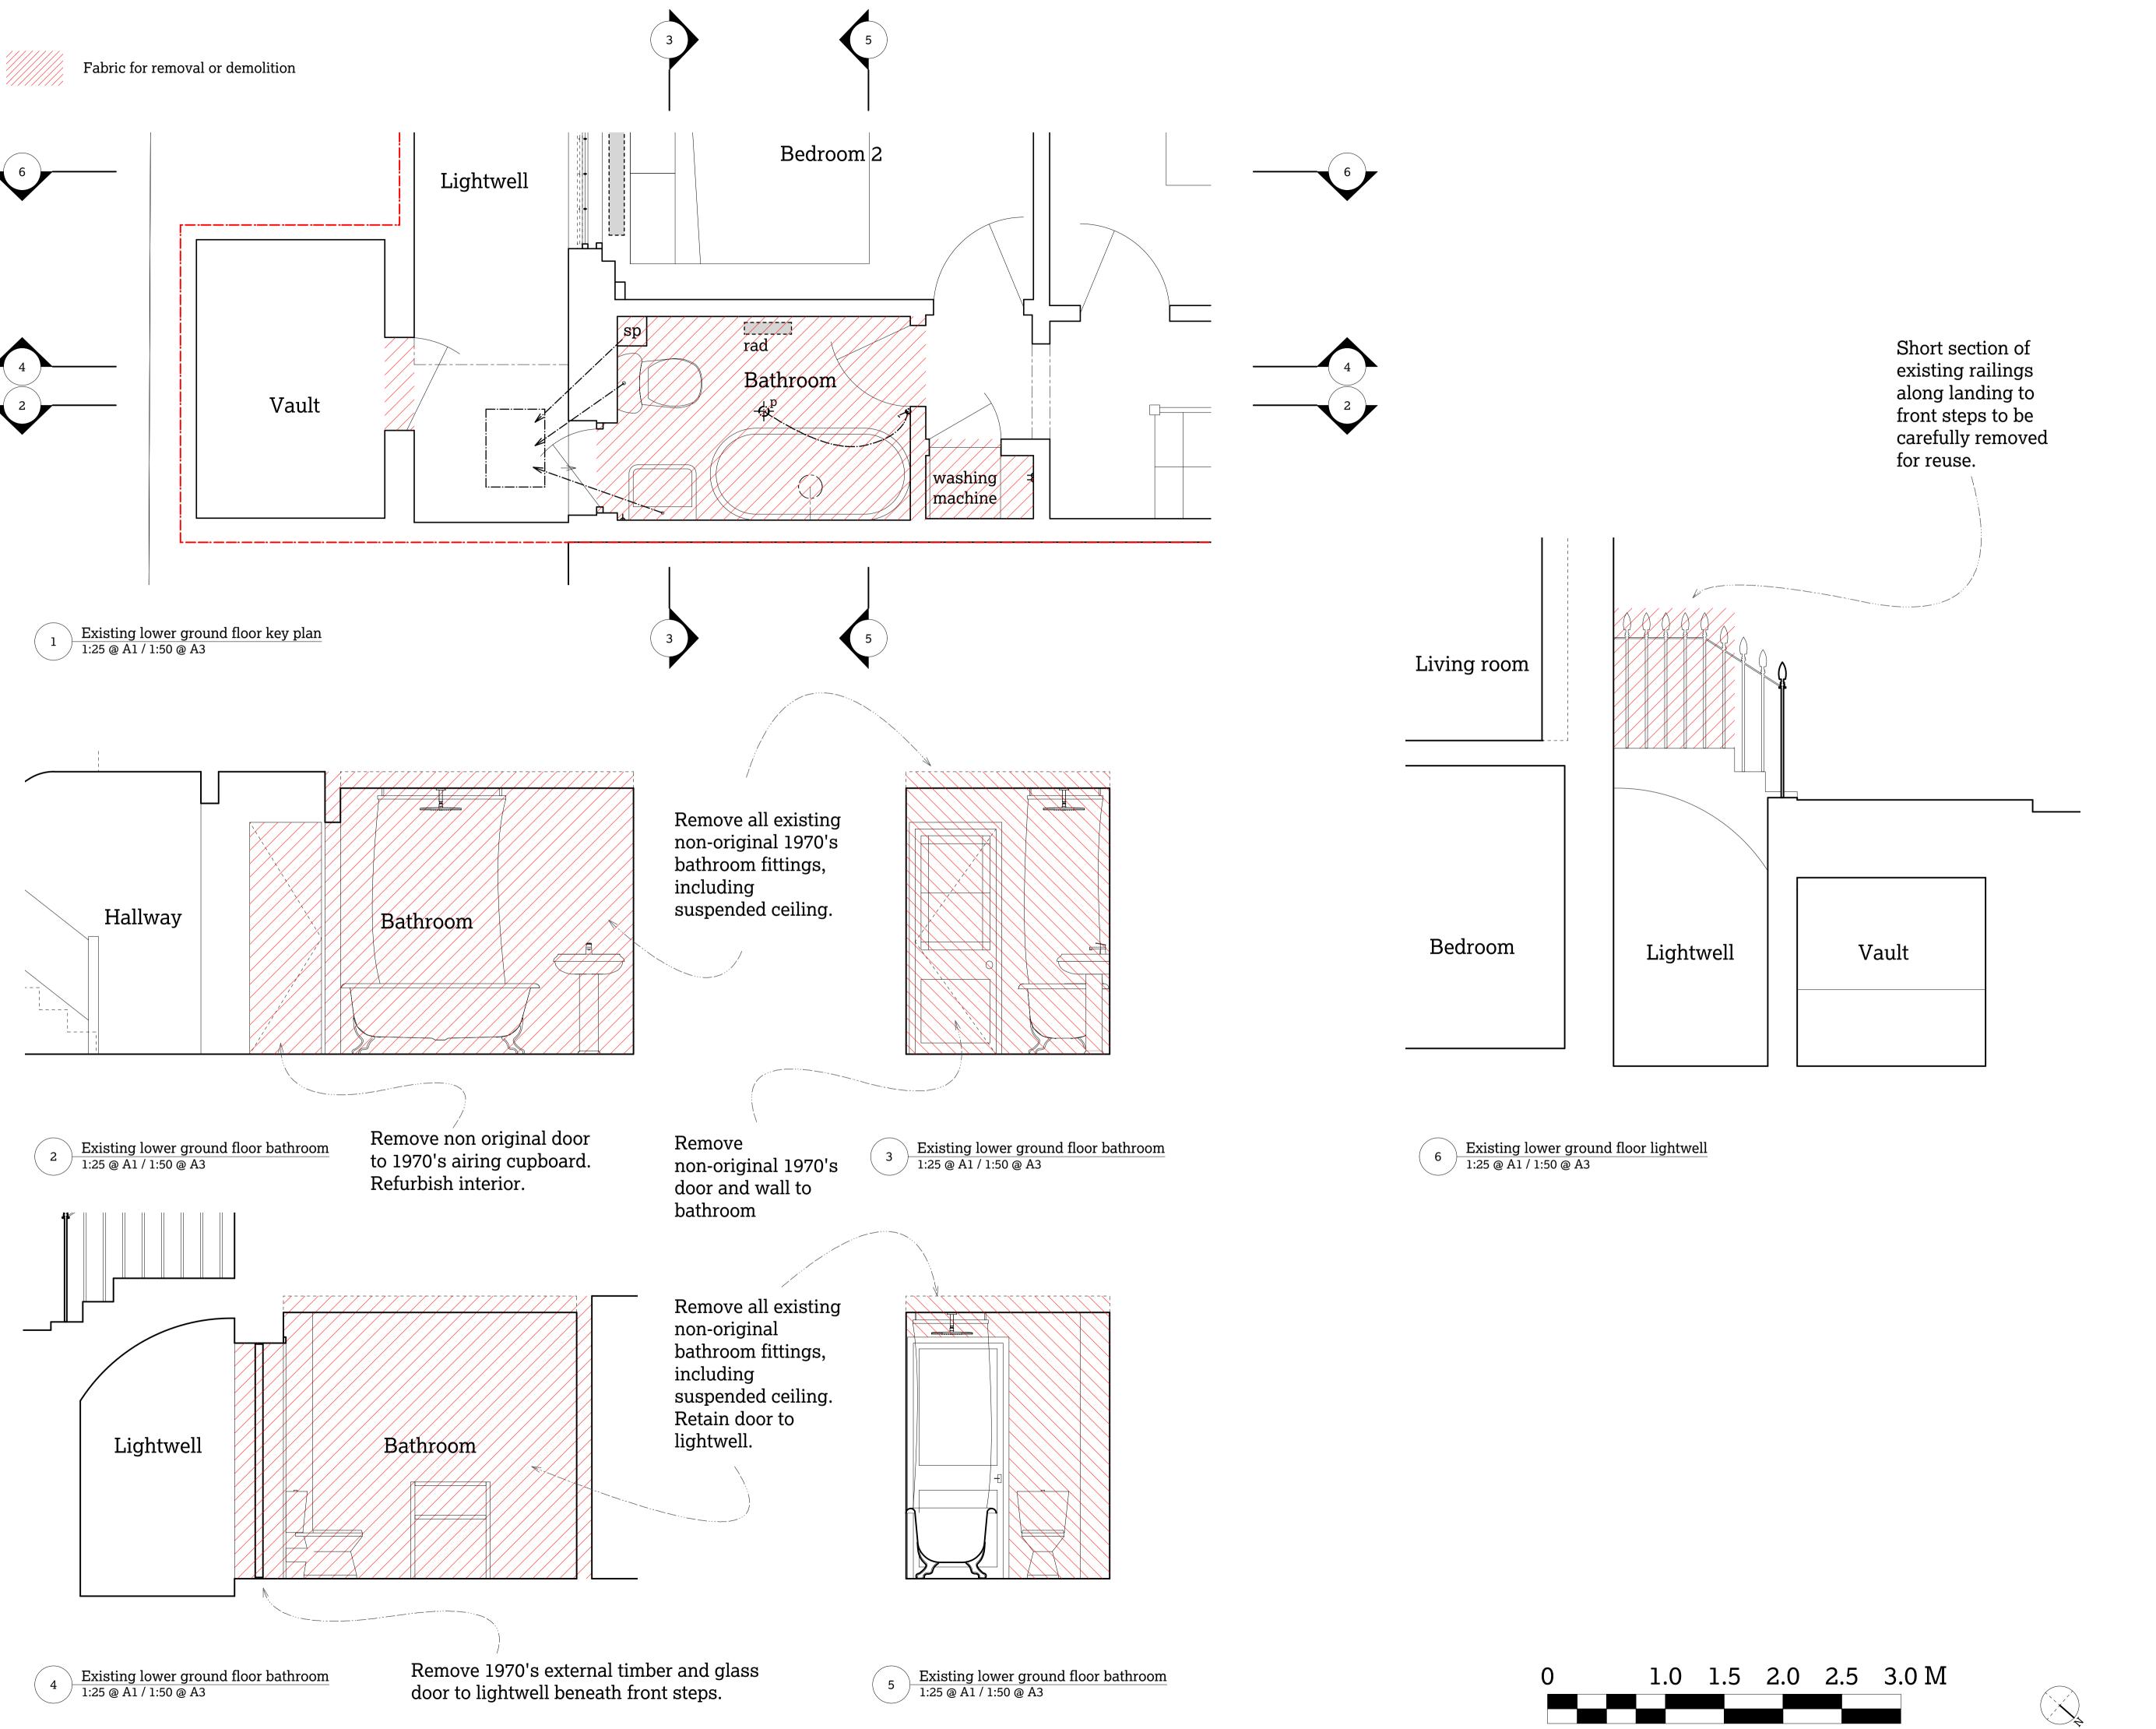

51/

35a Greenland Road, London NW1 0AX

Elise Ganendra & Akshay Agrawal
Project No. 1149 GLR

51% Studios 1A Cobham Mews, Agar Grove, London NW1 9SB + 44 [0] 203 355 1205

Planning RIBA Stage 3 Existing lower ground floor detail elevations

Scale 1:25 @ A1 / 1:50 @ A3
Drawn by TS, April 2017

Issue Notes:

A 25/5/17 Issued for planning and listed building consent

B 24/7/17 Issued in response to case officer comment

35 Greenland Road

37 Greenland Road

Remove 1970's external timber and glass

door to lightwell beneath front steps.

© 51% Studios Ltd. Reproduction in whole or in part is forbidden without written permission of 51% Studios Limited.