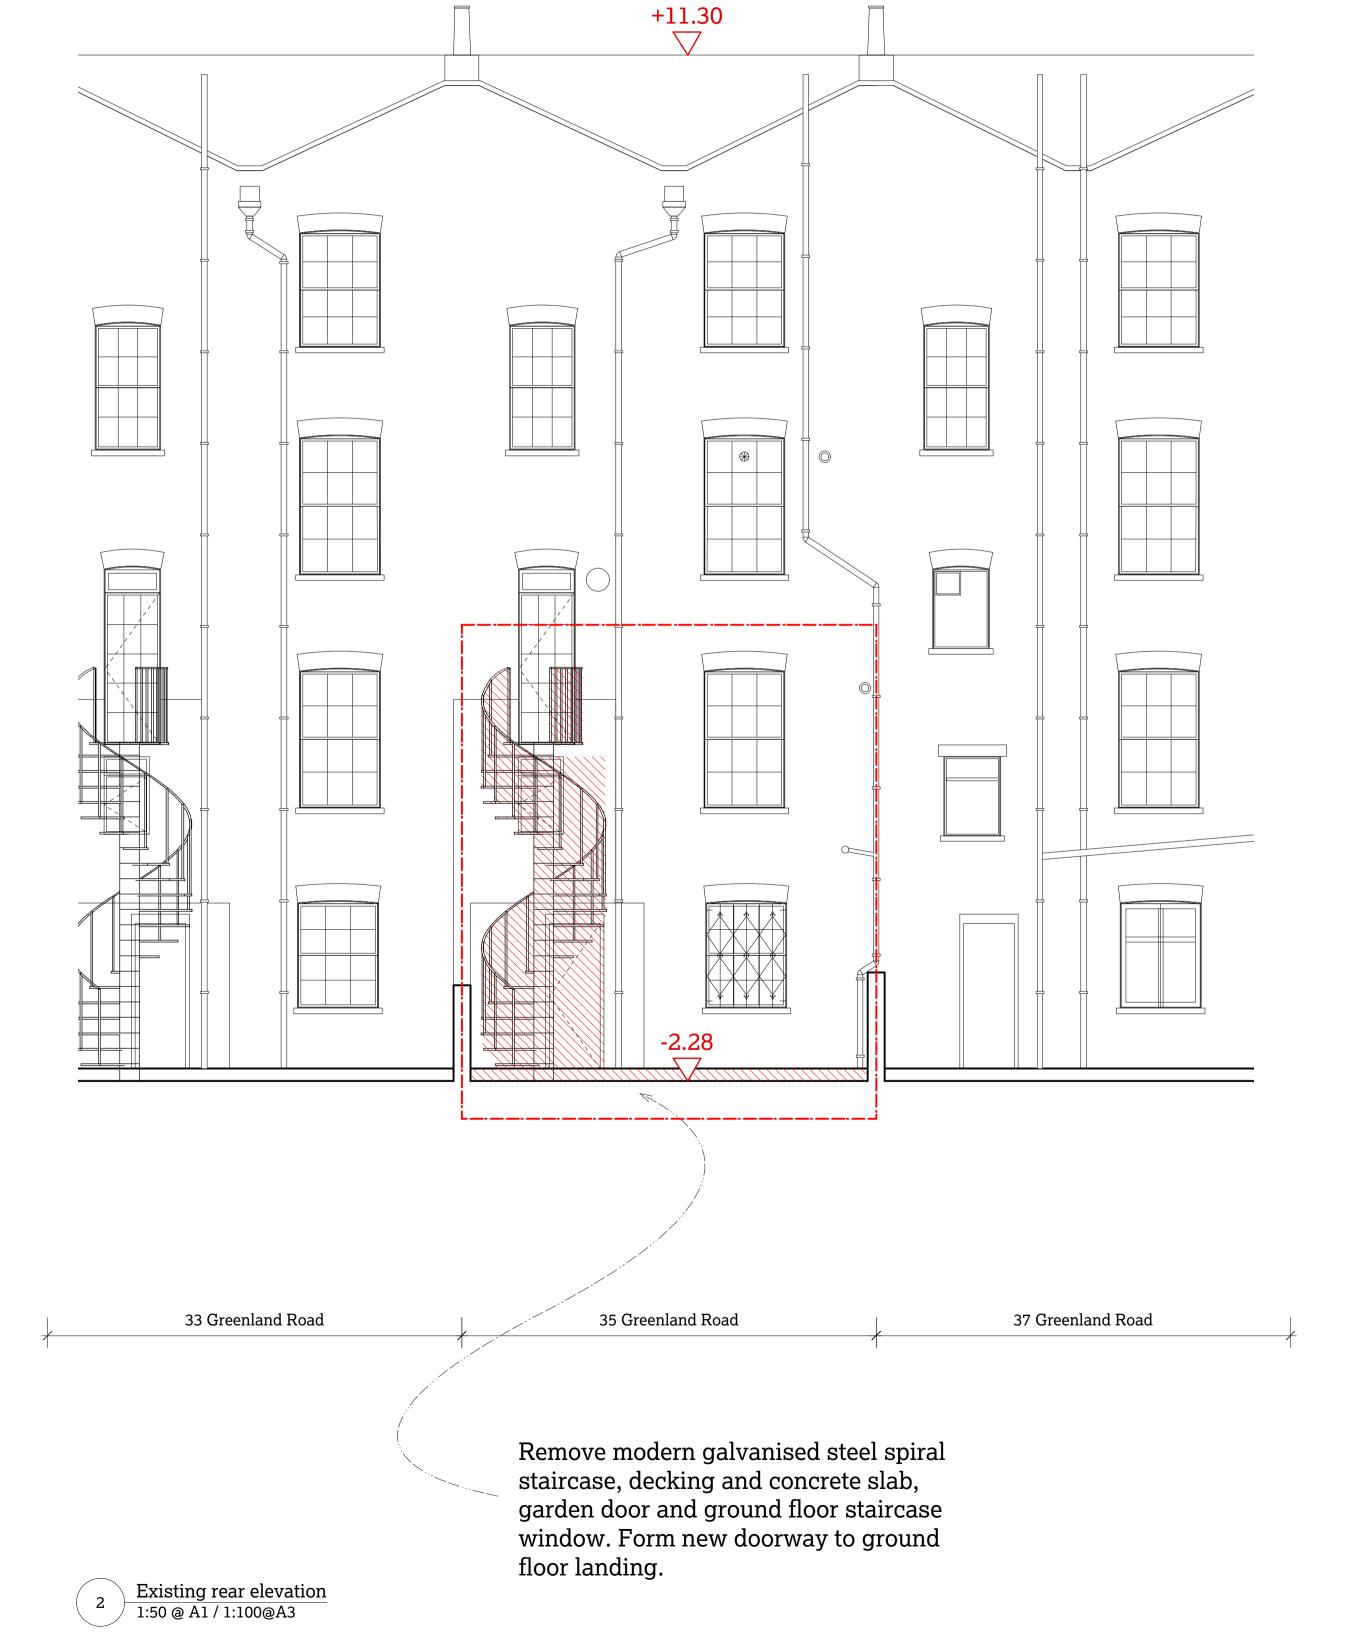

35 Greenland Road

37 Greenland Road

Remove 1970's external timber and glass

door to lightwell beneath front steps.

© 51% Studios Ltd. Reproduction in whole or in part is forbidden without written permission of 51% Studios Limited.

35a Greenland Road, London NW1 0AX

Elise Ganendra & Akshay Agrawal Project No. 1149 GLR

51% Studios 1A Cobham Mews, Agar Grove, London NW1 9SB

Planning RIBA Stage 3 Existing front & rear elevations

Scale 1:50 @ A1 / 1:100 @ A3
Drawn by TS, April 2017