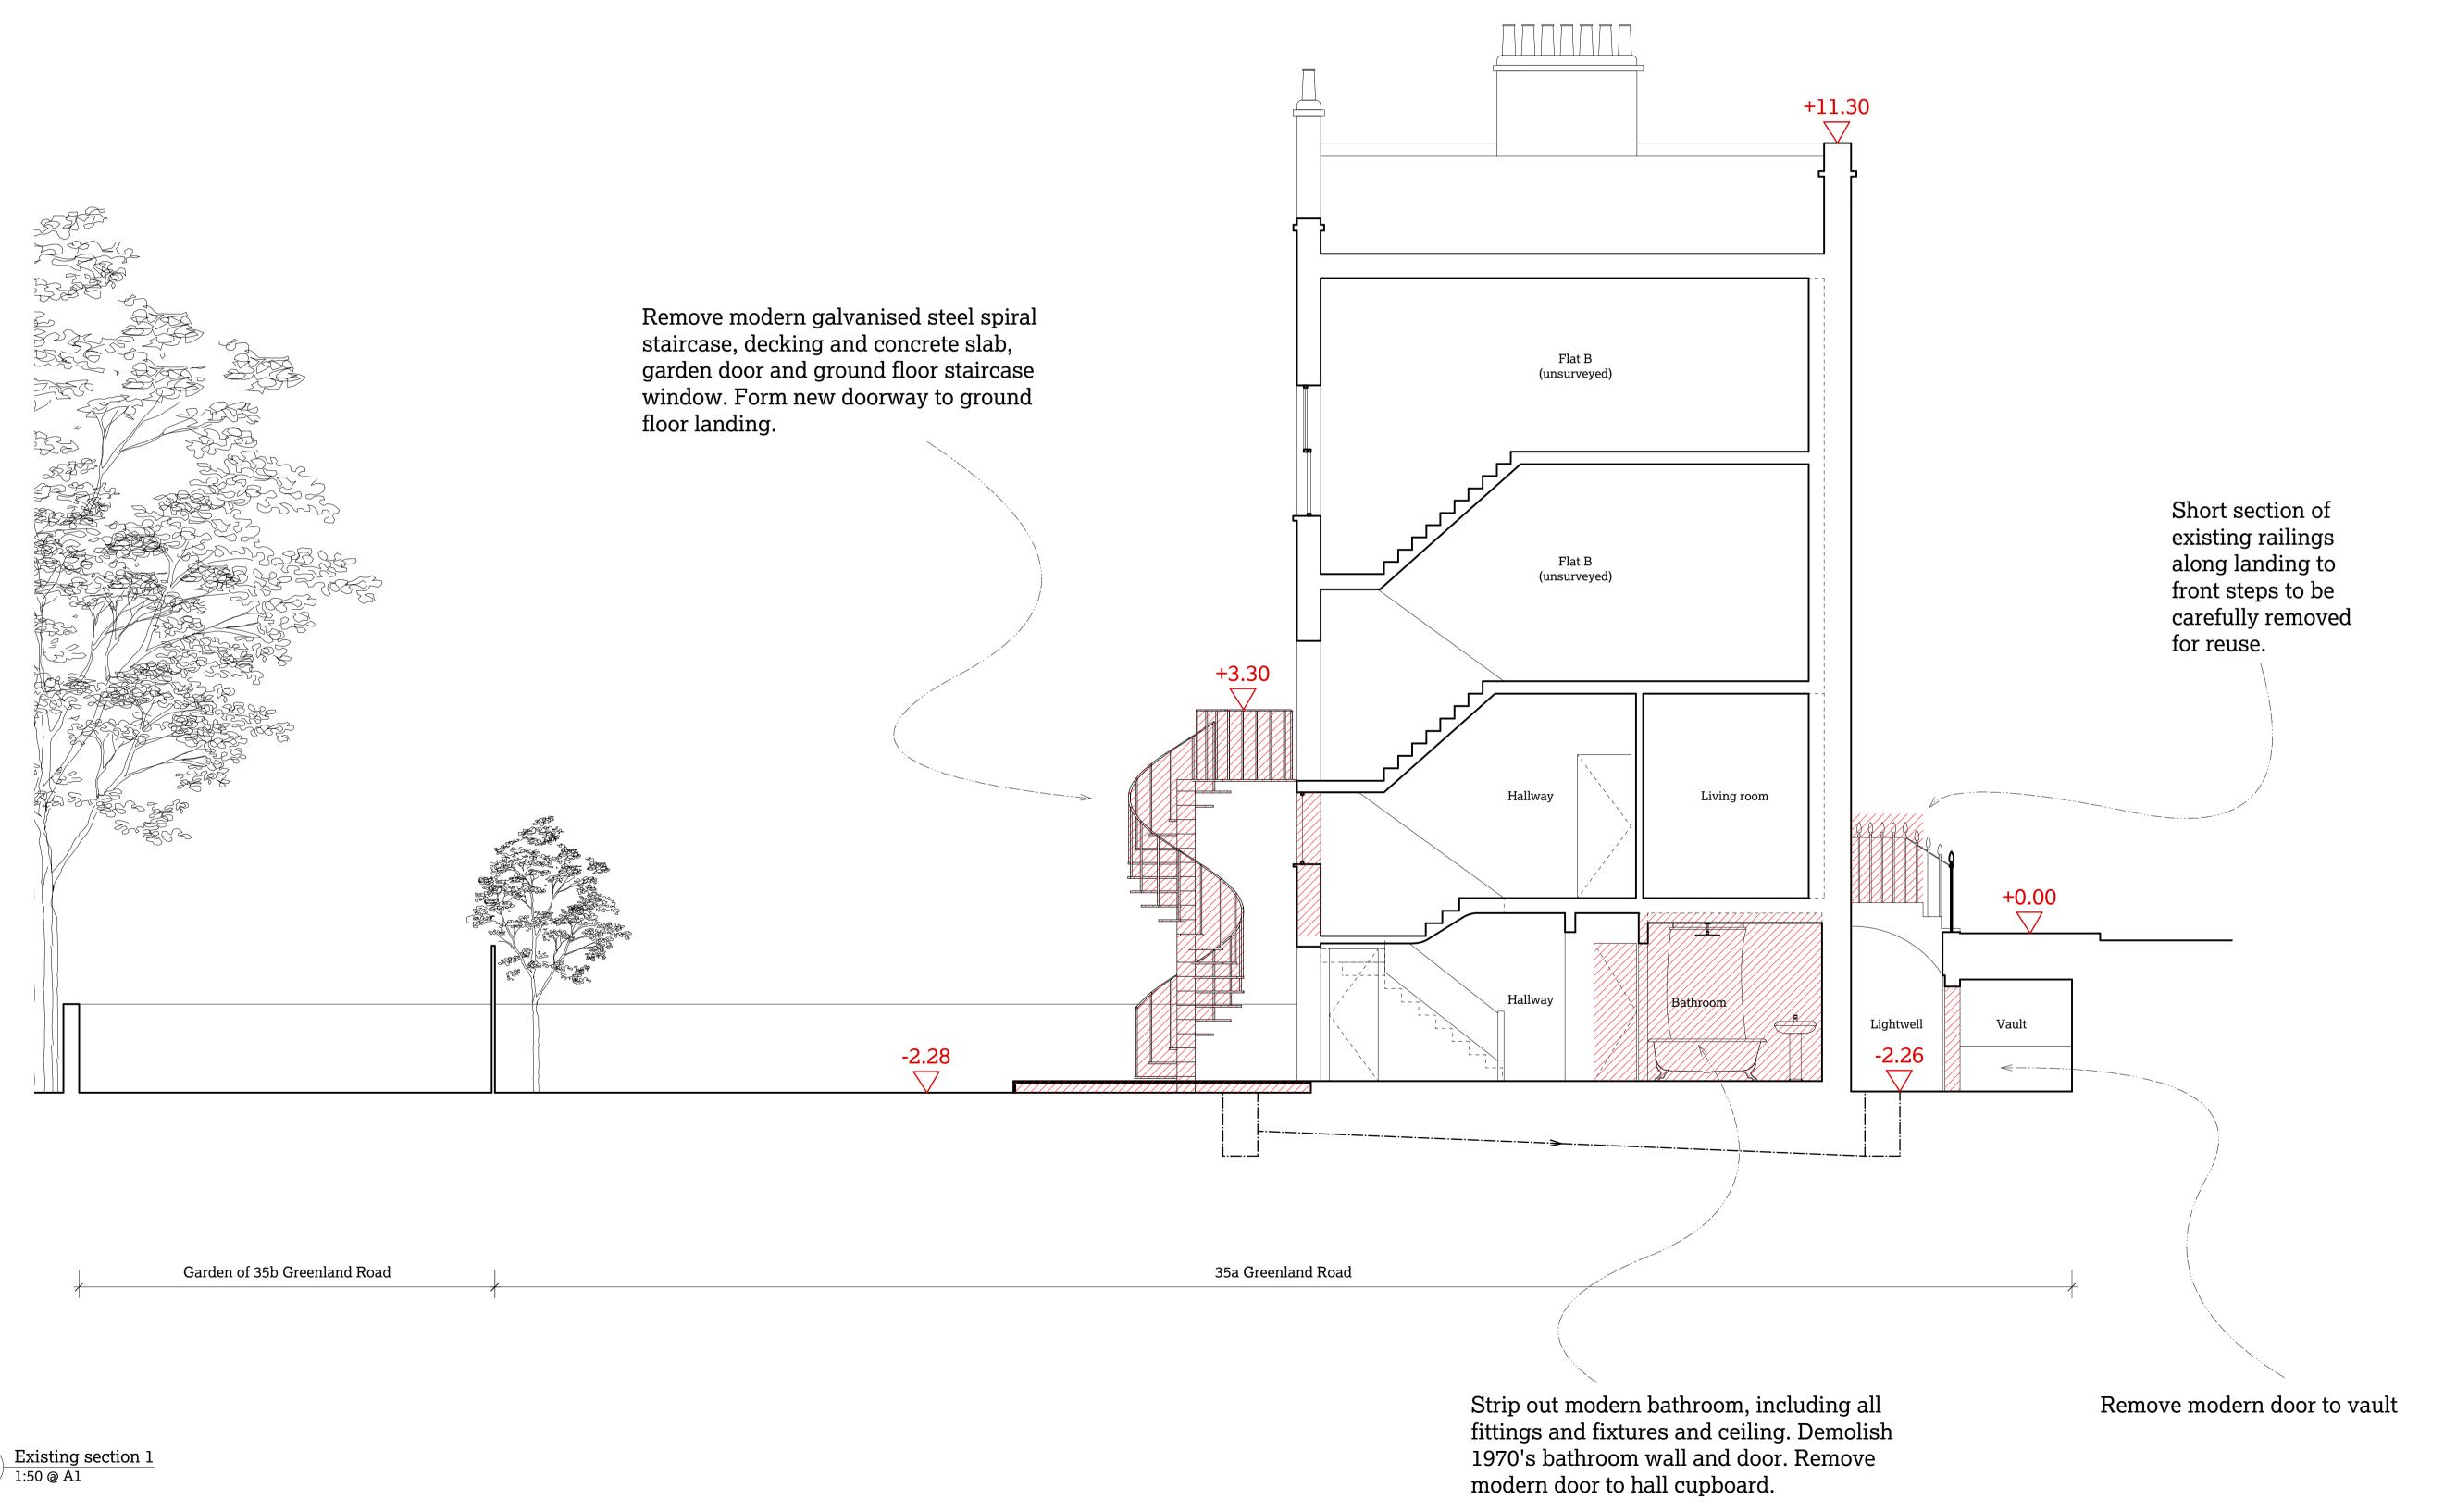

35a Greenland Road, London NW1 0AX

Elise Ganendra & Akshay Agrawal Project No. 1149 GLR

51% Studios 1A Cobham Mews, Agar Grove, London NW1 9SB

Planning RIBA Stage 3

Existing section 1

Scale 1:50 @ A1 / 1:100 @ A3
Drawn by TS, April 2017

**Issue Notes:** 

A 25/5/17 Issued for planning and listed building consent

 $\ \ \, \ \ \, \ \ \, \ \, \ \,$   $\ \ \,$   $\ \ \,$   $\ \ \,$   $\ \ \,$   $\ \ \,$   $\ \ \,$   $\ \ \,$   $\ \ \,$   $\ \ \,$   $\ \$   $\ \$   $\ \$   $\ \$   $\ \$   $\ \$   $\ \$   $\ \$   $\ \$   $\ \$   $\ \$   $\ \$   $\ \$   $\ \$   $\ \$   $\ \$   $\ \$   $\ \$   $\ \$   $\ \$   $\ \$   $\ \$   $\ \$   $\ \$   $\ \$   $\ \$   $\ \$   $\ \$   $\ \$   $\ \$   $\ \$   $\ \$   $\ \$   $\ \$   $\ \$   $\ \$   $\ \$   $\ \$   $\ \$   $\ \$   $\ \$   $\ \$   $\ \$   $\ \$   $\ \$   $\ \$   $\ \$   $\ \$   $\ \$   $\ \$   $\ \$   $\ \$   $\ \$   $\ \$   $\ \$   $\ \$   $\ \$   $\ \$   $\ \$   $\ \$   $\ \$   $\ \$   $\ \$   $\ \$   $\ \$   $\ \$   $\ \$   $\ \$   $\ \$   $\ \$   $\ \$   $\ \$   $\ \$   $\ \$   $\ \$   $\ \$   $\ \$   $\ \$   $\ \$   $\ \$   $\ \$   $\ \$   $\ \$   $\ \$   $\ \$   $\ \$   $\ \$   $\ \$   $\ \$   $\ \$   $\ \$   $\ \$   $\ \$   $\ \$   $\ \$   $\ \$   $\ \$   $\ \$   $\ \$   $\ \$   $\ \$   $\ \$   $\ \$   $\ \$   $\ \$   $\ \$   $\ \$   $\ \$   $\ \$   $\ \$   $\ \$   $\ \$   $\ \$   $\ \$   $\ \$   $\ \$   $\ \$   $\ \$   $\ \$   $\ \$   $\ \$   $\ \$   $\ \$   $\ \$   $\ \$   $\$   $\ \$   $\ \$   $\ \$   $\$   $\$   $\ \$   $\$   $\$   $\ \$   $\$   $\$   $\$   $\ \$   $\$   $\$   $\$   $\$   $\ \$   $\$   $\$   $\$   $\$   $\ \$   $\$   $\$   $\$   $\$   $\$   $\$   $\$   $\$   $\$   $\$   $\$   $\$   $\$   $\$   $\$   $\$   $\$   $\$   $\$   $\$   $\$   $\$   $\$   $\$   $\$   $\$   $\$   $\$   $\$   $\$   $\$   $\$   $\$   $\$   $\$   $\$   $\$   $\$   $\$   $\$   $\$   $\$   $\$   $\$   $\$   $\$   $\$   $\$   $\$   $\$   $\$   $\$   $\$   $\$   $\$   $\$   $\$   $\$   $\$   $\$   $\$   $\$   $\$   $\$   $\$   $\$   $\$   $\$   $\$   $\$   $\$   $\$   $\$   $\$   $\$   $\$   $\$   $\$   $\$   $\$   $\$   $\$   $\$   $\$   $\$   $\$   $\$   $\$   $\$   $\$   $\$   $\$   $\$   $\$   $\$   $\$   $\$   $\$   $\$   $\$   $\$   $\$   $\$   $\$   $\$   $\$   $\$   $\$   $\$   $\$   $\$   $\$   $\$ 

35 Greenland Road

37 Greenland Road

Remove 1970's external timber and glass

door to lightwell beneath front steps.

© 51% Studios Ltd. Reproduction in whole or in part is forbidden without written permission of 51% Studios Limited.