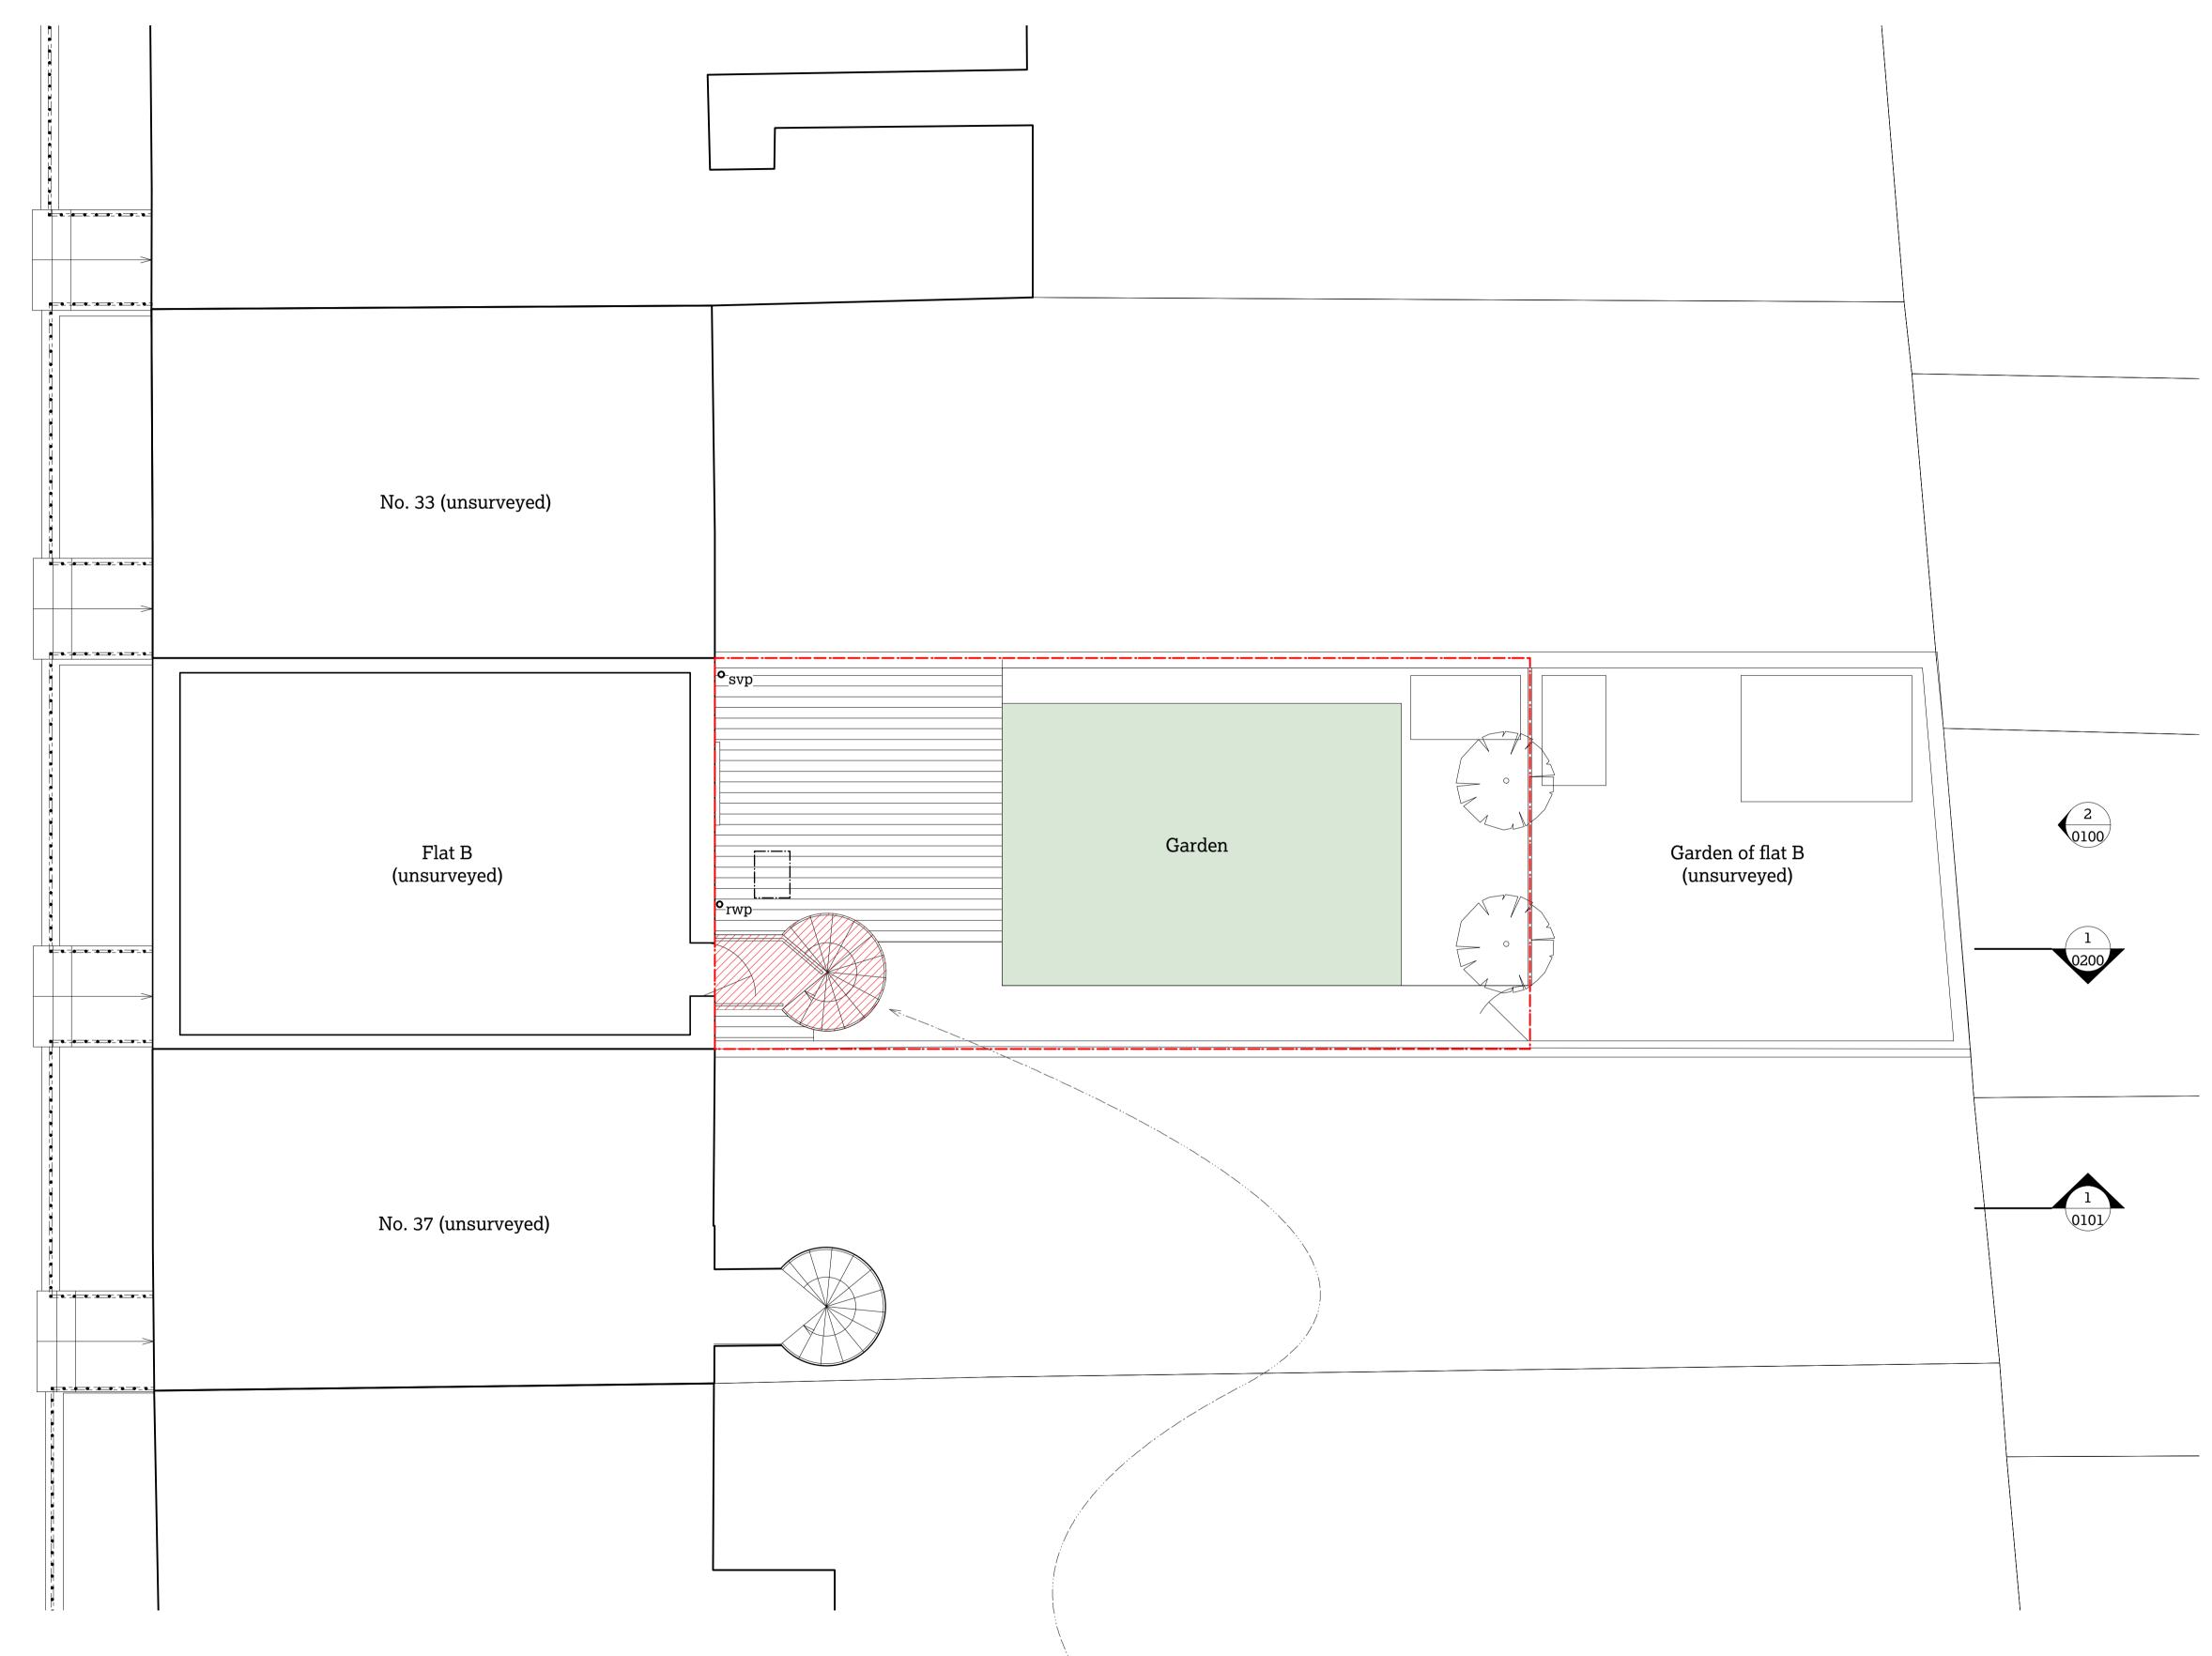

Scale 1:100 @ A1 / 1:200 @ A3
Drawn by TS, April 2017

Issue Notes:

A 25/5/17 Issued for planning and listed building consent

Remove existing modern decking, manufacture shall not commence. concrete slab and galvanised spiral staircase work commences. Services use Engineer's and/or Contractor's drawings. No. 33 (unsurveyed) shed shed Bedroom 2 Bedroom 1 Decking Garden Garden of flat B (unsurveyed) Vault 35a Greenland Road, storage London NW1 0AX Elise Ganendra & Akshay Agrawal Project No. 1149 GLR 51% Studios 1A Cobham Mews, Agar Grove, London NW1 9SB + 44 [0] 203 355 1205 Planning RIBA Stage 3 No. 37 (unsurveyed) floor plan Scale 1:50 @ A1 / 1:100 @ A3
Drawn by TS, April 2017 Issue Notes: A 25/5/17 Issued for planning and listed building consent Strip out modern bathroom, including all fittings and fixtures (bath to be Demolish non original 1970's wall and Remove modern door to bathroom. door to vault retained).

**\*\*\* ++----**No. 33 (unsurveyed) **Greenland Road** Living Room Kitchen & Dining Garden Garden of flat B (unsurveyed) Communal Hallway No. 37 (unsurveyed) Remove modern galvanised steel Carefully remove section of existing Remove modern metal framed window

spiral staircase

Existing ground floor plan
1:50 @ A1 / 1:100 @ A3

retain for reuse.

railing alongside front steps and

and open out wall to form new

doorway from landing

**Greenland Road** 

© 51% Studios Ltd. Reproduction in whole or in part is forbidden without written permission of 51% Studios Limited.