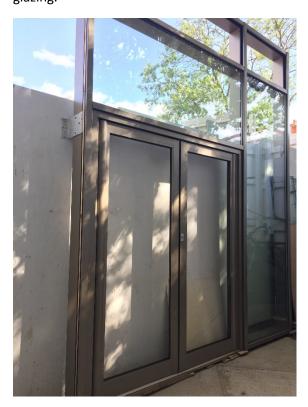

## **RE: Curtain Walling Sample – Condition 11g**

Installed on site for your approval is the curtain walling system as specified for the Pavilion West elevations, and to the extent as agreed prior to mock-up installation.

The system is Reynaers CW 50, powder coated to RAL 1035 matt, with double glazing, referred to ED-51 in the window schedule.

The intent of this sample is to show the overall proportions, as well as the colour of the frame and glazing.

Curtain walling ED-51, elevation and detail: Doors with fixed glazed side- and over-panel; side panel

Close-up: Over-/ side-panel/ door

Close-up: Door frame

Detail: Door frame

Your sincerely,