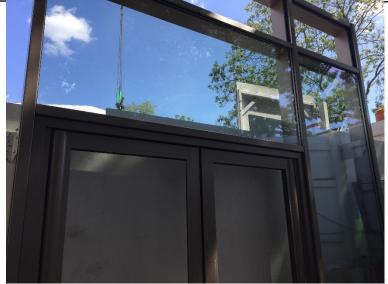

Curtain walling ED-51, elevation and detail: Doors with fixed glazed side- and over-panel; side panel

Close-up: Over-/ side-panel/ door

Close-up: Door frame

Detail: Door frame

Your sincerely,