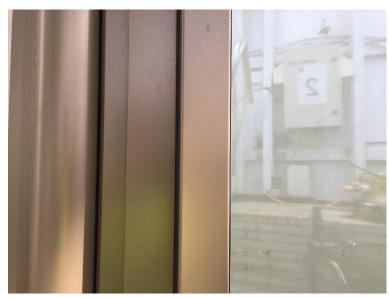

## **RE: Curtain Walling Sample – Condition 11g**

Installed on site for your approval is the curtain walling system as specified for the Pavilion West elevations, and to the extent as agreed prior to mock-up installation.

The system is Reynaers CW 50, powder coated to RAL 1035 matt, with double glazing, referred to ED-51 in the window schedule.

The intent of this sample is to show the overall proportions, as well as the colour of the frame and glazing.

Curtain walling ED-51, elevation and detail: Doors with fixed glazed side- and over-panel; side panel

Close-up: Over-/ side-panel/ door

Close-up: Door frame

Detail: Door frame

Your sincerely,