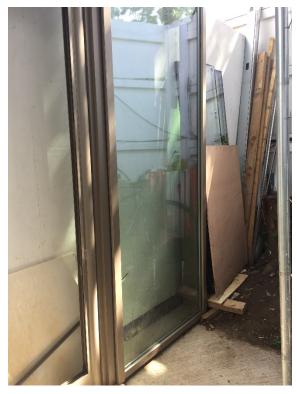

Curtain walling ED-51, elevation and detail: Doors with fixed glazed side- and over-panel; side panel

Close-up: Over-/ side-panel/ door

Close-up: Door frame

Detail: Door frame

Your sincerely,