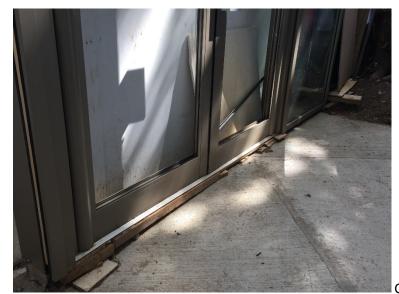

Curtain walling ED-51, elevation and detail: Doors with fixed glazed side- and over-panel; side panel

Close-up: Over-/ side-panel/ door

Close-up: Door frame

Detail: Door frame

Your sincerely,