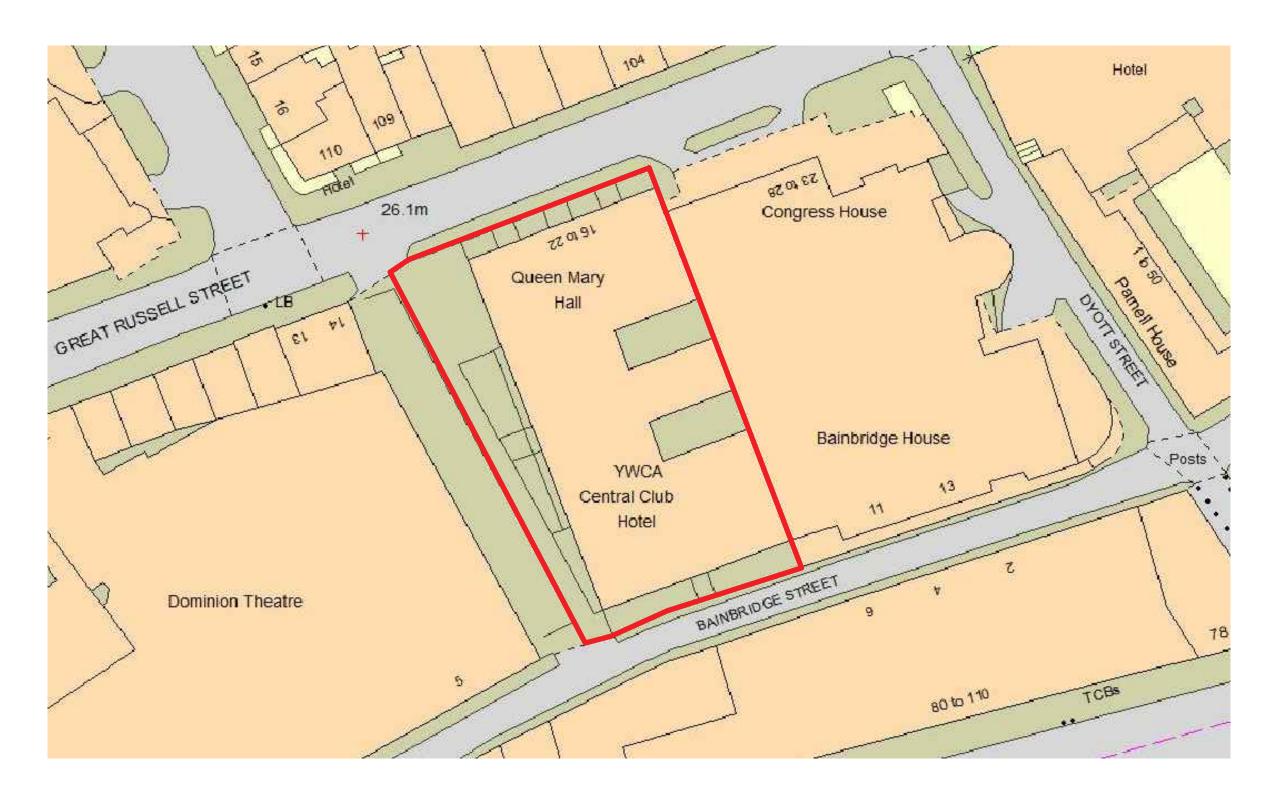

25 0 5 10 Scale 1:500

**ISSUED FOR STATUTORY** COMMENT

4000 / 1:500 @ A3

SITE PLAN

Notes:

1 Any dwg format drawing is to be read only in conjunction with and at the scale of the accompanying pdf.

2 Status 'C' drawing (Construction):
All dimensions are to be checked on site by the contractor, scaling is for Planning purposes only.
Unless otherwise indicated, all dimensions are in millimeters.
All information on this drawing is to be read in conjunction with the relevant Denial Insail Associates specification and trade contractors' drawings and information by specialists.

Drawing Status
F Feasibility
S Sketch Design **D** Design

P Planning
B Building Control

W Working Drawing M Measurement
T Tender

C Construction
R Record

SITE PLAN

WC1B 3NN

BLOOMSBURY HOTEL

**Donald Insall Associates** 