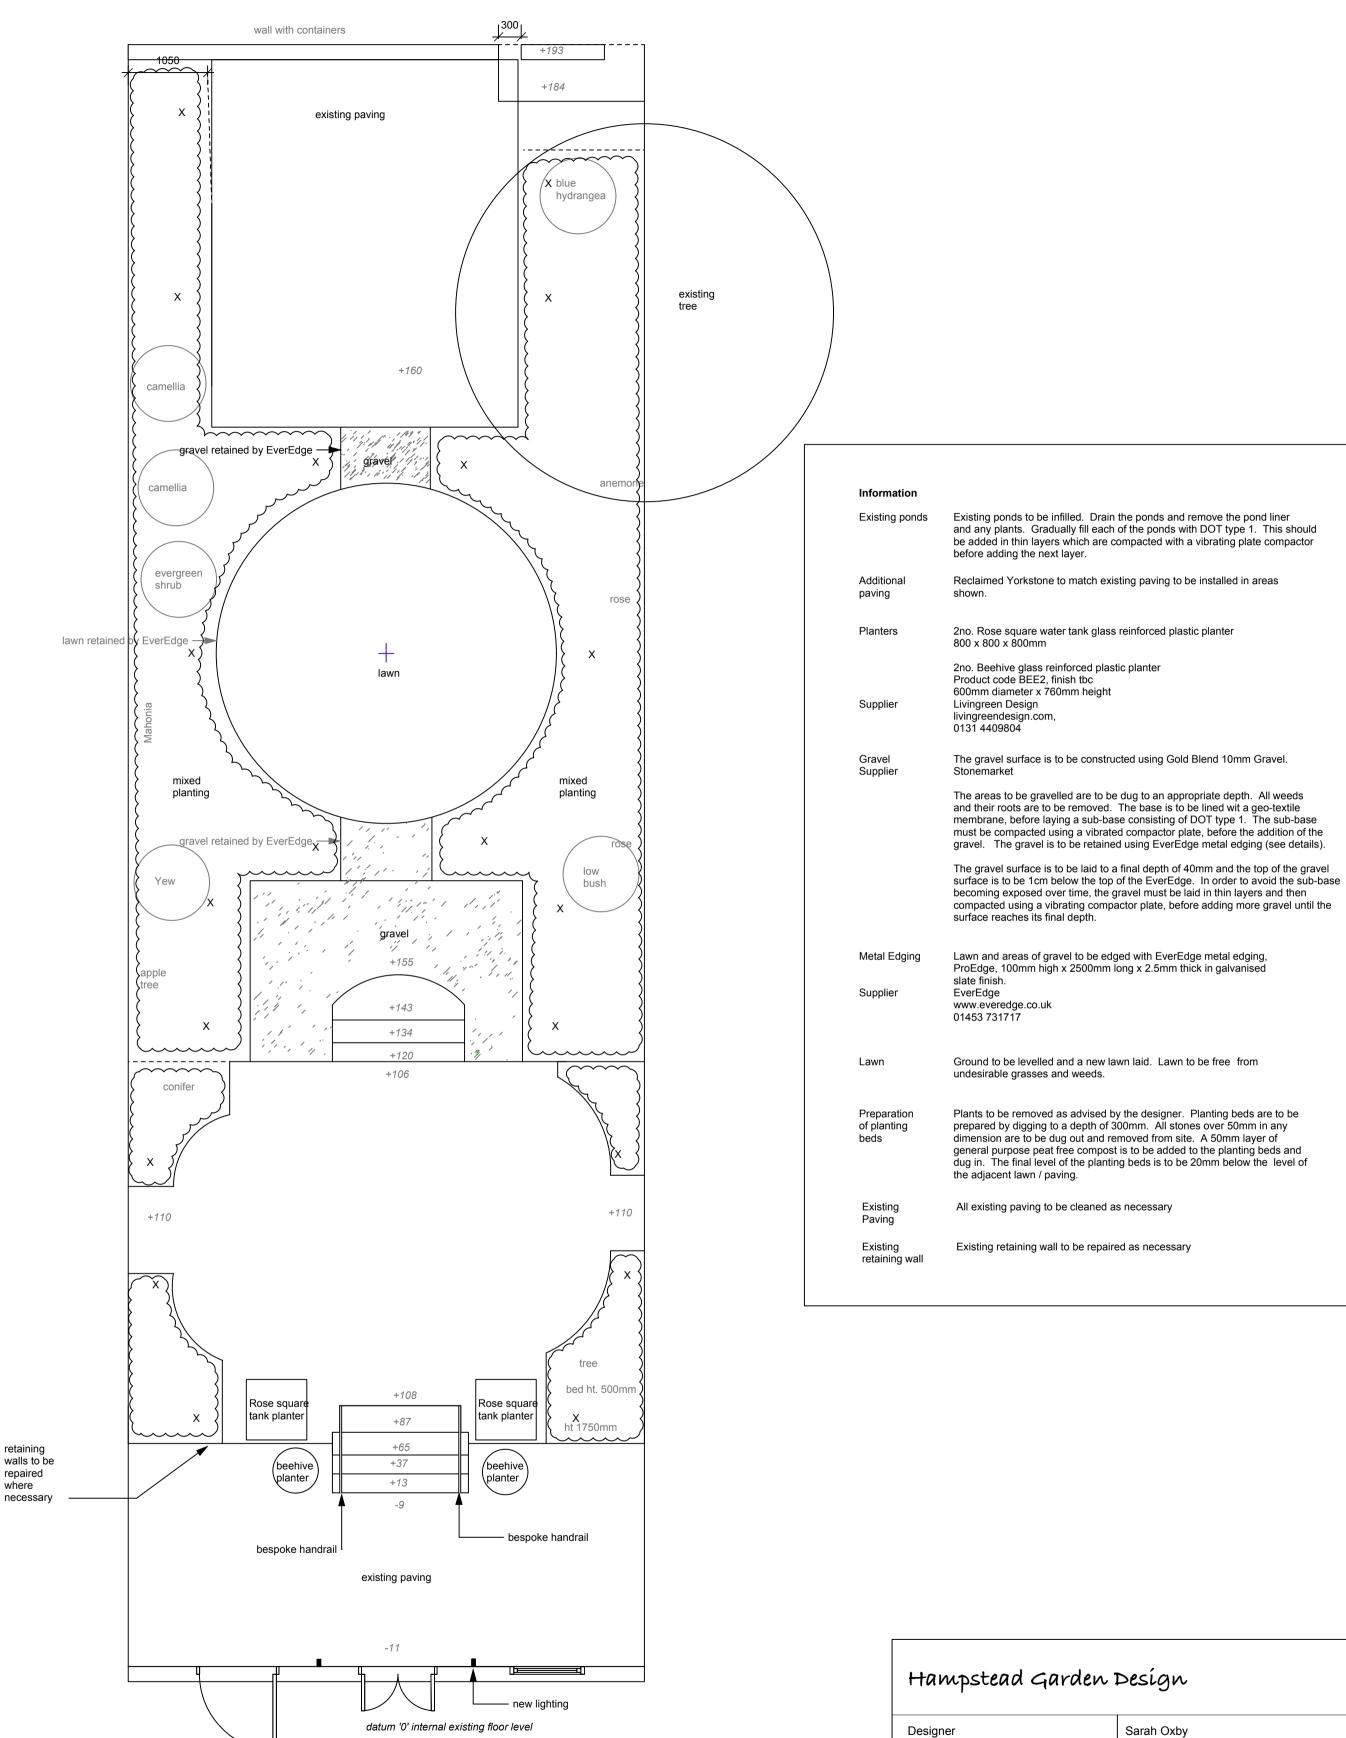

## 24 Perrins Walk, Hampstead

| Clients are responsible for ensuring that all works             | conform to local planning and building |
|-----------------------------------------------------------------|----------------------------------------|
| regulations and for seeking any necessary planning permissions. |                                        |

existing ground levels

| Hampstead Garden Design |                                                                             |
|-------------------------|-----------------------------------------------------------------------------|
| Designer                | Sarah Oxby<br>18 Dorchester Gardens<br>London NW11 6BN<br>Tel: 07838 250793 |
| Clients' name Job title | Chiew Y Chong 24 Perrins Walk, Hampstead                                    |
| Drawing title Scale     | Back garden layout plan 1:50 @ A2                                           |
| Date                    | Rev. 14.03.17                                                               |

retaining

repaired

where