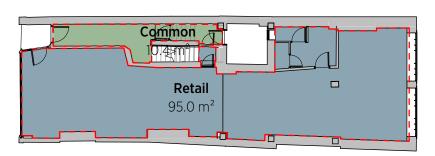

## 5 Denmark Street

Existing GIA

| 16044        |                   | X400             |           |
|--------------|-------------------|------------------|-----------|
| Project Ref: |                   | Drawing No:      | Revision: |
| Scale:       | As indicated @ A3 | © KSR Architect  | s         |
| Date:        | 12/06/17          | Status: Planning | 1         |