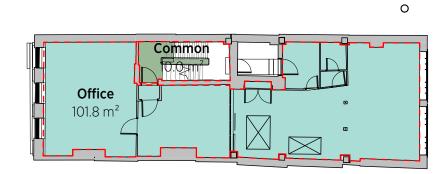

Existing Basement
1: 200 @ A3

Existing 1st Floor
1: 200 @ A3

Existing 3rd Floor
1: 200 @ A3

Areas approximate - subject to further checking Areas based on pre-survey information Proposal subject to deed plan boundary confirmation Proposal subject to Local Authority consents Proposal subject to future input from full consultant team