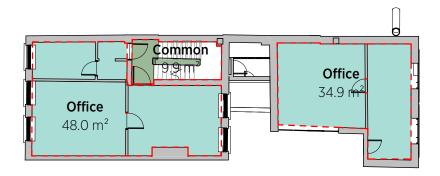

## 5 Denmark Street

Existing GIA

| 16044        |                   | X400             |           |
|--------------|-------------------|------------------|-----------|
| Project Ref: |                   | Drawing No:      | Revision: |
| Scale:       | As indicated @ A3 | © KSR Architect  | s         |
| Date:        | 12/06/17          | Status: Planning | 1         |