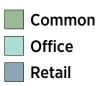

Existing Basement
1: 200 @ A3

Existing 1st Floor
1: 200 @ A3

Existing 3rd Floor
1: 200 @ A3

Areas approximate - subject to further checking Areas based on pre-survey information Proposal subject to deed plan boundary confirmation Proposal subject to Local Authority consents Proposal subject to future input from full consultant team