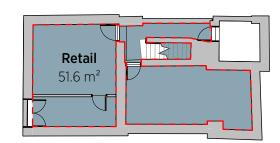

Existing Basement
1: 200 @ A3



Existing 1st Floor
1: 200 @ A3



Existing 3rd Floor
1: 200 @ A3

Areas approximate - subject to further checking Areas based on pre-survey information Proposal subject to deed plan boundary confirmation Proposal subject to Local Authority consents Proposal subject to future input from full consultant team



0

2 Existing Ground Floor
1: 200 @ A3



Existing 2nd Floor
1: 200 @ A3





## 5 Denmark Street

Existing GIA

| 16044        |                   | X400             |           |
|--------------|-------------------|------------------|-----------|
| Project Ref: |                   | Drawing No:      | Revision: |
| Scale:       | As indicated @ A3 | © KSR Architect  | s         |
| Date:        | 12/06/17          | Status: Planning | 1         |