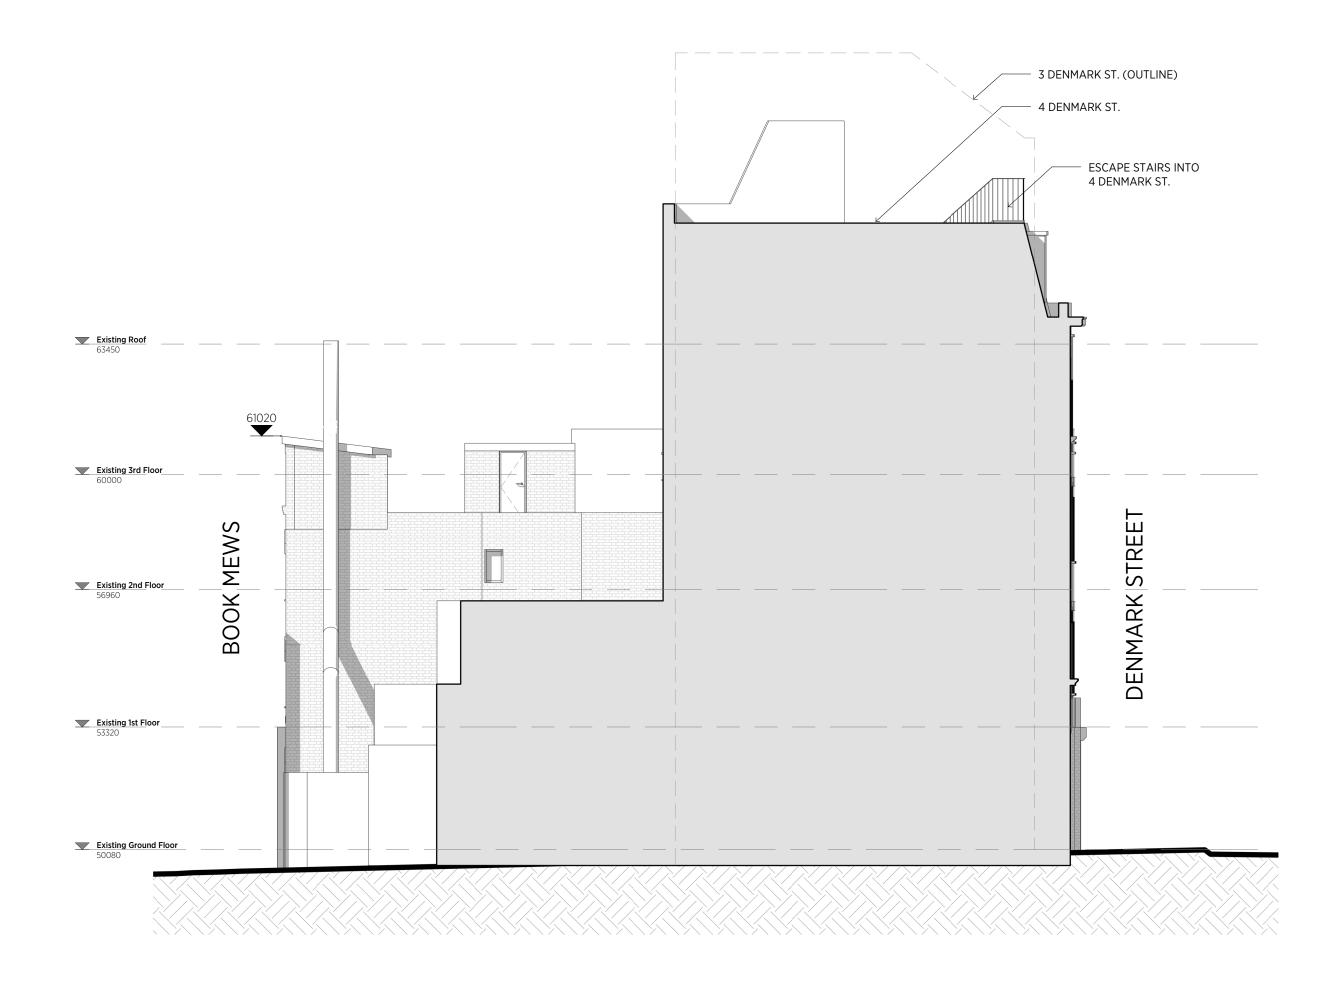

The construction of the analysis of the agent ag

**5 Denmark Street** Existing North-East Elevation

| Date: 12/06/17    | Status: Planning |           |
|-------------------|------------------|-----------|
| Scale: 1:100 @ A3 | © KSR Architects |           |
| Project Ref:      | Drawing No:      | Revision: |
| 16044             | X330             |           |