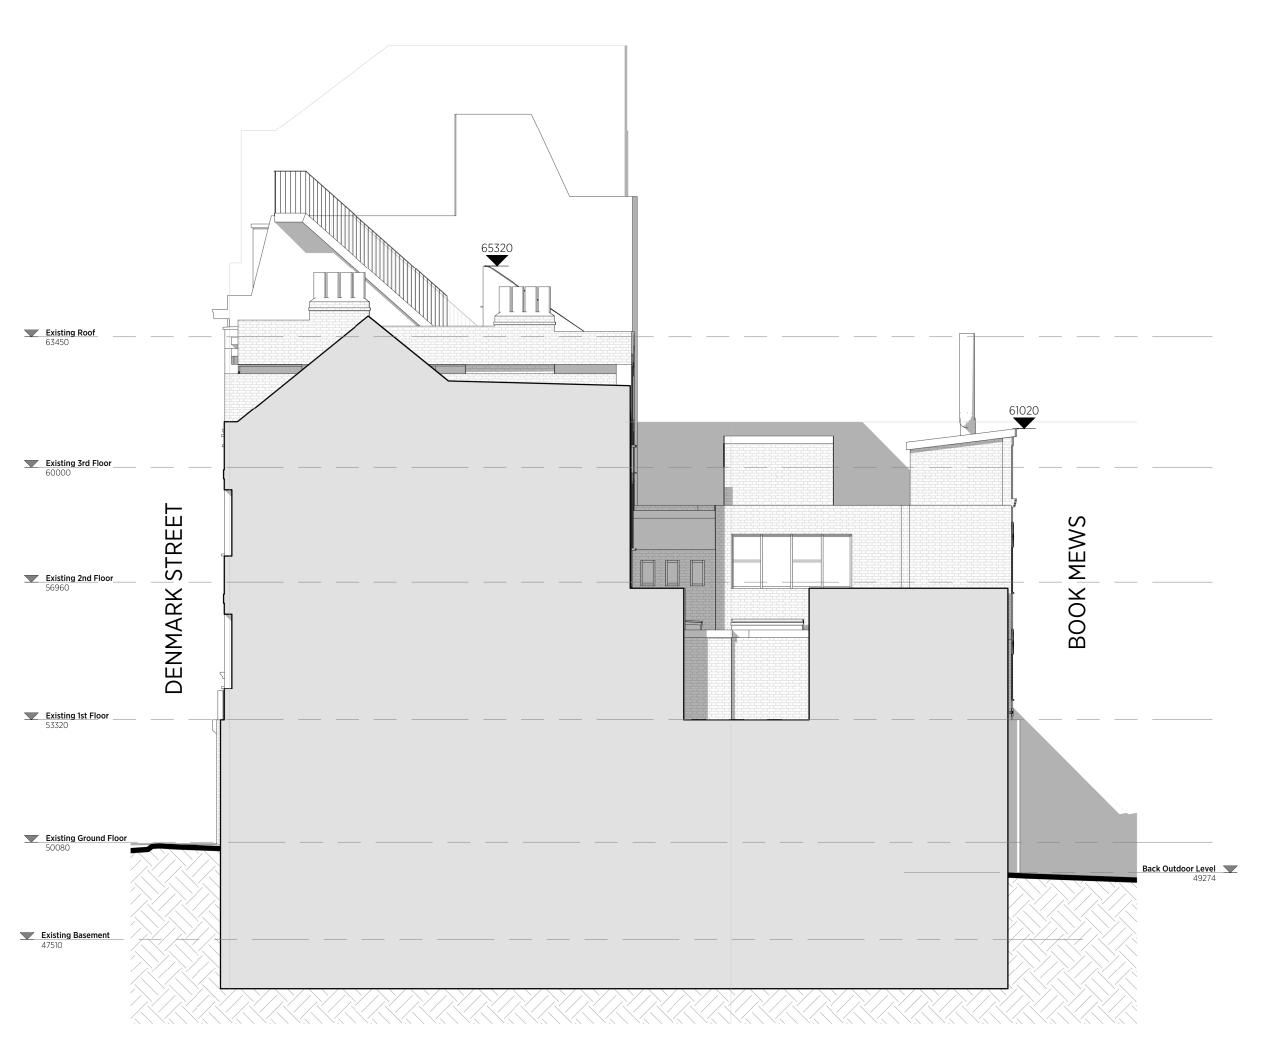

## 5 Denmark Street

**Existing South-West Elevation** 

| 16044          |    | X320             |           |
|----------------|----|------------------|-----------|
| Project Ref:   |    | Drawing No:      | Revision: |
| Scale: 1:100 @ | A3 | KSR Architects   |           |
| Date: 12/06/   | 7  | Status: Planning |           |