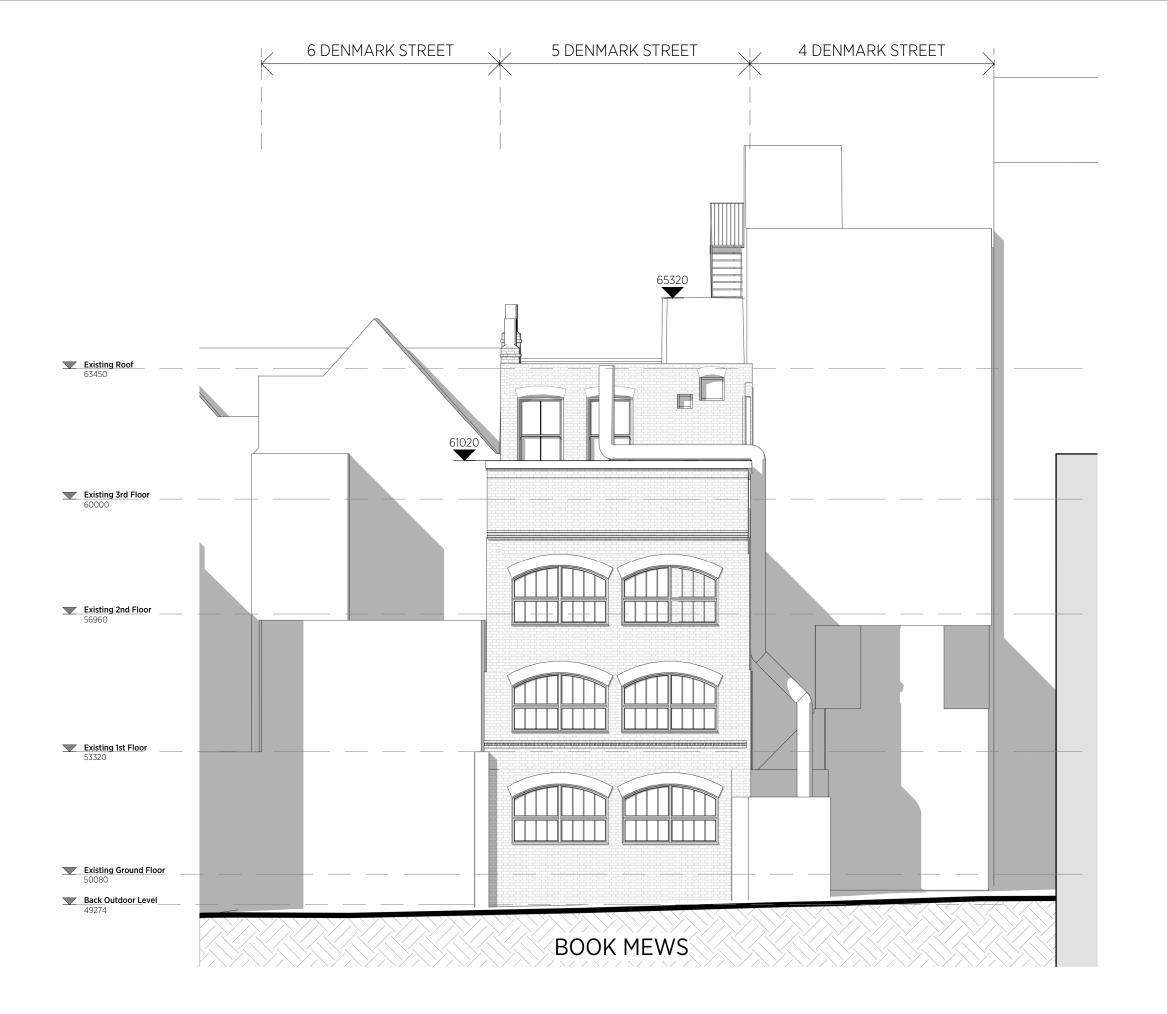

## 5 Denmark Street

**Existing South-East Elevation** 

| 16044             | X310             |           |
|-------------------|------------------|-----------|
| Project Ref:      | Drawing No:      | Revision: |
| Scale: 1:100 @ A3 | © KSR Architect  | s         |
| Date: 12/06/17    | Status: Planning |           |