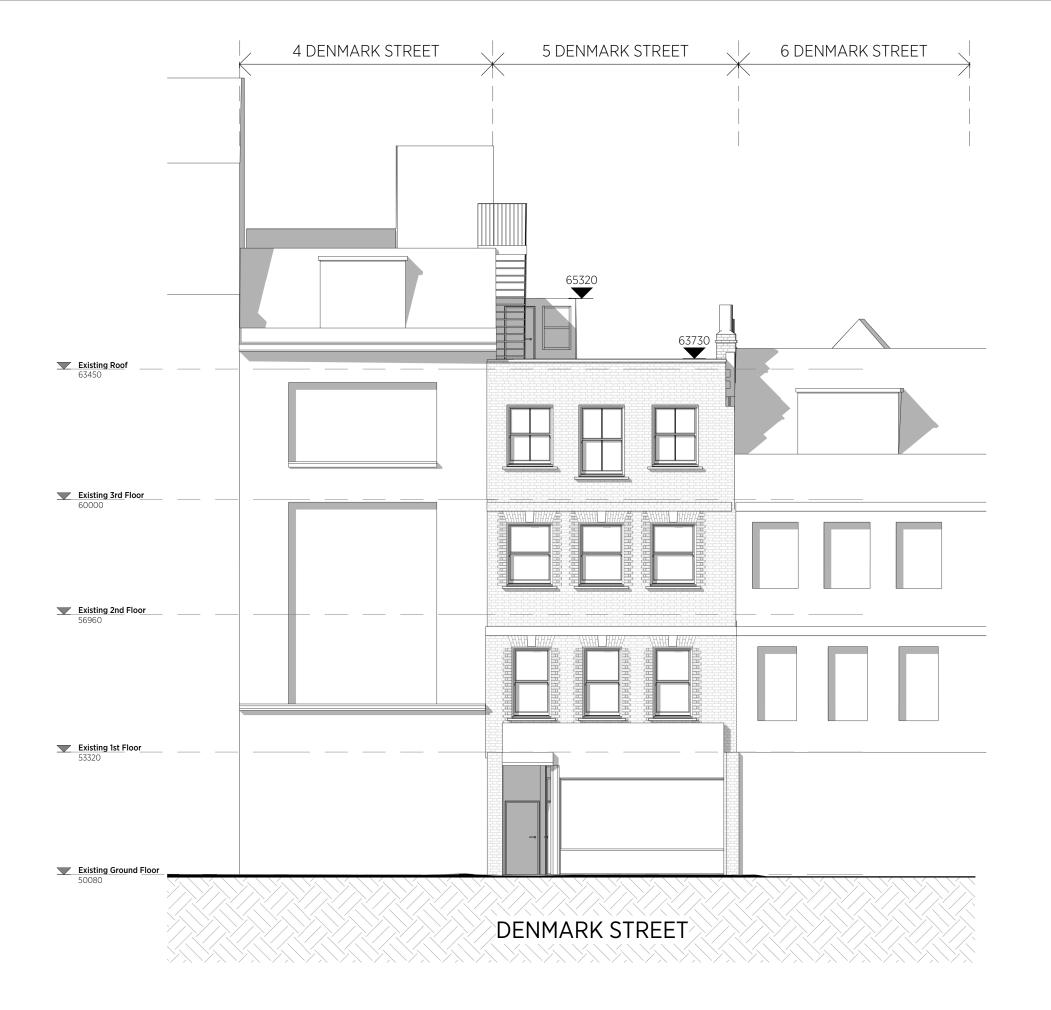

## 5 Denmark Street

**Existing North-West Elevation** 

| Date: 12/06/17    | Status: Planning |           |
|-------------------|------------------|-----------|
| Scale: 1:100 @ A3 | © KSR Architects | 5         |
| Project Ref:      | Drawing No:      | Revision: |
| 16044             | X300             |           |