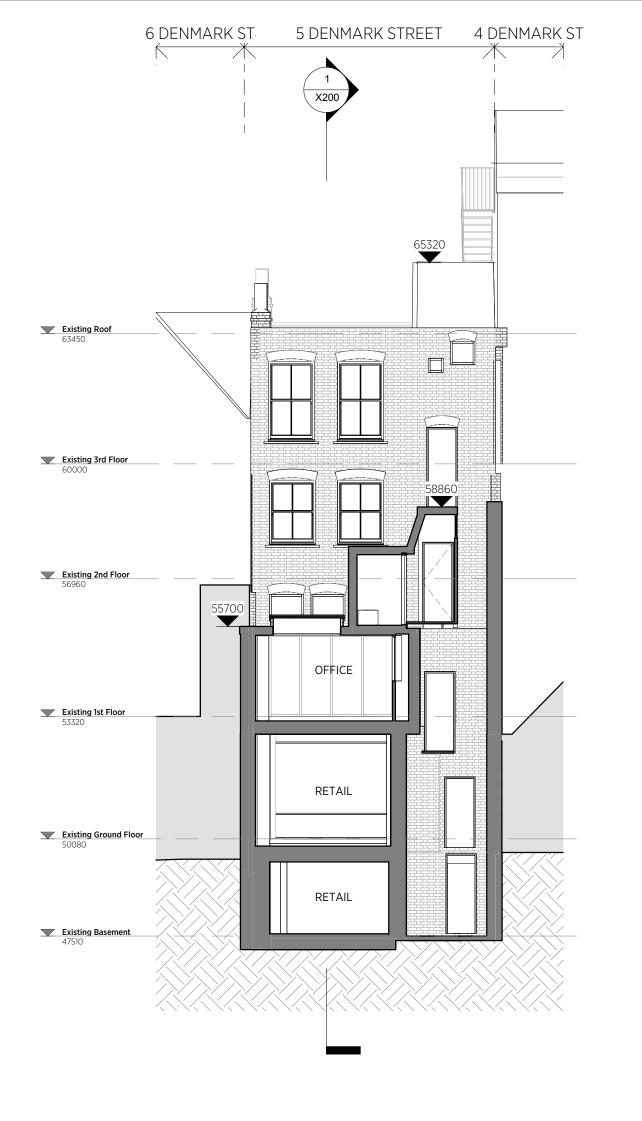

## 5 Denmark Street

Existing Section B

| 1604         | 1        | X210             |          |
|--------------|----------|------------------|----------|
| Project Ref: |          | Drawing No:      | Revision |
| Scale: 1     | 100 @ A3 | © KSR Architects |          |
| Date:        | 12/06/17 | Status: Planning |          |