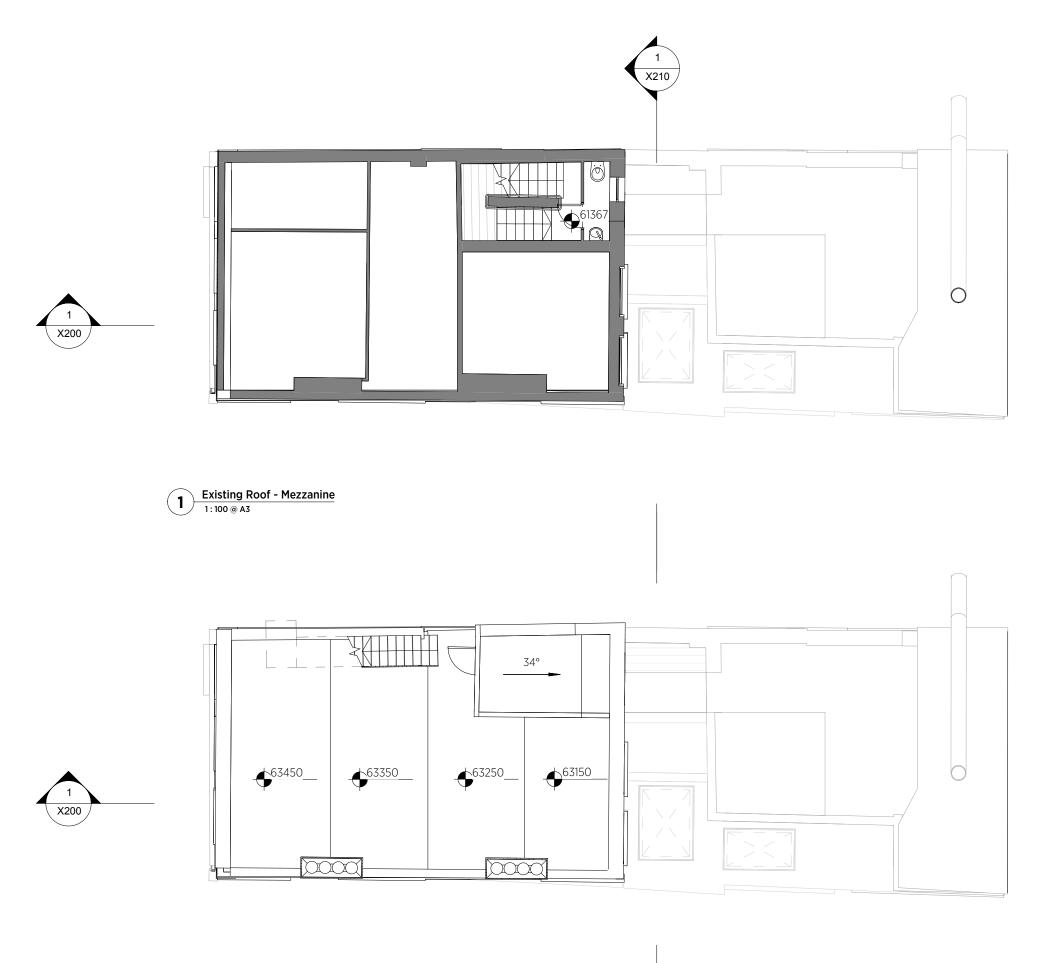

**Existing Roof** 1:100 @ A3

**5 Denmark Street** Existing Roof Plans

| Project Ref:<br>16044 |            | Drawing No:<br>X140 | Revision: |
|-----------------------|------------|---------------------|-----------|
|                       |            |                     | Revision: |
| Scale:                | 1:100 @ A3 | © KSR Architects    |           |
| Date:                 | 12/06/17   | Status: Planning    |           |