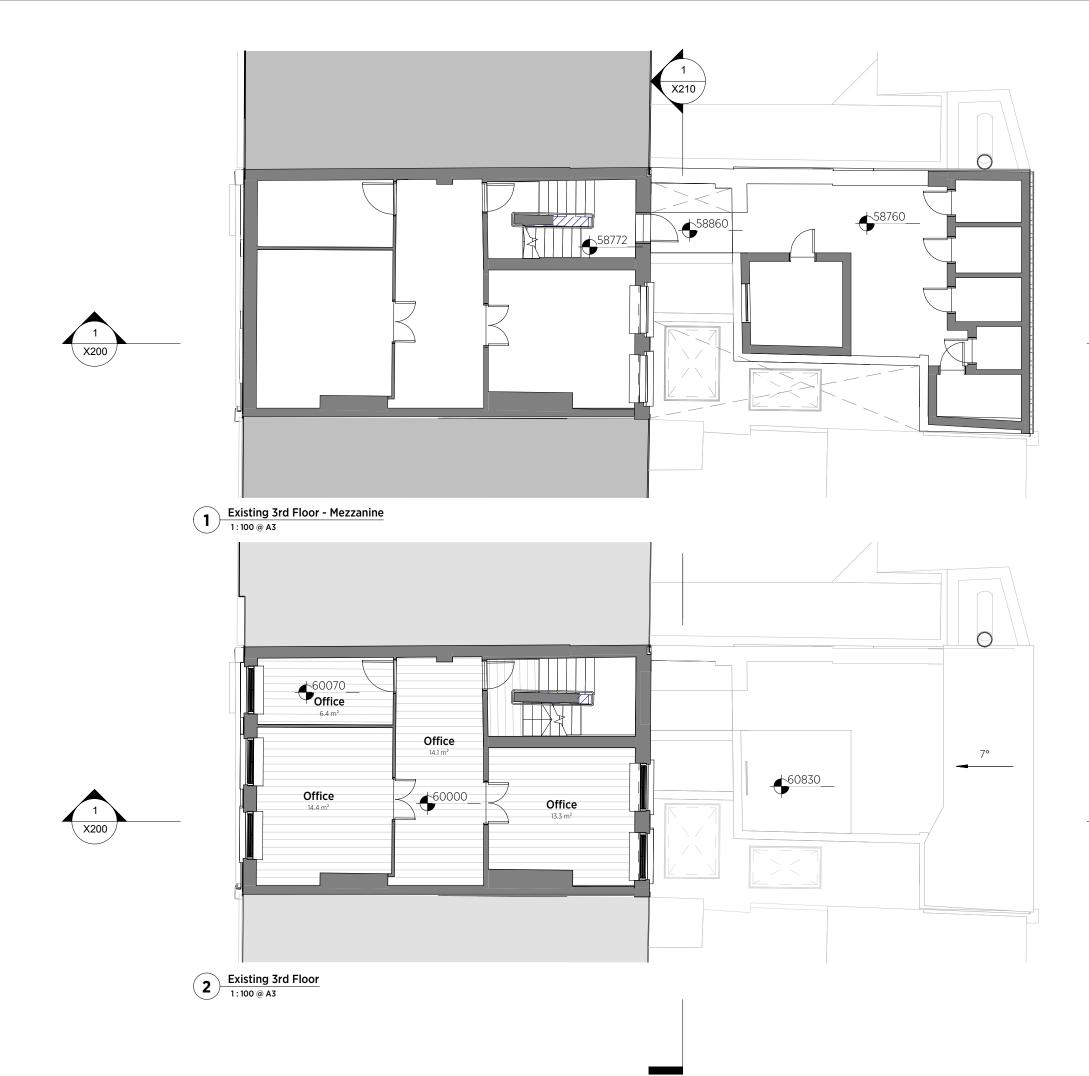

**5 Denmark Street** Existing Third Floor Plans

| Date:        | 12/06/17   | Status: Planning |           |
|--------------|------------|------------------|-----------|
| Scale:       | 1:100 @ A3 | © KSR Architects |           |
| Project Ref: |            | Drawing No:      | Revision: |
| 16044        |            | X130             |           |
|              |            |                  |           |