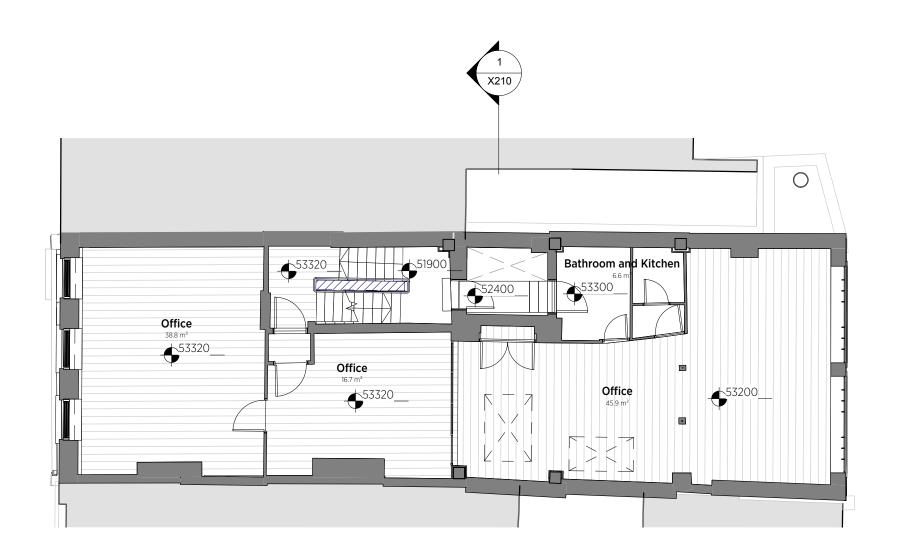

## 5 Denmark Street

Existing First Floor Plan

| Project Ref: |            | Drawing No:      | Revision: |
|--------------|------------|------------------|-----------|
| Scale:       | 1:100 @ A3 | © KSR Architects | 5         |
| Date:        | 12/06/17   | Status: Planning |           |