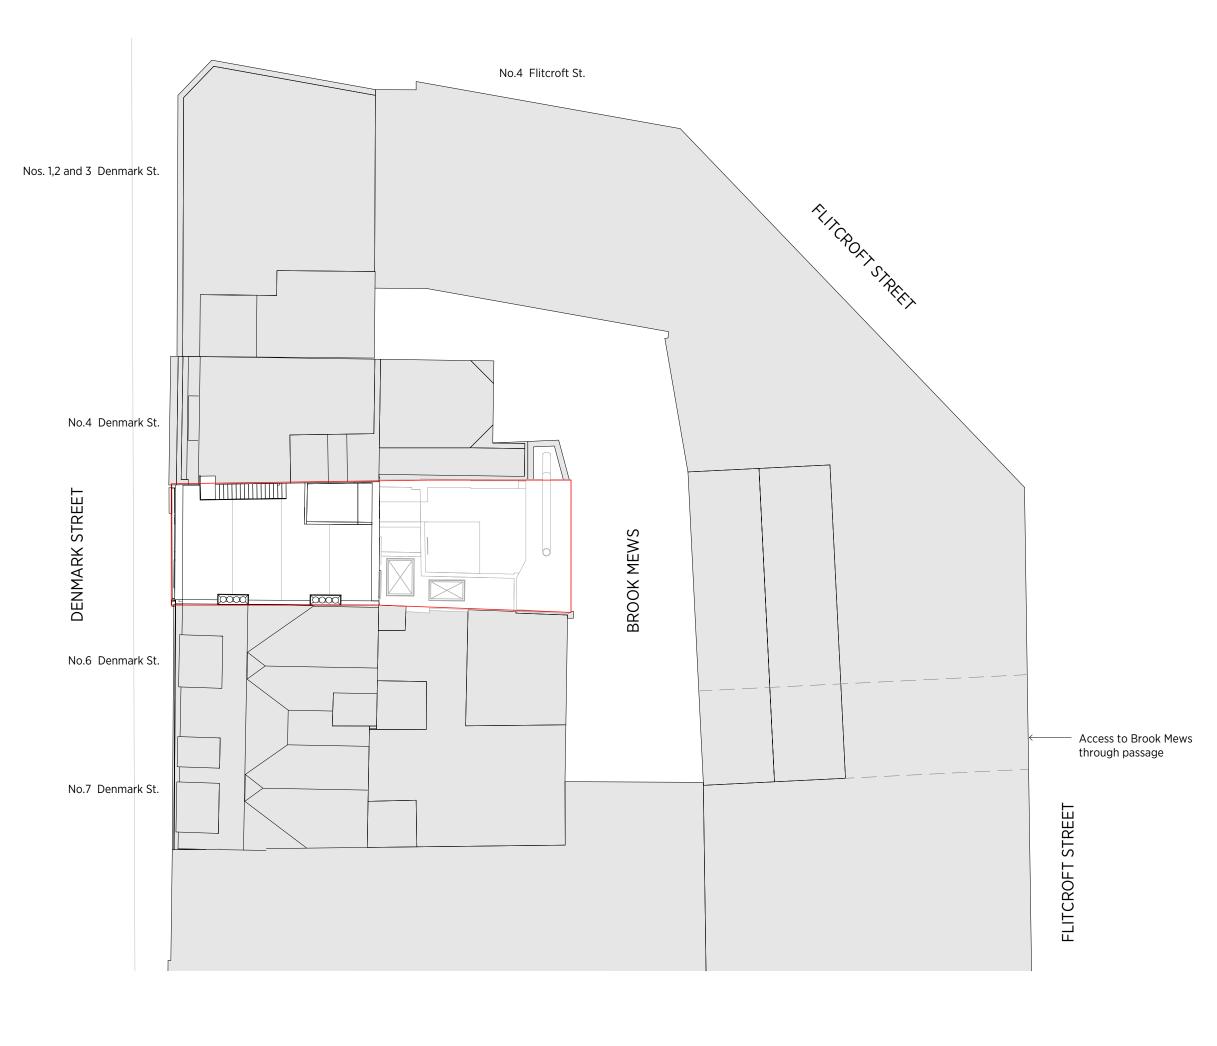

## 5 Denmark Street

Existing Site Plan

| Date: 12/06/17    | Status: Planning      |
|-------------------|-----------------------|
| Scale: 1:200 @ A3 | © KSR Architects      |
| Project Ref:      | Drawing No: Revision: |
| 16044             | X001                  |