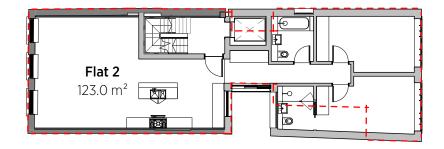

Proposed Ground Floor WIP (2) 1:200 @ A3

Proposed 2nd Floor WIP (4) 1:200 @ A3

Proposed 4th Floor WIP (6) 1:200 @ A3

| Area Schedule (Gross Building) |                      |  |
|--------------------------------|----------------------|--|
| Name                           | Area                 |  |
| Flat 1                         | 141.6 m <sup>2</sup> |  |
| Flat 2                         | 123.0 m <sup>2</sup> |  |
| Flat 3                         | 88.3 m <sup>2</sup>  |  |
| Flat 3                         | 72.2 m <sup>2</sup>  |  |
| Retail                         | 138.3 m <sup>2</sup> |  |
| Retail                         | 80.0 m <sup>2</sup>  |  |