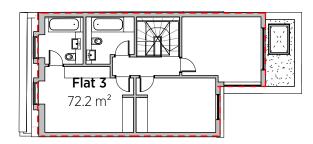

Proposed Ground Floor WIP (2) 1:200 @ A3

Proposed 2nd Floor WIP (4) 1:200 @ A3

Proposed 4th Floor WIP (6) 1:200 @ A3

| Area Schedule (Gross Building) |                      |  |
|--------------------------------|----------------------|--|
| Name                           | Area                 |  |
| Flat 1                         | 141.6 m <sup>2</sup> |  |
| Flat 2                         | 123.0 m <sup>2</sup> |  |
| Flat 3                         | 88.3 m <sup>2</sup>  |  |
| Flat 3                         | 72.2 m <sup>2</sup>  |  |
| Retail                         | 138.3 m <sup>2</sup> |  |
| Retail                         | 80.0 m <sup>2</sup>  |  |