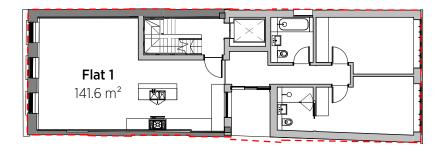

Proposed Ground Floor WIP (2) 1:200 @ A3

Proposed 2nd Floor WIP (4) 1:200 @ A3

Proposed 4th Floor WIP (6) 1:200 @ A3

| Area Schedule (Gross Building) |                      |  |
|--------------------------------|----------------------|--|
| Name                           | Area                 |  |
| Flat 1                         | 141.6 m <sup>2</sup> |  |
| Flat 2                         | 123.0 m <sup>2</sup> |  |
| Flat 3                         | 88.3 m <sup>2</sup>  |  |
| Flat 3                         | 72.2 m <sup>2</sup>  |  |
| Retail                         | 138.3 m <sup>2</sup> |  |
| Retail                         | 80.0 m <sup>2</sup>  |  |