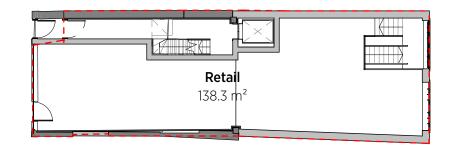

Proposed Ground Floor WIP (2) 1:200 @ A3

Proposed 2nd Floor WIP (4) 1:200 @ A3

Proposed 4th Floor WIP (6) 1:200 @ A3

| Area Schedule (Gross Building) |                      |  |
|--------------------------------|----------------------|--|
| Name                           | Area                 |  |
| Flat 1                         | 141.6 m <sup>2</sup> |  |
| Flat 2                         | 123.0 m <sup>2</sup> |  |
| Flat 3                         | 88.3 m <sup>2</sup>  |  |
| Flat 3                         | 72.2 m <sup>2</sup>  |  |
| Retail                         | 138.3 m <sup>2</sup> |  |
| Retail                         | 80.0 m <sup>2</sup>  |  |