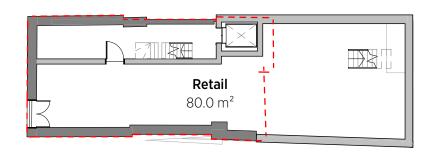

Proposed Basement WIP 〔1〕 1:200@A3

Proposed 3rd Floor WIP 5 1:200@A3

Areas approximate - subject to further checking Areas based on pre-survey information Proposal subject to deed plan boundary confirmation Proposal subject to Local Authority consents Proposal subject to future input from full consultant team

Proposed Ground Floor WIP (2) 1:200 @ A3

Proposed 2nd Floor WIP (4) 1:200 @ A3

Proposed 4th Floor WIP (6) 1:200 @ A3

| Area Schedule (Gross Building) |                      |  |
|--------------------------------|----------------------|--|
| Name                           | Area                 |  |
| Flat 1                         | 141.6 m <sup>2</sup> |  |
| Flat 2                         | 123.0 m <sup>2</sup> |  |
| Flat 3                         | 88.3 m <sup>2</sup>  |  |
| Flat 3                         | 72.2 m <sup>2</sup>  |  |
| Retail                         | 138.3 m <sup>2</sup> |  |
| Retail                         | 80.0 m <sup>2</sup>  |  |