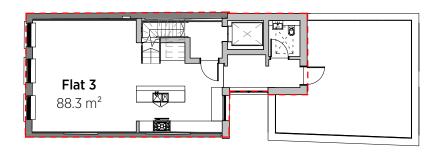

Proposed Ground Floor WIP (2) 1:200 @ A3

Proposed 2nd Floor WIP (4) 1:200 @ A3

Proposed 4th Floor WIP (6) 1:200 @ A3

| Area Schedule (Gross Building) |                      |  |
|--------------------------------|----------------------|--|
| Name                           | Area                 |  |
| Flat 1                         | 141.6 m <sup>2</sup> |  |
| Flat 2                         | 123.0 m <sup>2</sup> |  |
| Flat 3                         | 88.3 m <sup>2</sup>  |  |
| Flat 3                         | 72.2 m <sup>2</sup>  |  |
| Retail                         | 138.3 m <sup>2</sup> |  |
| Retail                         | 80.0 m <sup>2</sup>  |  |