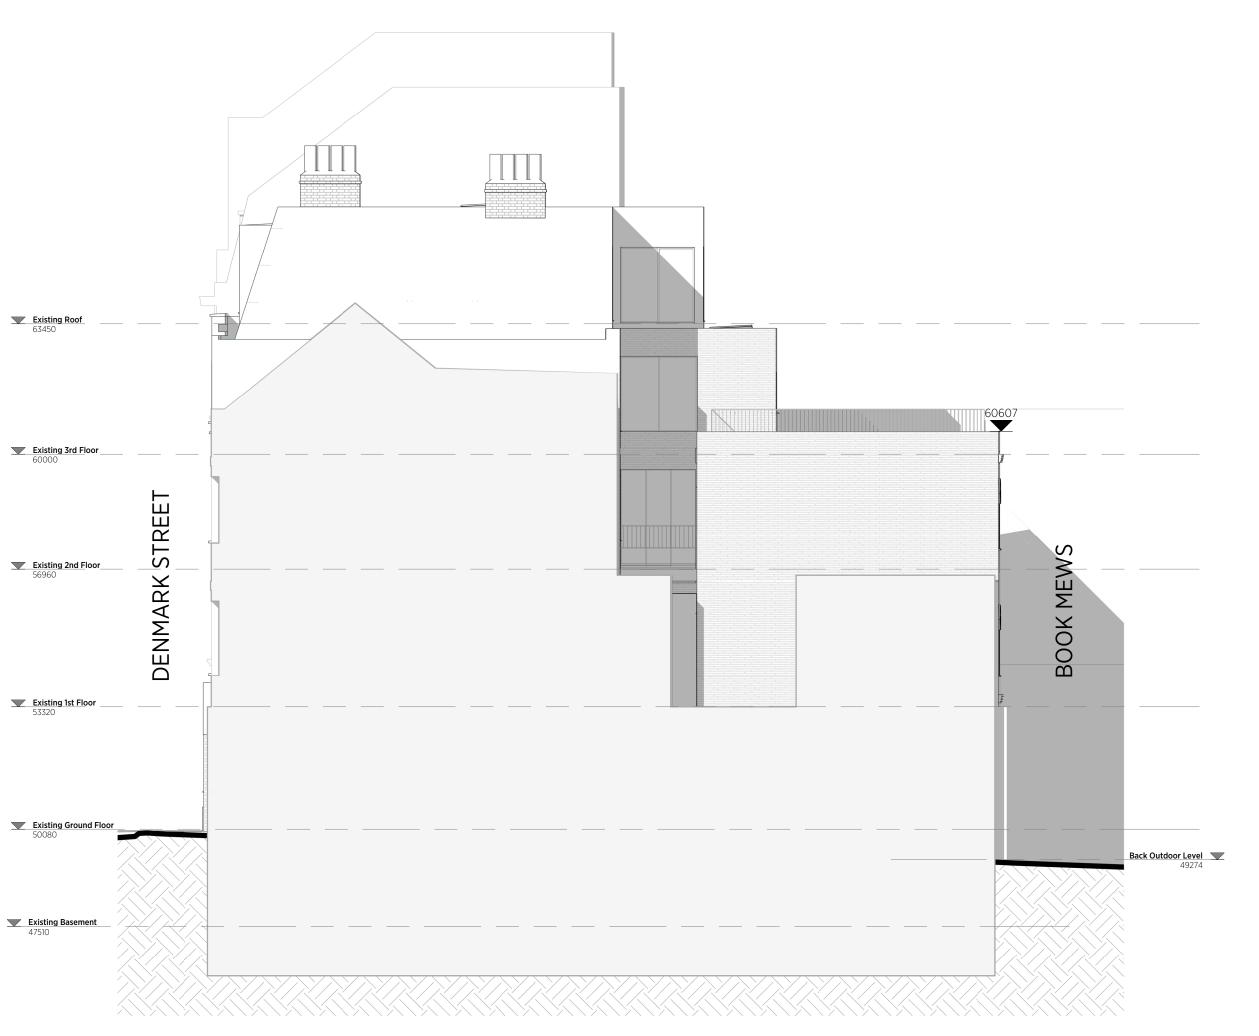

— Existing building outline

## 5 Denmark Street

Proposed South-West Elevation

| Date: 12/06/17    | Status: Planning |           |
|-------------------|------------------|-----------|
| Scale: 1:100 @ A3 | © KSR Architect  | s         |
| Project Ref:      | Drawing No:      | Revision: |
| 16044             | P320             |           |