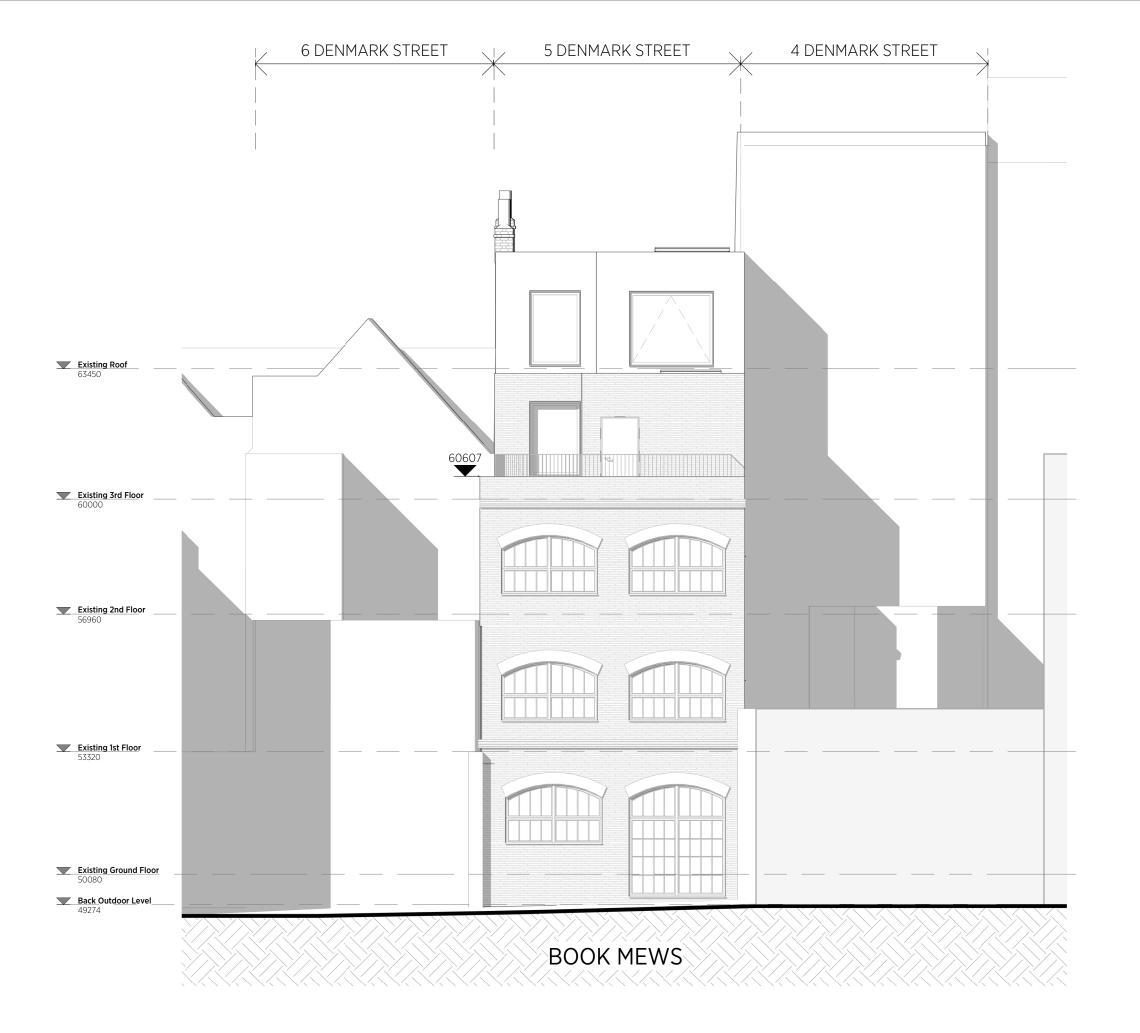

## 5 Denmark Street

Proposed South-East Elevation

| Date: 12/06/17    | Status: Planning |           |
|-------------------|------------------|-----------|
| Scale: 1:100 @ A3 | © KSR Architects |           |
| Project Ref:      | Drawing No:      | Revision: |
| 16044             | P310             |           |