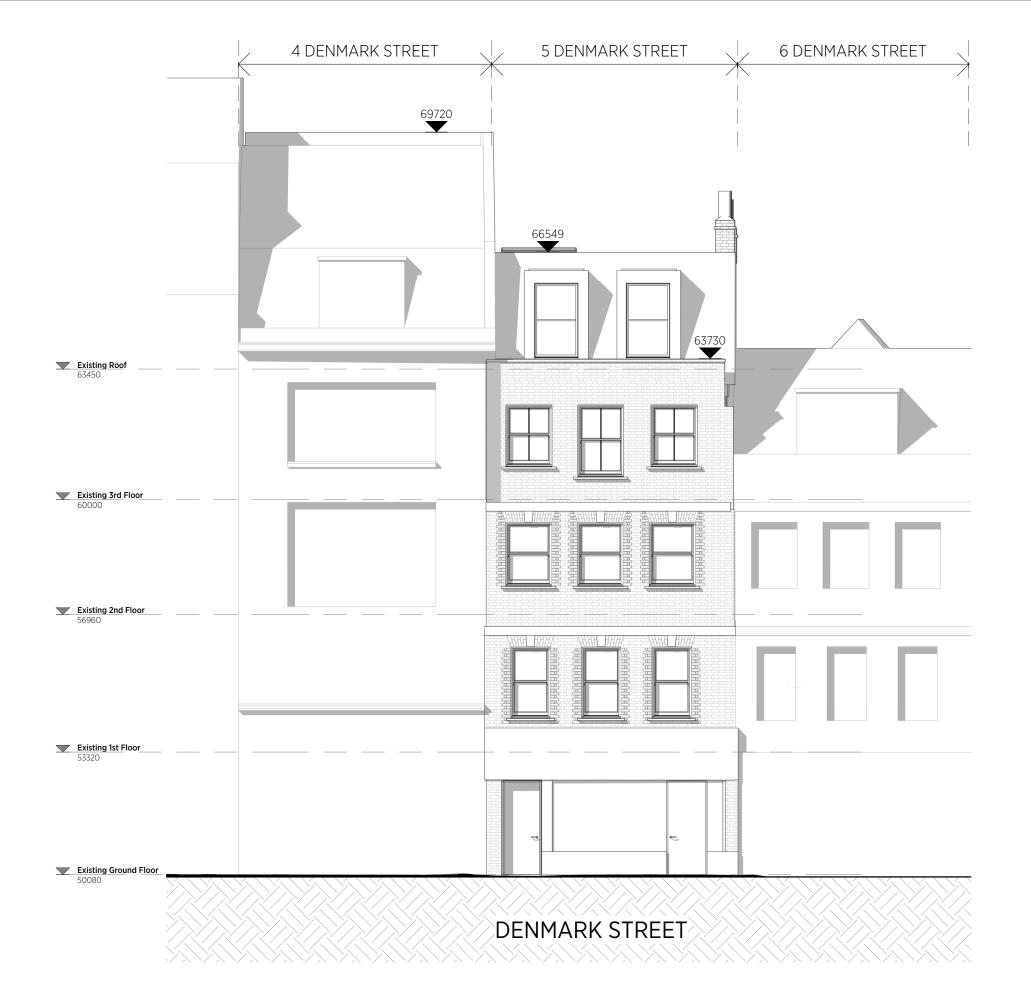

## 5 Denmark Street

Proposed North-West Elevation

| Date: 12/06/17    | Status: Planning  |       |
|-------------------|-------------------|-------|
| Scale: 1:100 @ A3 | © KSR Architects  |       |
| Project Ref:      | Drawing No: Revis | sion: |
| 16044             | P300              |       |