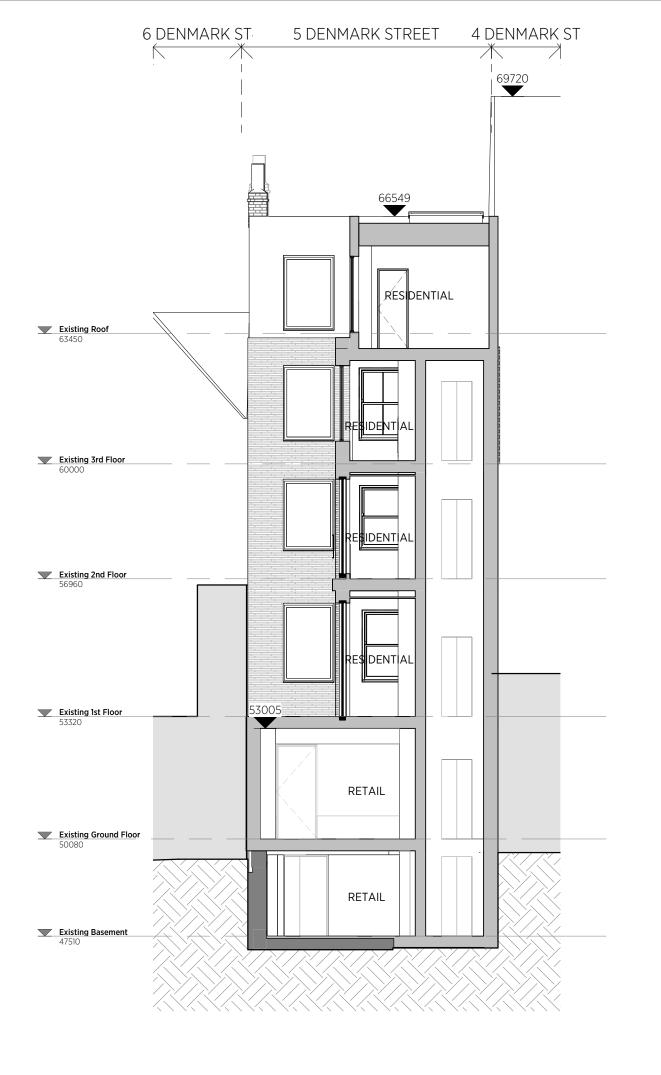

## 5 Denmark Street

## Proposed Section B

| Project Ref: |            | P210             |          |
|--------------|------------|------------------|----------|
|              |            | Drawing No:      | Revision |
| Scale:       | 1:100 @ A3 | © KSR Architects |          |
| Date:        | 12/06/17   | Status: Planning |          |