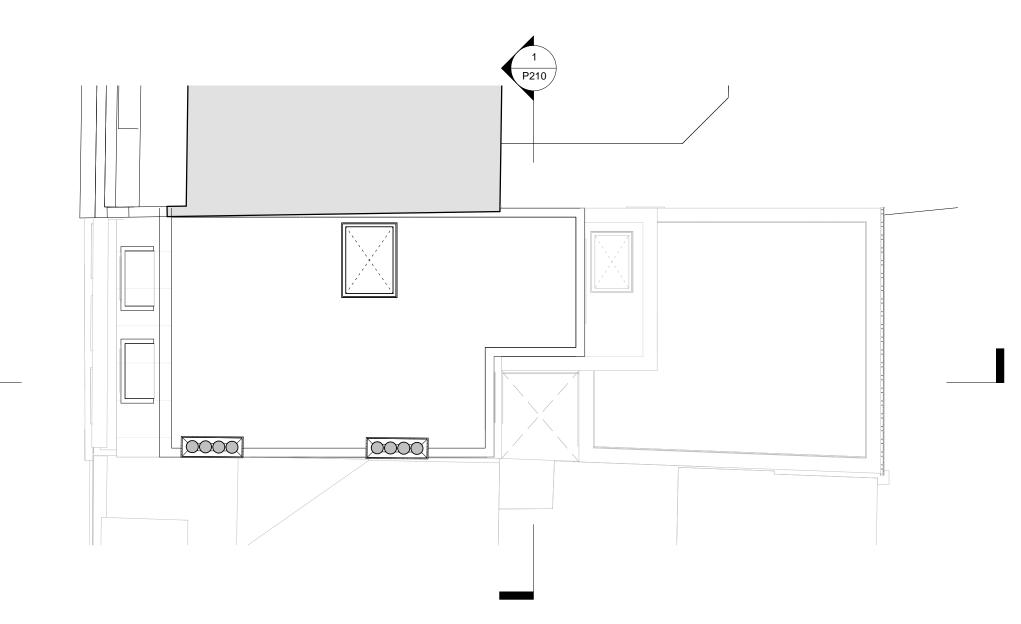

are to be used. Refer to linear scale for guidance. Check all dimensions on site prior to carrying out any works and advise any discrepancy

**5 Denmark Street** Proposed Roof Plan

| Date:        | 12/06/17   | Status: Planning |           |
|--------------|------------|------------------|-----------|
| Scale:       | 1:100 @ A3 | © KSR Architects |           |
| Project Ref: |            | Drawing No:      | Revision: |
| 16044        |            | P150             |           |
|              |            |                  |           |