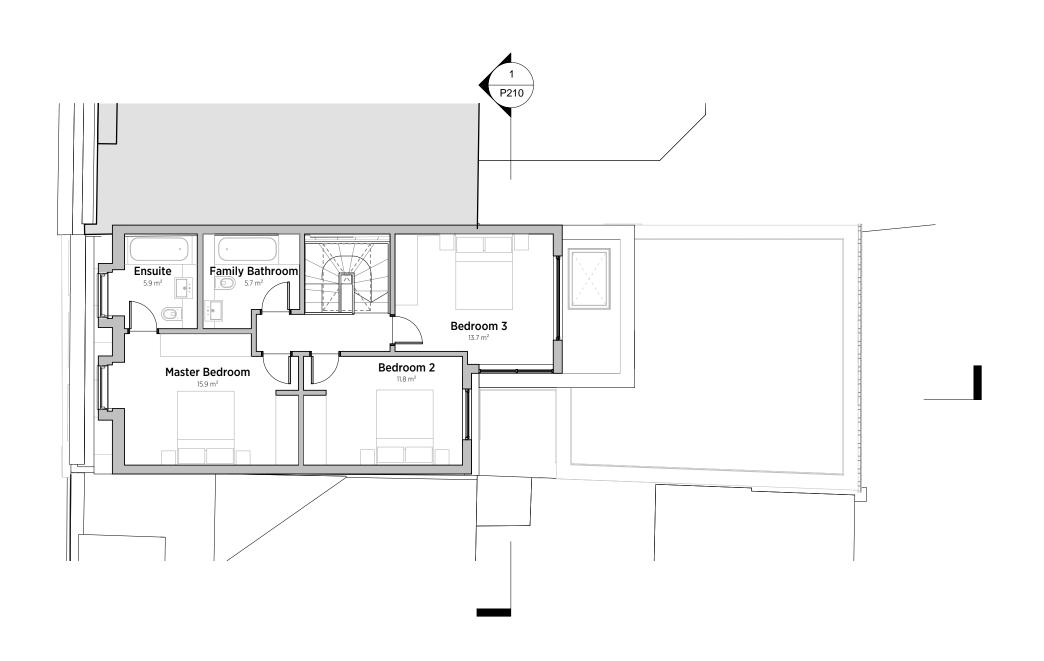

## 5 Denmark Street

## Proposed Fourth Floor Plan

| Proiect        |            | © KSR Architects  Drawing No: | Revision: |
|----------------|------------|-------------------------------|-----------|
| Scale:         | 1:100 @ A3 | © KSR Architects              | :         |
| Date: 12/06/17 |            | Status: Planning              |           |