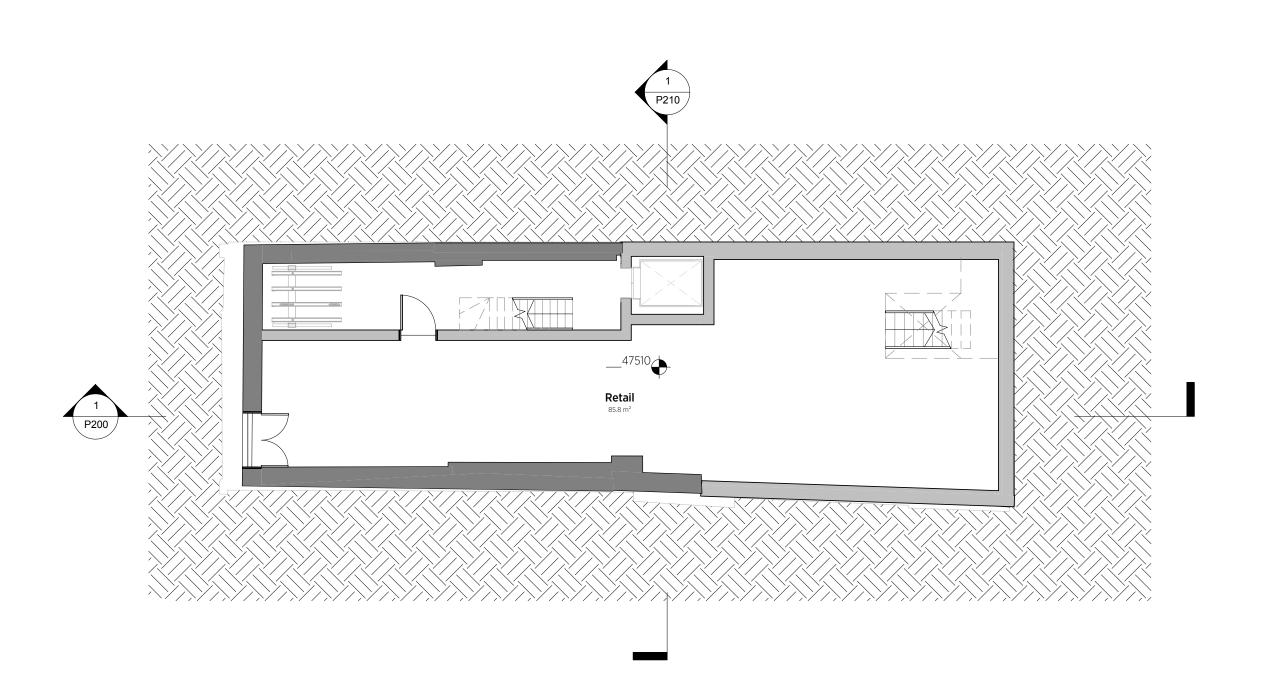

## Proposed Basement Plan

| Date: 12/06/17    | Status: Planning      |
|-------------------|-----------------------|
| Scale: 1:100 @ A3 | © KSR Architects      |
| Project Ref:      | Drawing No: Revision: |
| 16044             | P090                  |