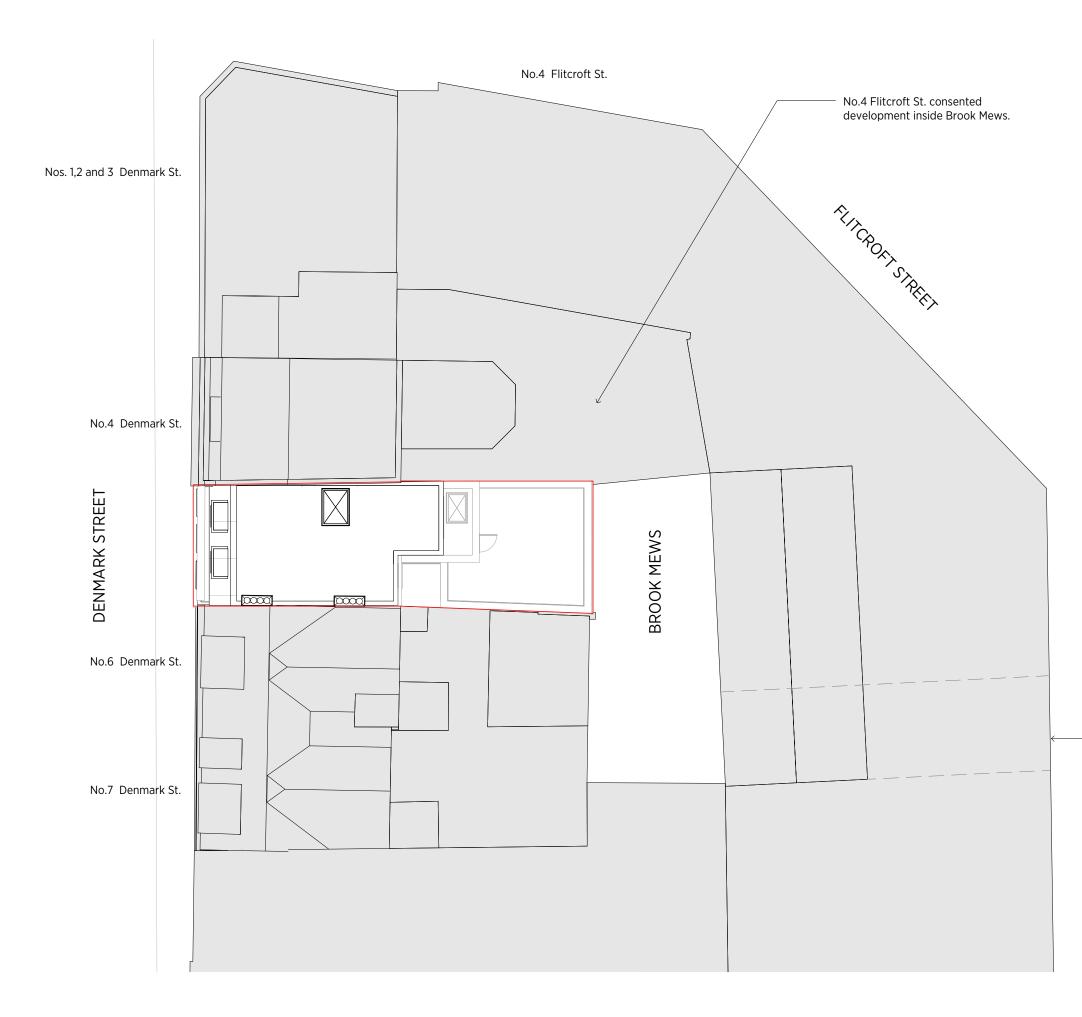

are to be used. Refer to linear scale for guidance. Check all dimensions on site prior to carrying out any works and advise any discrepancy

Access to Brook Mews through passage

FLITCROFT STREET

**5 Denmark Street** Proposed Site Plan