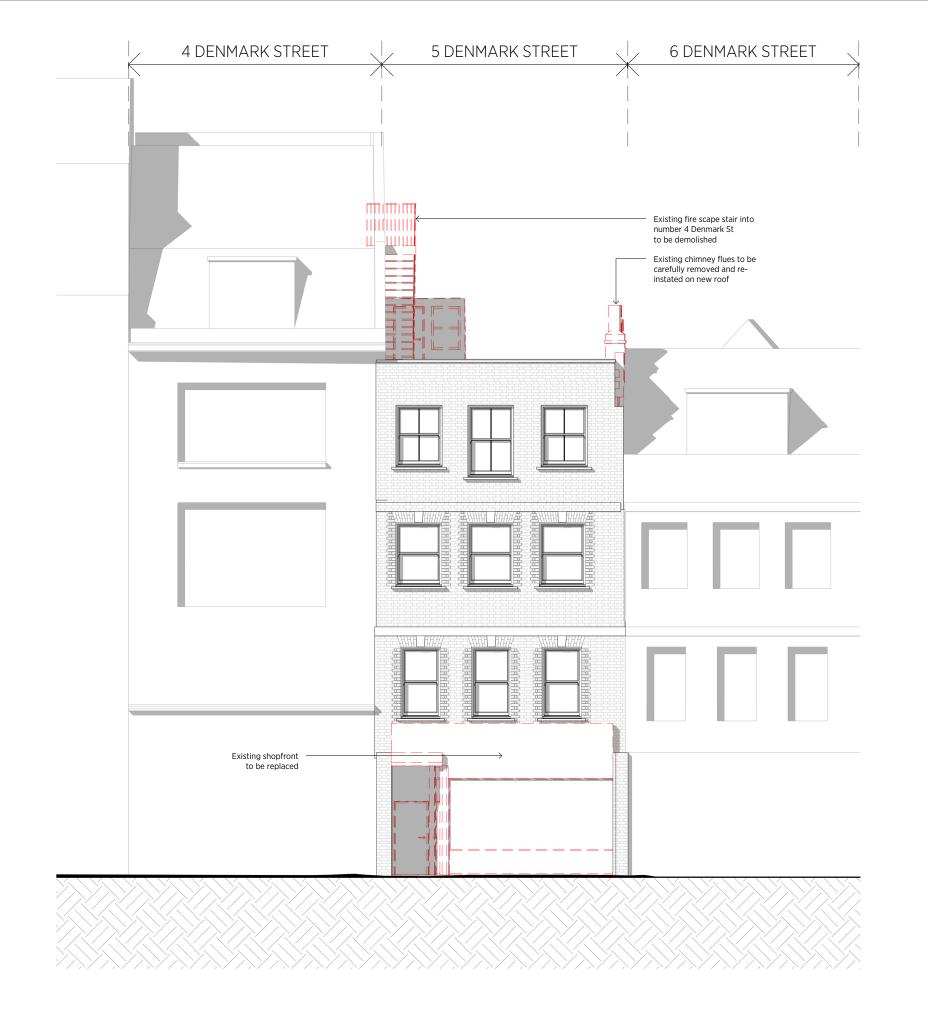

## 5 Denmark Street

Demolition North-West

| Elevation         |                       |
|-------------------|-----------------------|
| Date: 12/06/17    | Status:               |
| Scale: 1:100 @ A3 | © KSR Architects      |
| Project Ref:      | Drawing No: Revision: |
| 16044             | D300                  |