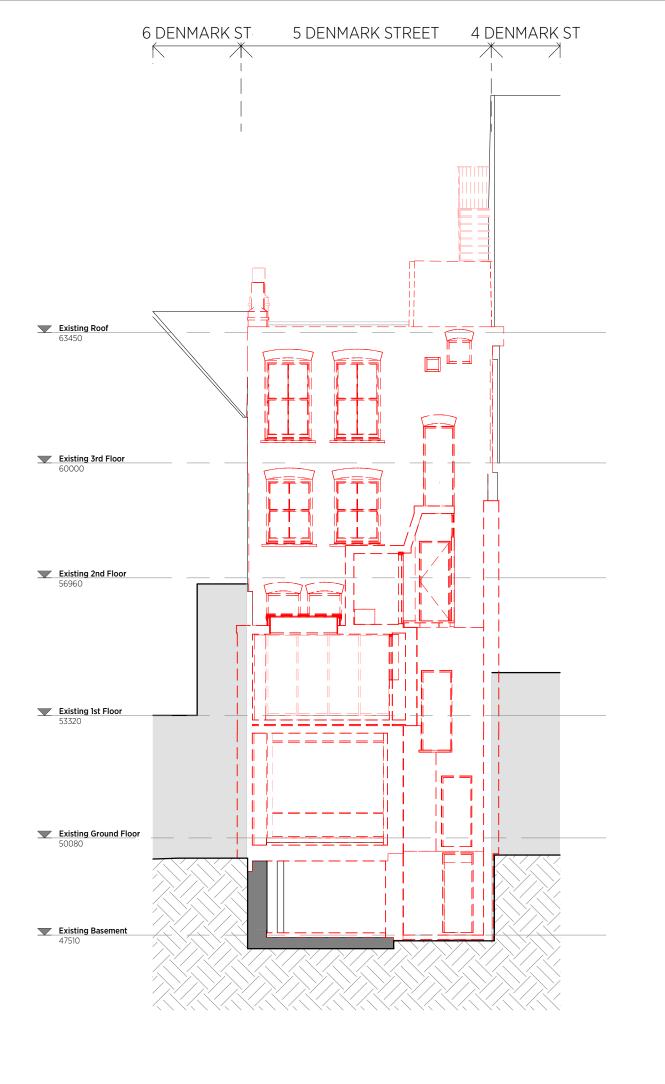

## 5 Denmark Street

Demolition Section B

| Date: 12/06/17    | Status:               |
|-------------------|-----------------------|
| Scale: 1:100 @ A3 | © KSR Architects      |
| Project Ref:      | Drawing No: Revision: |
| 16044             | D210                  |