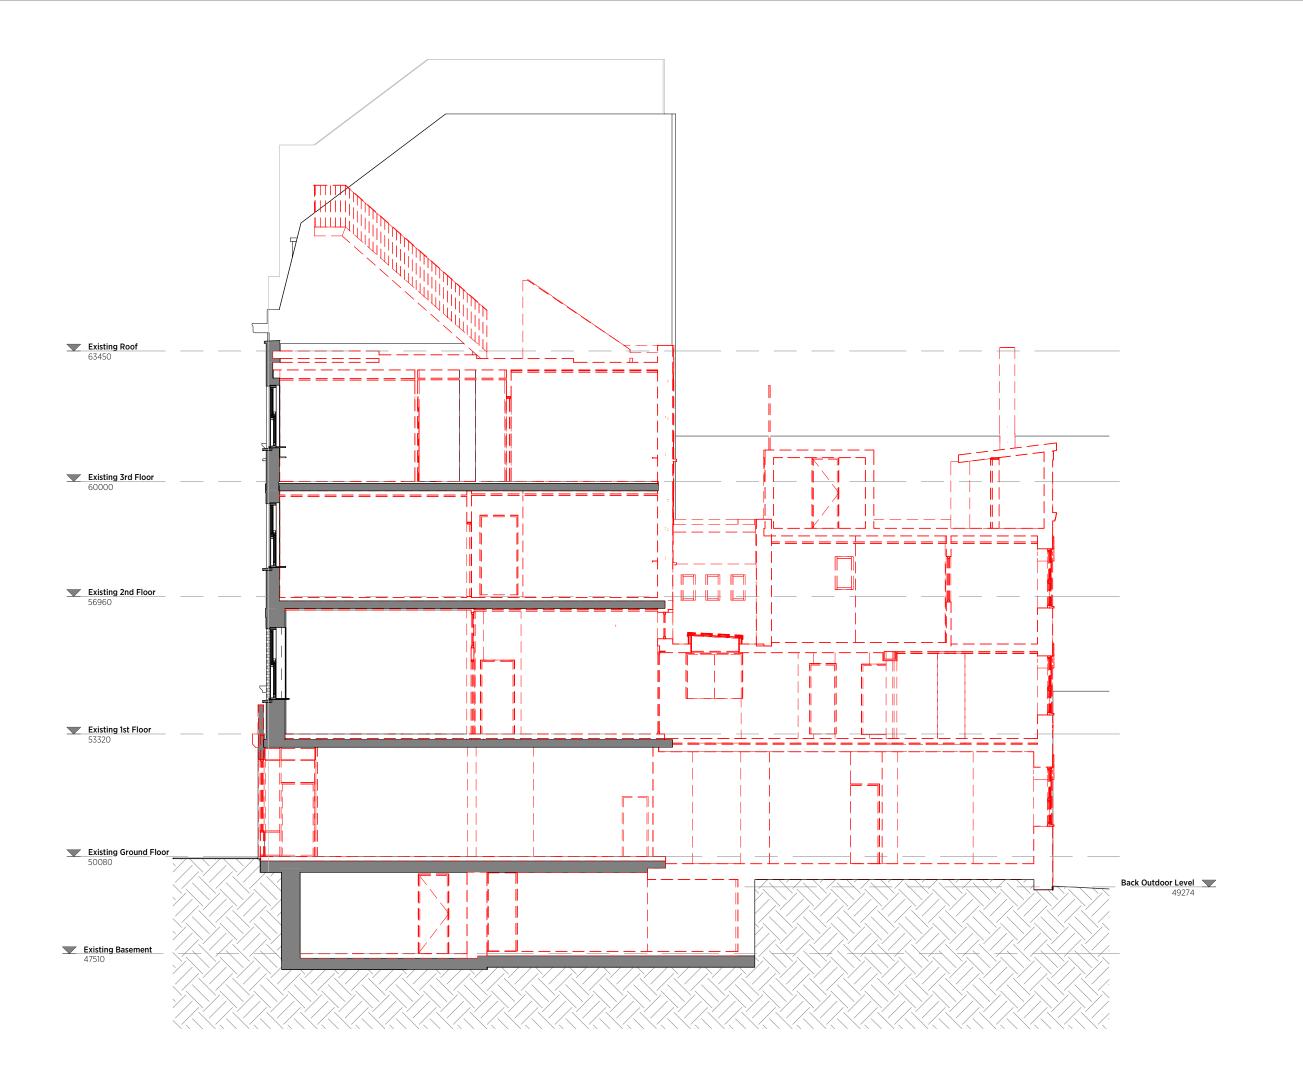

## 5 Denmark Street

## Demolition Section A

| Date: 12/06/17    | Status:               |
|-------------------|-----------------------|
| Scale: 1:100 @ A3 | © KSR Architects      |
| Project Ref:      | Drawing No: Revision: |
| 16044             | D200                  |