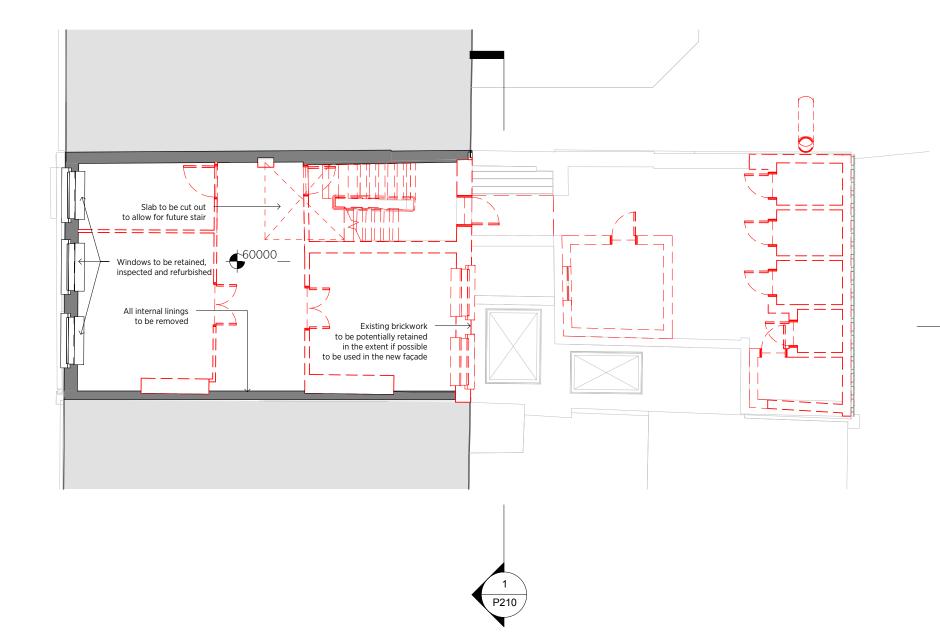

are to be used. Refer to linear scale for guidance. Check all dimensions on site prior to carrying out any works and advise any discrepancy

**5 Denmark Street** Demolition Third Floor Plan

| Date:        | 12/06/17   | Status: Planning |           |
|--------------|------------|------------------|-----------|
| Scale:       | 1:100 @ A3 | © KSR Architects |           |
| Project Ref: |            | Drawing No:      | Revision: |
| 16044        |            | D130             |           |