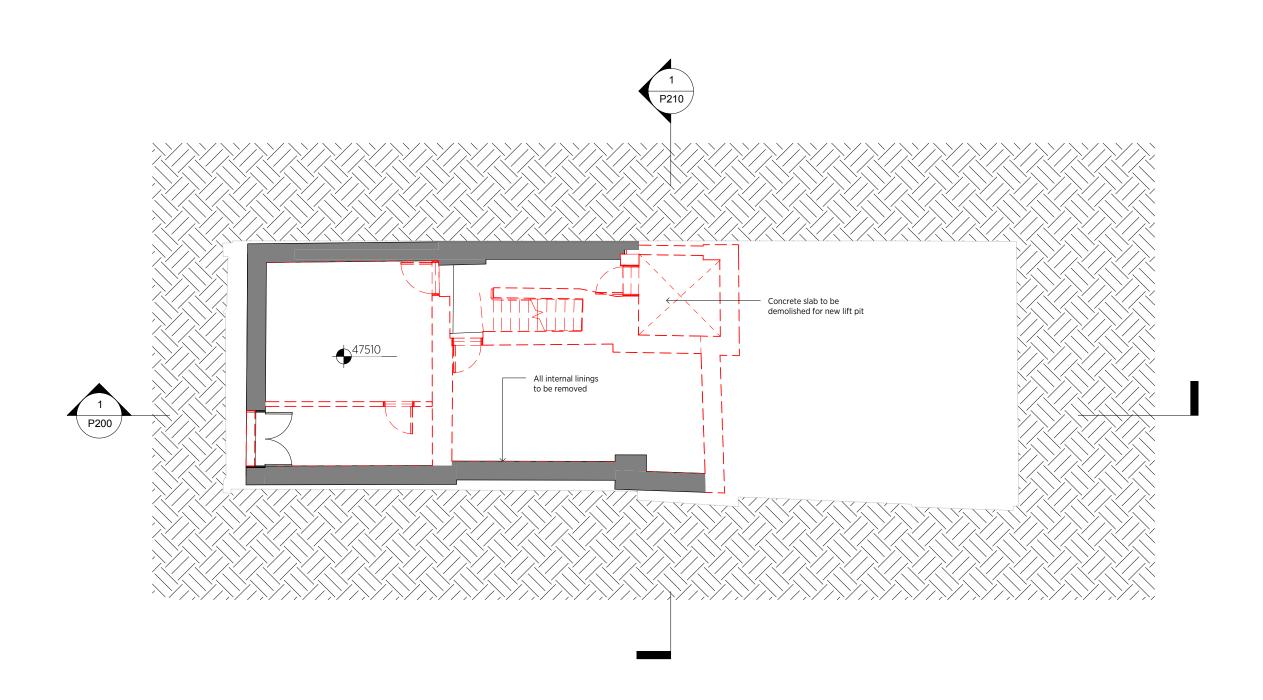

## 5 Denmark Street

Demolition Basement Plan

| Date: 12/06/17    | Status: Planning      |
|-------------------|-----------------------|
| Scale: 1:100 @ A3 | © KSR Architects      |
| Project Ref:      | Drawing No: Revision: |
| 16044             | D090                  |