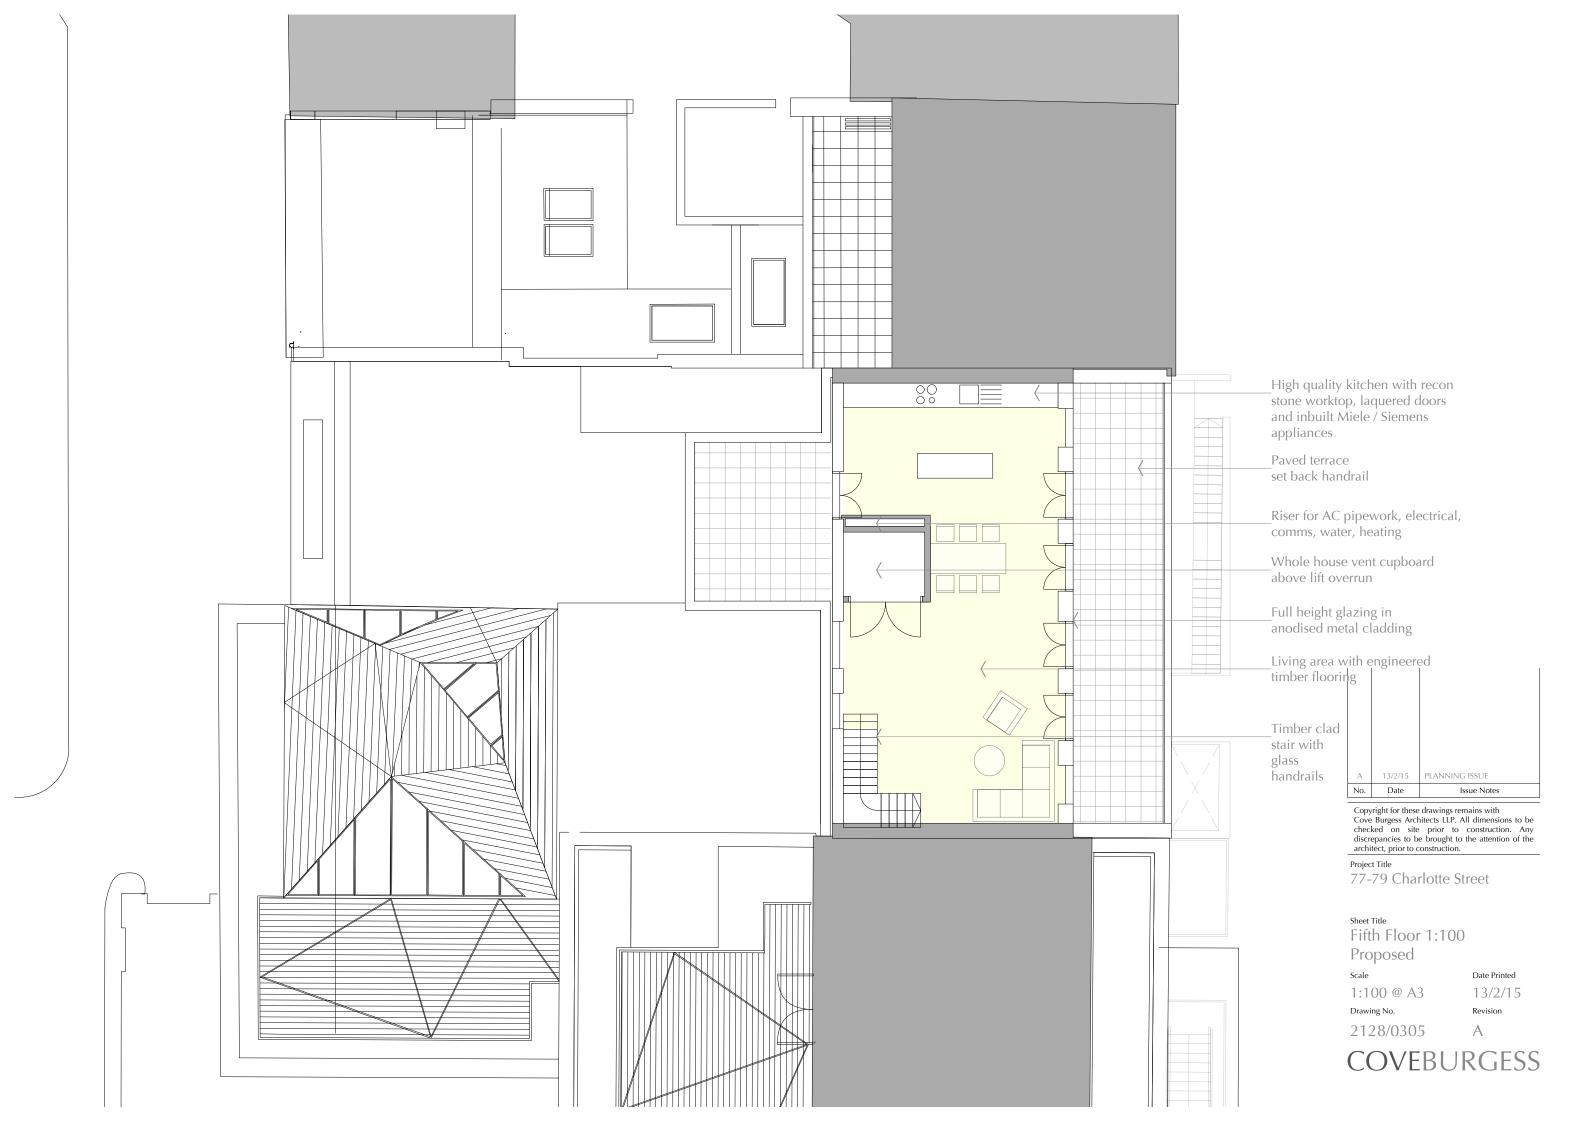

er for AC pipework, electrical, comms, water, heating

Bathroom with natural stone tiling, walk-in level shower, Laufen sanitary objects

| No. | Date    | Issue Notes    |
|-----|---------|----------------|
| Α   | 13/2/15 | PLANNING ISSUE |
|     |         |                |
|     |         |                |
|     |         |                |
|     |         |                |
|     |         |                |
|     |         |                |

Copyright for these drawings remains with Cove Burgess Architects LLP. All dimensions to be checked on site prior to construction. Any discrepancies to be brought to the attention of the architect, prior to construction.

77-79 Charlotte Street

Sheet Title Third Floor 1:100 Proposed

Date Printed 13/2/15 1:100 @ A3 Drawing No. Α

2128/0303









| А   | 13/2/15 | PLANNING ISSUE   |
|-----|---------|------------------|
| А   | 13/2/15 | FLAININING 133UE |
| No. | Date    | Issue Notes      |

Copyright for these drawings remains with Cove Burgess Architects LLP. All dimensions to be checked on site prior to construction. Any discrepancies to be brought to the attention of the architect, prior to construction.

Project Ti

77-79 Charlotte Street

Sheet Title
Charlotte St Elevation
Proposed

 Scale
 Date Printed

 1:100
 13/2/15

 Drawing No.
 Revision

 2128/0400
 A



Copyright for these drawings remains with Cove Burgess Architects LLP. All dimensions to be checked on site prior to construction. Any discrepancies to be brought to the attention of the architect, prior to construction.

77-79 Charlotte Street

Sheet Title
Tott