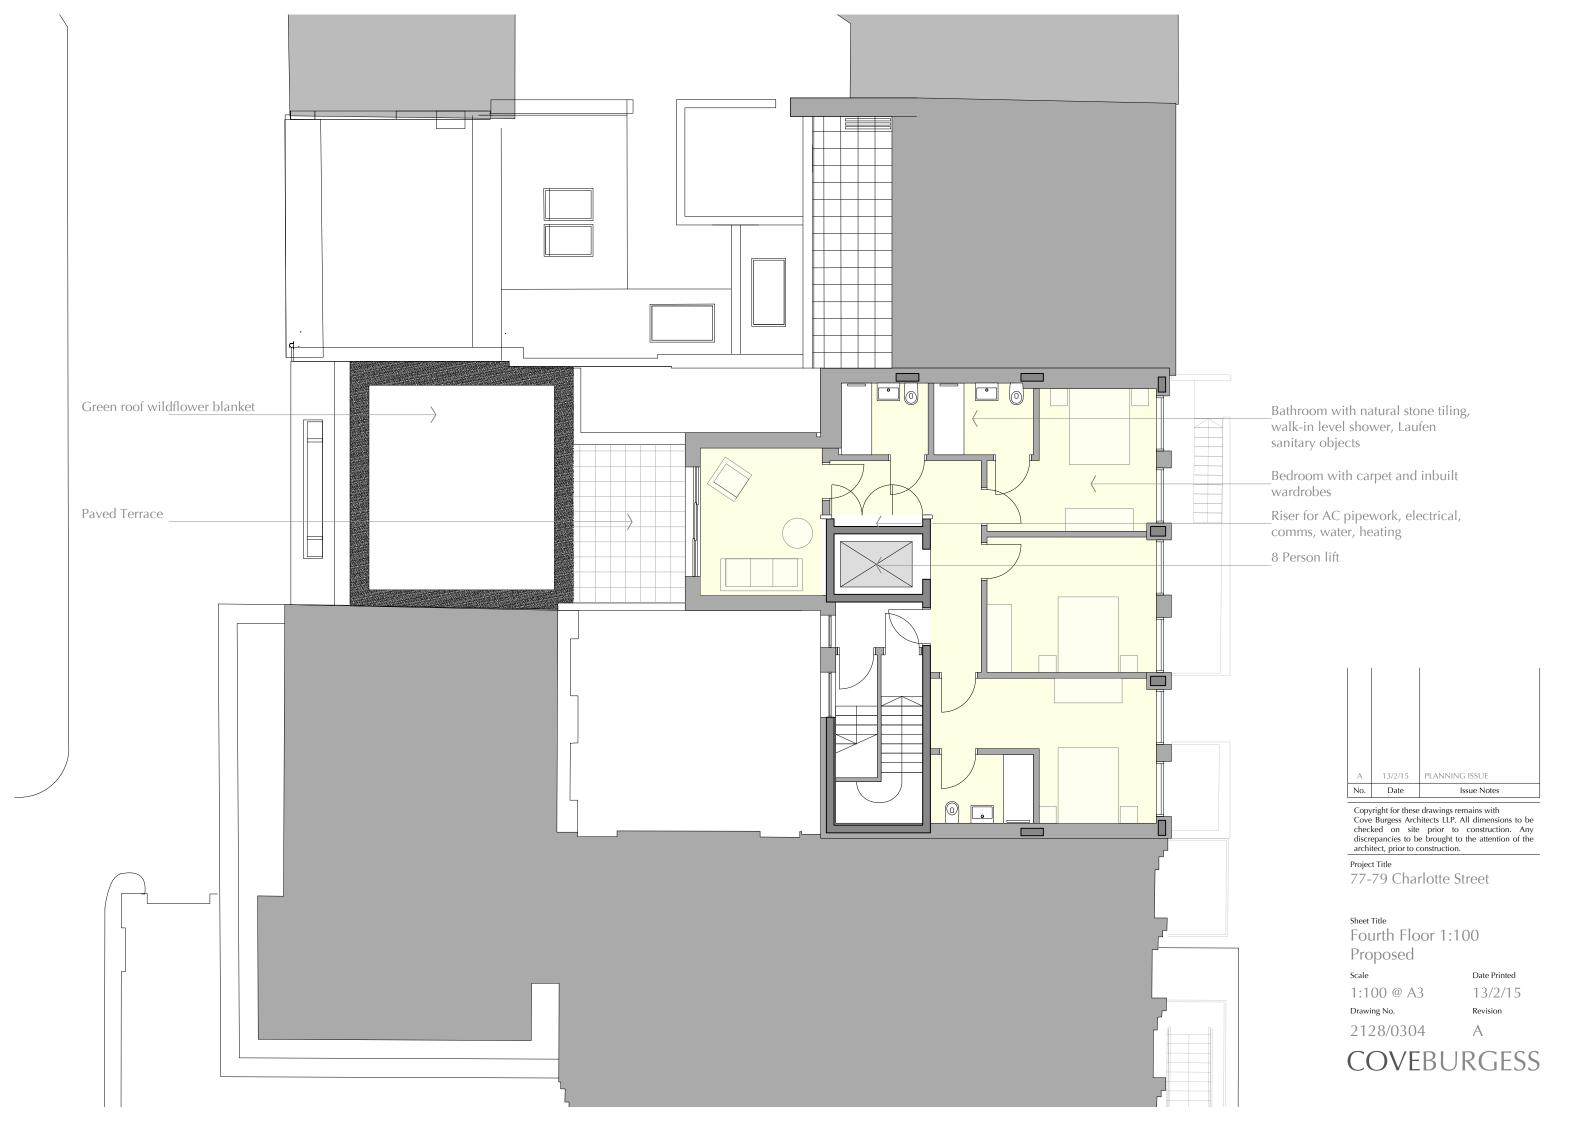

77-79 Charlotte Street

Basement Floor 1:100 Proposed

Scale Date Printed 1:100 13/2/15 Drawing No. Revision Α

2128/0298

Open living/dining space with

Riser for AC pipework, electrical, comms, water, heating

Bathroom with natural stone tiling, walk-in level shower, Laufen sanitary objects

Ancillary bedroom with carpet and inbuilt wardrobes

| No. | Date    | Issue Notes    |
|-----|---------|----------------|
| Α   | 13/2/15 | PLANNING ISSUE |
|     |         |                |
|     |         |                |
|     |         |                |
|     |         |                |
|     |         |                |
|     |         |                |