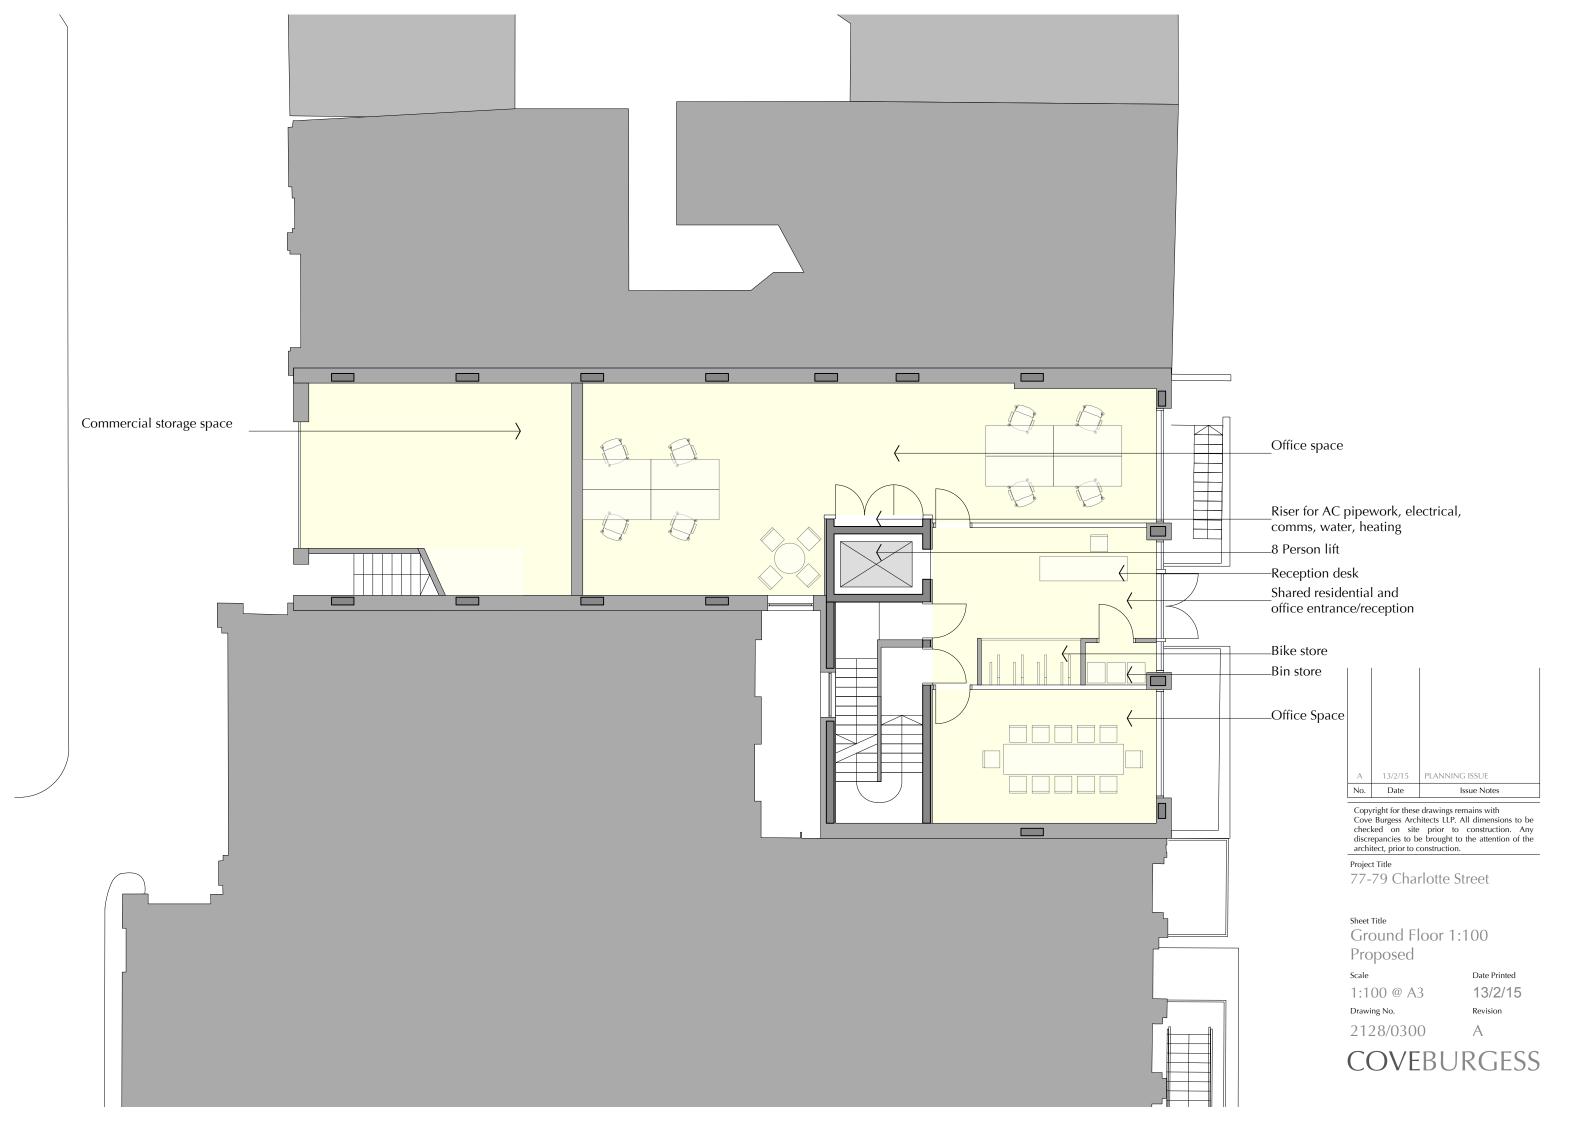

77-79 Charlotte Street

Sheet Title

First Floor 1:100 Proposed

Date Printed Scale 1:100 13/2/15 Drawing No.

2128/0301 Α

Bathroom with natural stone tiling, emailled steel bath, Laufen sanitary

\_Bedroom with carpet and inbuilt

\_Riser for AC pipework, electrical, comms, water, heating

Bathroom with natural stone tiling, walk-in level shower, Laufen sanitary objects

| No. | Date    | Issue Notes    |
|-----|---------|----------------|
| Α   | 13/2/15 | PLANNING ISSUE |
|     |         |                |
|     |         |                |
|     |         |                |
|     |         |                |
|     |         |                |
|     |         |                |