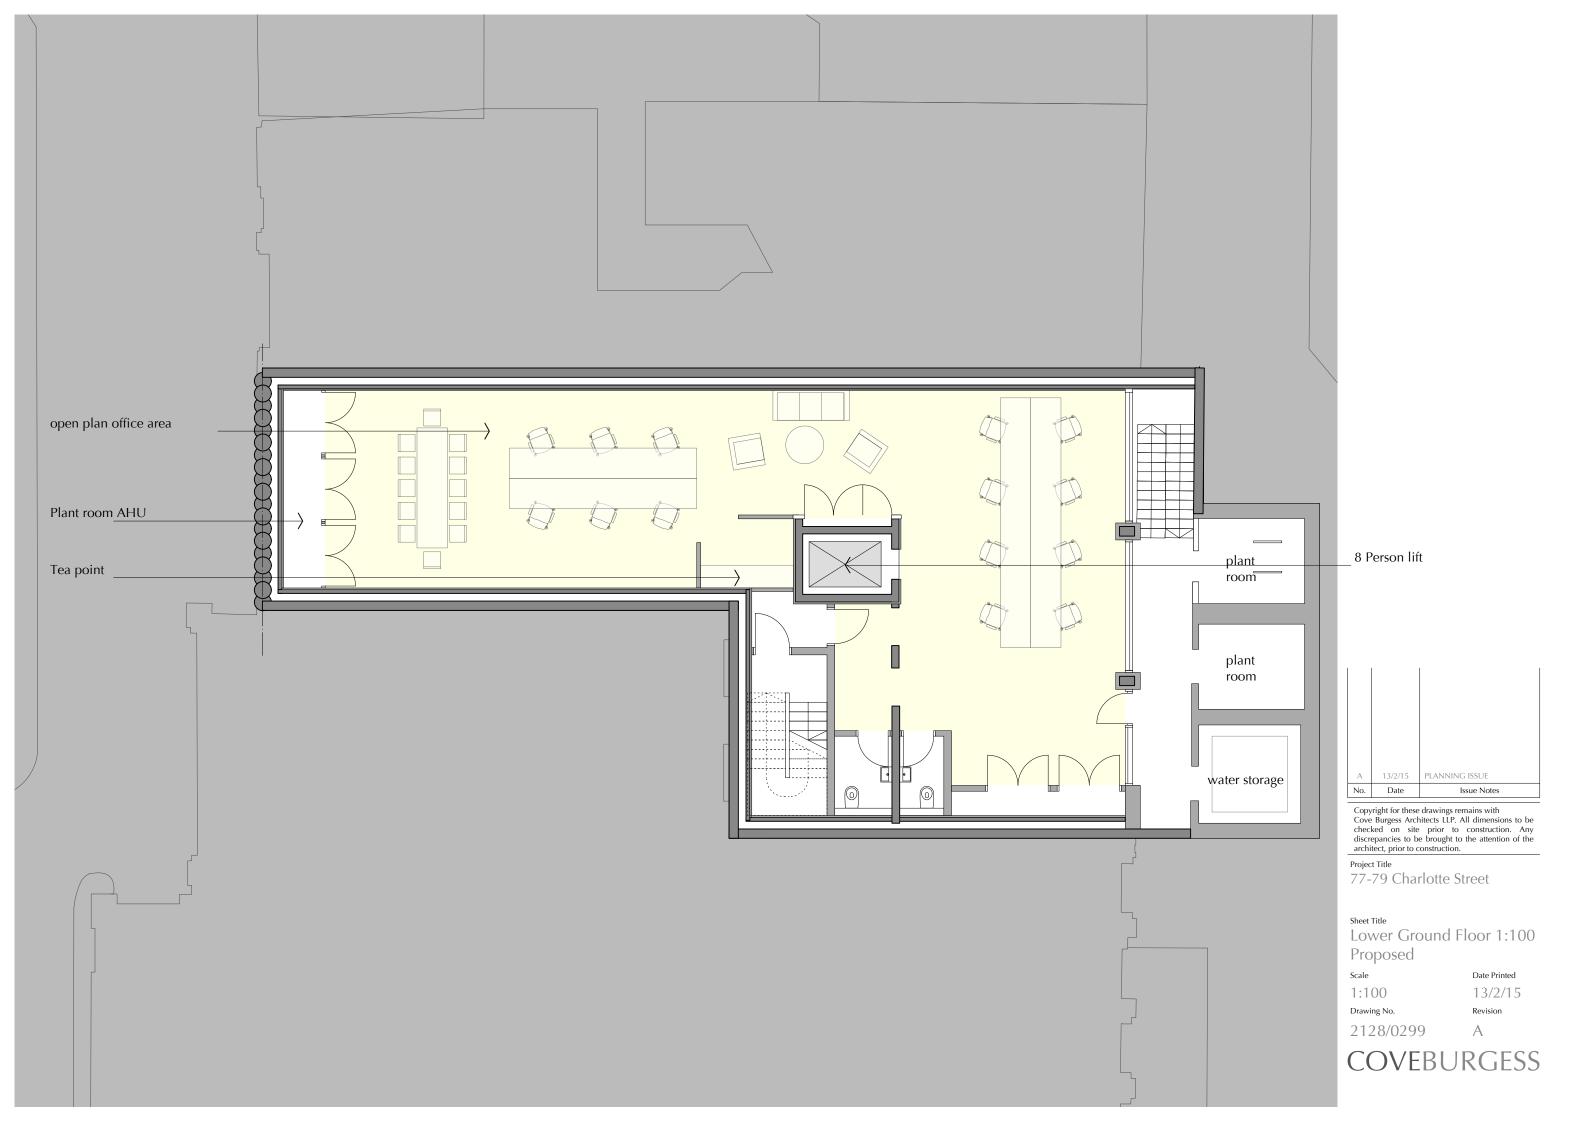

77-79 Charlotte Street

Basement Floor 1:100 Proposed

Scale Date Printed 1:100 13/2/15 Drawing No. Revision Α

2128/0298

Open living/dining space with

Riser for AC pipework, electrical, comms, water, heating

Bathroom with natural stone tiling, walk-in level shower, Laufen sanitary objects

Ancillary bedroom with carpet and inbuilt wardrobes

| No. | Date    | Issue Notes    |
|-----|---------|----------------|
| Α   | 13/2/15 | PLANNING ISSUE |
|     |         |                |
|     |         |                |
|     |         |                |
|     |         |                |
|     |         |                |
|     |         |                |