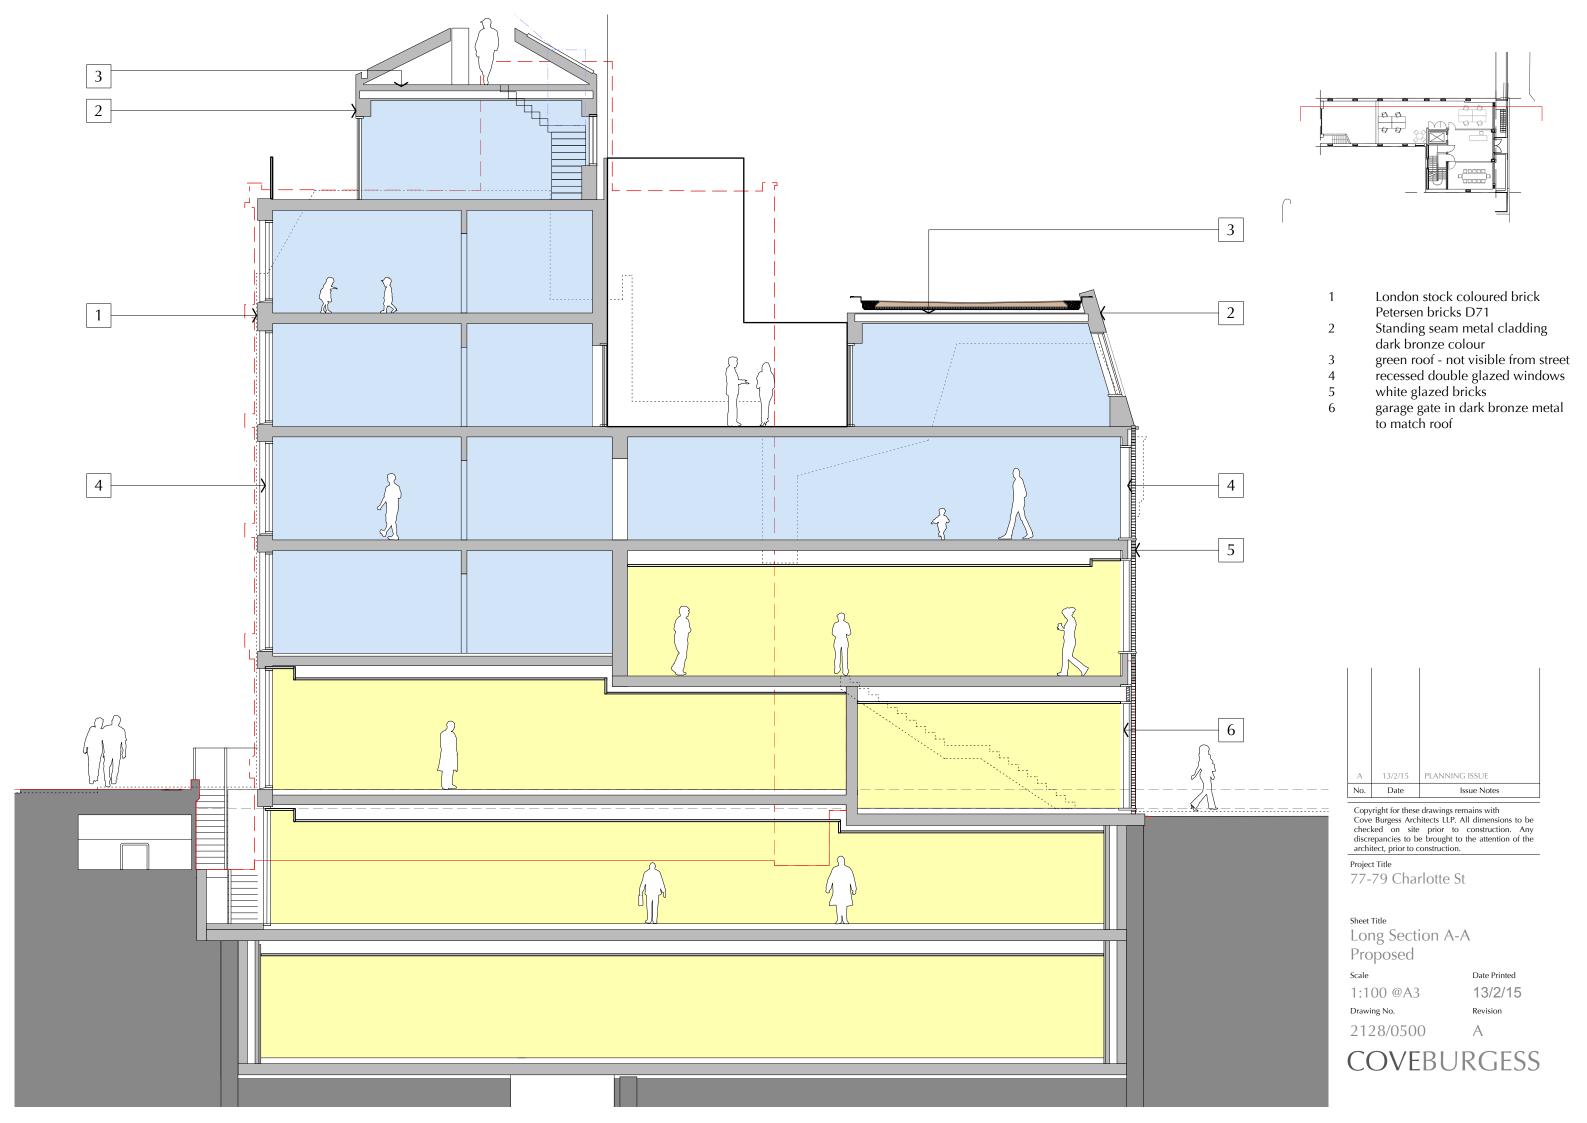

77-79 Charlotte Street

Basement Floor 1:100 Proposed

Scale Date Printed 1:100 13/2/15 Drawing No. Revision Α

2128/0298

Open living/dining space with

Riser for AC pipework, electrical, comms, water, heating

Bathroom with natural stone tiling, walk-in level shower, Laufen sanitary objects

Ancillary bedroom with carpet and inbuilt wardrobes

| No. | Date    | Issue Notes    |
|-----|---------|----------------|
| Α   | 13/2/15 | PLANNING ISSUE |
|     |         |                |
|     |         |                |
|     |         |                |
|     |         |                |
|     |         |                |
|     |         |                |