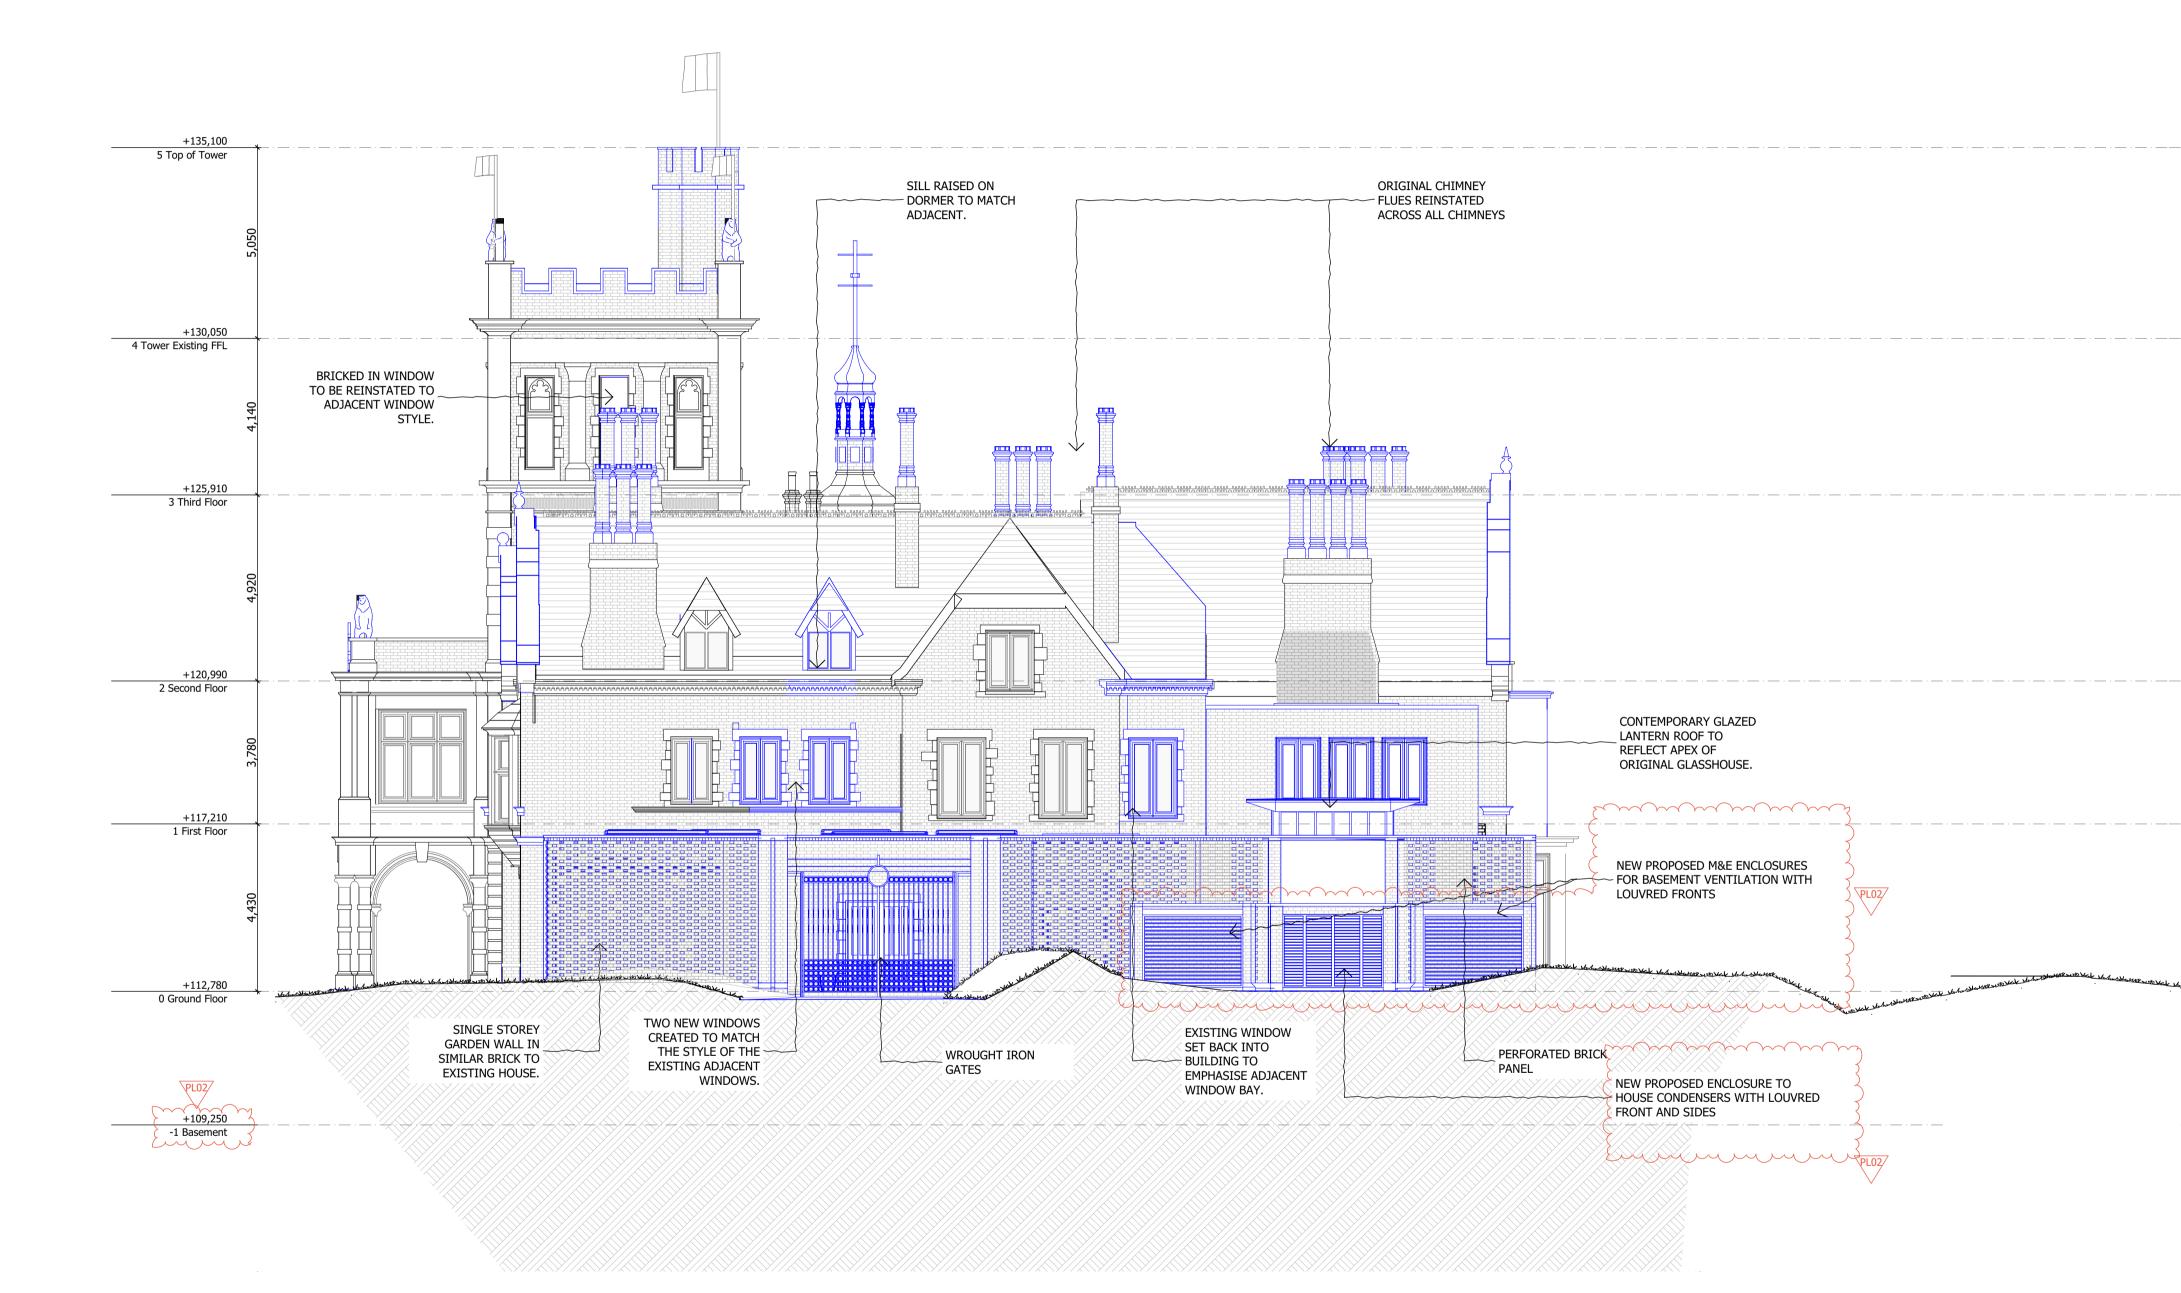

DO NOT SCALE FROM THIS DRAWING Figured dimensions only are to be taken from this drawing. All dimensions are to be checked on site before any work is put in hand. If in doubt, ask. All SHH drawings to be read in conjunction with relevant SHH Finishes, Sanitaryware, Lighting & Ironmongery schedules. Any discrepancies to be highlighted to SHH prior to procurement and in good time. Copyright © Spence Harris Hogan Limited 2015 Registered in England & Wales. Registered No. 261 0615 SHH is the trading name of Spence Harris Hogan Limited Legends & Notes: PL02 19/07/2017 PLANNING ISSUE FOR BASEMENT EXTENSION PL01 21/06/2016 PLANNING ISSUE Rev Date Descriptor SHHARCHITECTS INTERIOR DESIGNERS RIBA 🗰 British Britishus Britishus Or Interfor Design Chartered Practice 1 Vencourt Place, Ravenscourt Park Hammersmith, London W6 9NU Phone +44 (0) 20 8600 4171 Email info@shh.co.uk shh.co.uk Project: **Athlone House** Hampstead Lane London Client: Private Client Drawing Title: Planning amendment North Elevation -Proposed (Project number)DWG number\_Revision: Checked: (817)213\_PL02