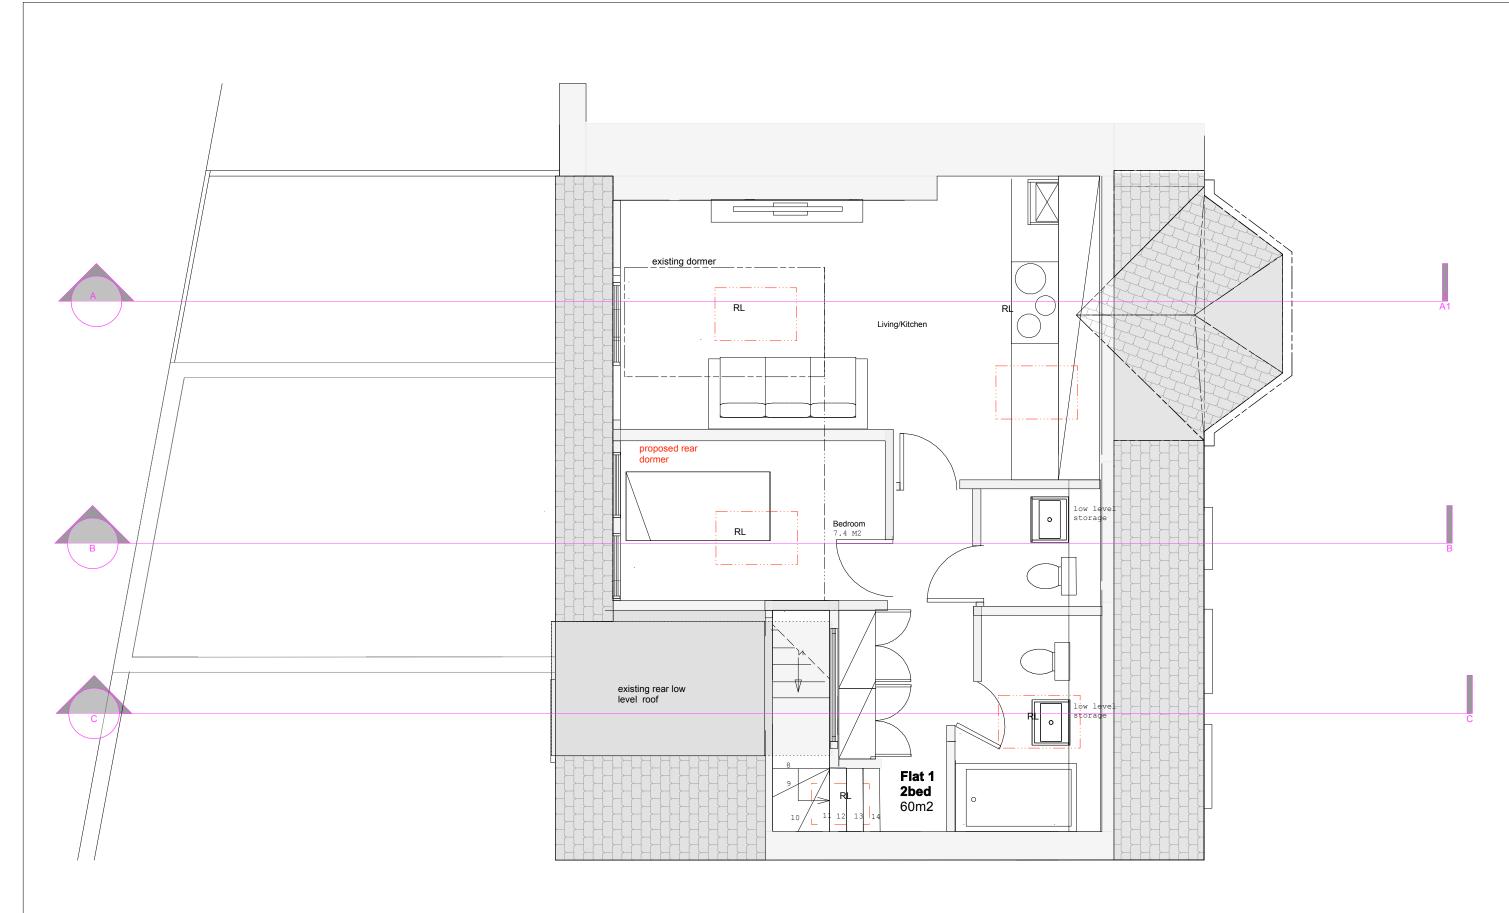

| Notes                                                                                                                                                                                                                                                                 | <b>GOLZARI (NG)</b> ARCHITECTS                     | Project No. NGA 1701                      | Drawir                   |
|-----------------------------------------------------------------------------------------------------------------------------------------------------------------------------------------------------------------------------------------------------------------------|----------------------------------------------------|-------------------------------------------|--------------------------|
| © This drawing remains the property of <b>Golzari NG Architects</b> . It should not be reproduced in hard or electronic copies without a prior permission from Golzari-NG Architects. Drawings are for planning purposes only. These are not construction drawings. I | United House<br>39-41 North Road<br>London N7 9DP  | Project<br>187 Sumatra Road               | Scale:                   |
|                                                                                                                                                                                                                                                                       | +44 (0)2036748462                                  | Drawing Title<br>Proposed Loft Floor Plan | <b>Comme</b><br>For Info |
|                                                                                                                                                                                                                                                                       | +44(0)7918197532<br>Email: info@ngarchitects.co.uk |                                           |                          |

| ving No. Ng12                 | Rev | Date    | DRAWI |
|-------------------------------|-----|---------|-------|
| e: 1:50@A3                    | A   | 21.7.17 |       |
|                               |     |         |       |
|                               |     |         |       |
| nents/lssue<br>formation Only |     |         |       |
|                               |     |         |       |