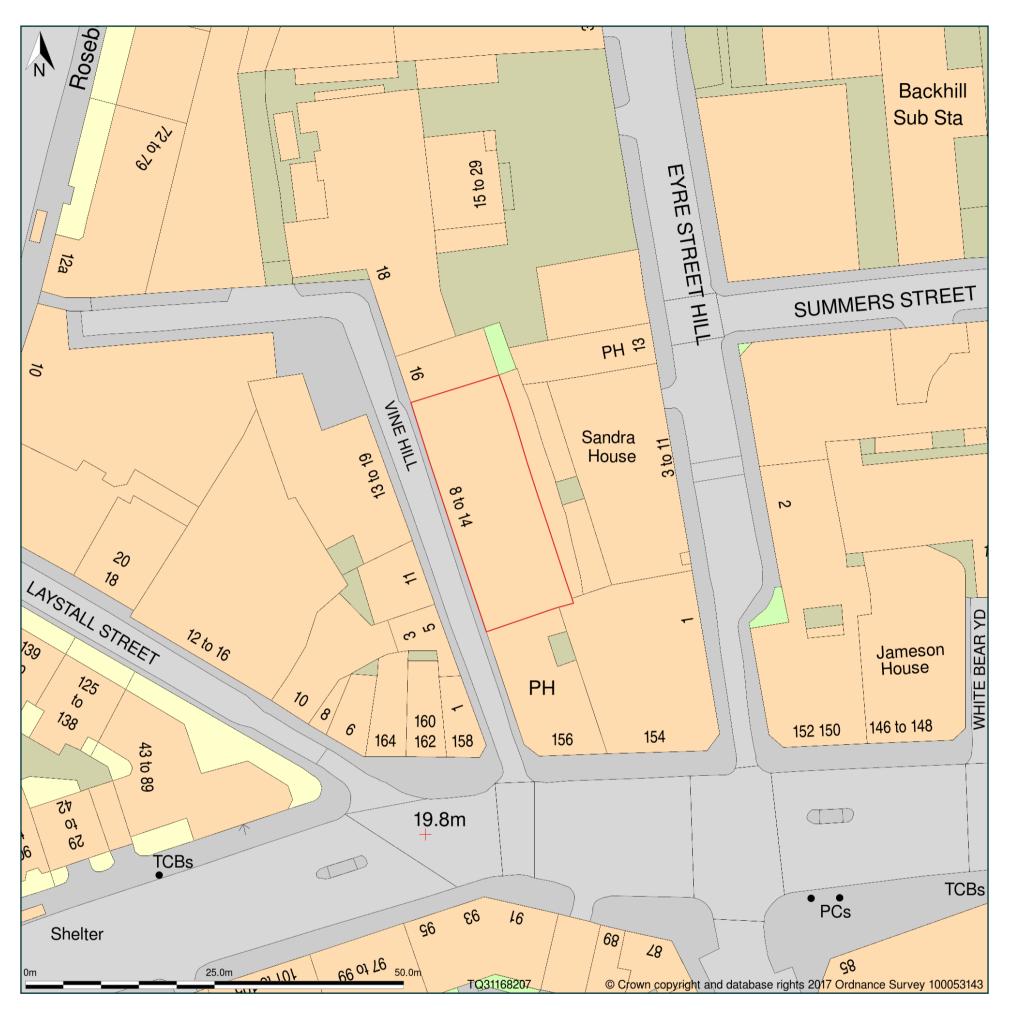

## Think 8-14 Vine Hill London Camden EC1R 5DX

Block Plan shows area bounded by: 531104.96, 182014.04 531232.96, 182142.04 (at a scale of 1:500), OSGridRef: TQ31168207. The representation of a road, track or path is no evidence of a right of way. The representation of features as lines is no evidence of a property boundary.

Produced on 20th Jul 2017 from the Ordnance Survey National Geographic Database and incorporating surveyed revision available at this date. Reproduction in whole or part is prohibited without the prior permission of Ordnance Survey. © Crown copyright 2017. Supplied by www.buyaplan.co.uk a licensed Ordnance Survey partner (100053143). Unique plan reference: #00242868-970869