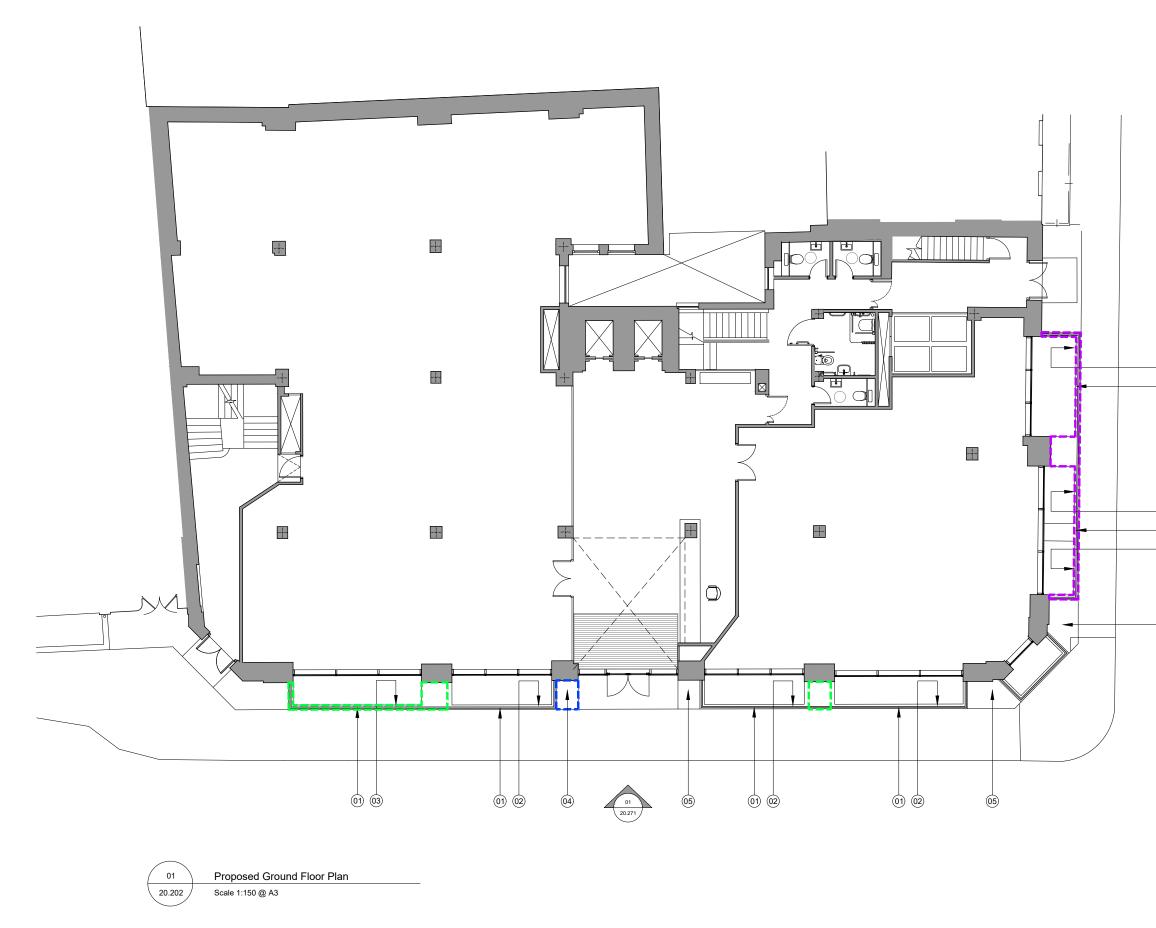

### Notes:

- New metal railing. Colour: Black.
   Metal grilles removed. Existing concrete upstands made good and redecorated. Colour: White.
- 3. Metal grille removed. New painted concrete upstand. Colour: White.
- 4. Existing concrete upstand removed and
- Existing concrete upstand removed and new grey asphalt floor finish installed.
   New grey asphalt floor finish.
   Metal grille removed. Existing concrete upstand reduced in height, made good and redecorated. Colour: White.

| Key: |  |  |  |
|------|--|--|--|

- Concrete upstand removed. height.

|                | check all dimen<br>Discrepancies r<br>must verify all c | In this drawing. The Con<br>sions on site before work<br>nust be reported to the A<br>limensions on site before<br>manufacturing. This draw<br>rr Gazetas Ltd. | commences.<br>rchitect. Subcontractors<br>making a shop drawing |
|----------------|---------------------------------------------------------|----------------------------------------------------------------------------------------------------------------------------------------------------------------|-----------------------------------------------------------------|
|                | Scale<br>Drawn<br>TM                                    | 1:75 @ A1<br>Checked<br>TL                                                                                                                                     | 1:150 @ A3<br>Date<br>10.07.17                                  |
|                | 1621.1                                                  | 20.201                                                                                                                                                         | P <b>1</b>                                                      |
|                | Propos                                                  | ed Ground I                                                                                                                                                    | Rev.                                                            |
|                | Title                                                   |                                                                                                                                                                |                                                                 |
|                | Project<br>30 Clev                                      | eland Stree                                                                                                                                                    | t                                                               |
|                |                                                         | o Limited                                                                                                                                                      |                                                                 |
|                | Rev. Descrip<br>P1 Issued                               | tion.<br>for Planning                                                                                                                                          | By Date<br>TM 21.07.17                                          |
|                | For Pla                                                 | -                                                                                                                                                              |                                                                 |
|                |                                                         | 2 3 4                                                                                                                                                          | 5 6 7 7.5m                                                      |
| 06<br>01<br>06 |                                                         |                                                                                                                                                                |                                                                 |
|                |                                                         |                                                                                                                                                                |                                                                 |
| (06)<br>(01)   |                                                         |                                                                                                                                                                |                                                                 |
|                |                                                         |                                                                                                                                                                |                                                                 |