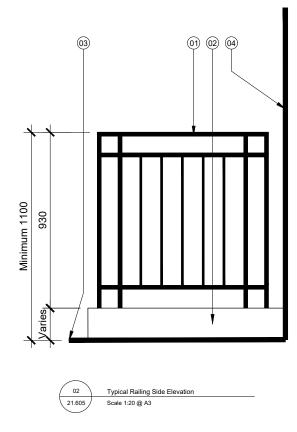

© Copyright Barr Gazetas Ltd. 19 Heddon Street, London. W1B 4BG Phone: 020 7636 5581 www.barrgazetas.com

- Notes:
   Polyester powder coated steel railing. Colour: Black, RAL: 7043. Railing mechanically fixed to upstand.
   Existing concrete upstands made good and redecorated. Colour: White.

- Existing pavement.
   Existing rendered facade.

| Client                                    |                          |                    |
|-------------------------------------------|--------------------------|--------------------|
|                                           |                          |                    |
| BC Nor                                    | o Limited                |                    |
| Project<br>30 Clev                        | eland Street             | +                  |
|                                           |                          | 6                  |
|                                           |                          |                    |
| Title                                     |                          |                    |
|                                           | Detailing                |                    |
| Railing                                   | Detailing<br>Drawing No. | Rev.               |
| Title<br>Railing<br>Project No.<br>1621.1 | _                        | Rev.<br>P <b>1</b> |
| Railing Project No.                       | Drawing No.              |                    |