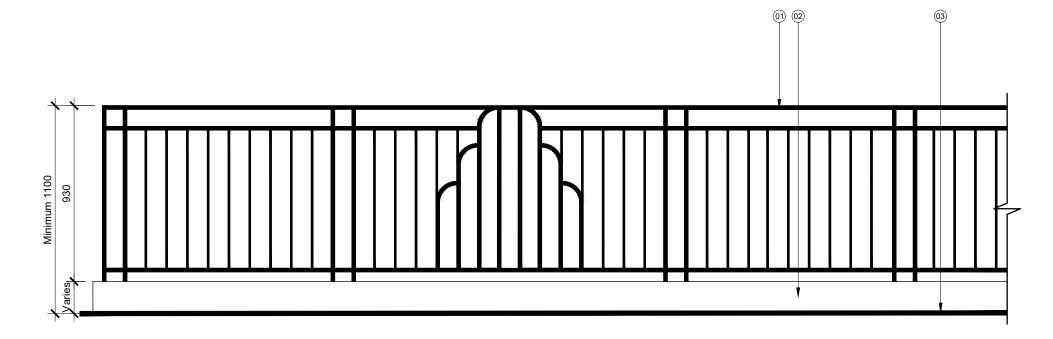

© Copyright Barr Gazetas Ltd. 19 Heddon Street, London. W1B 4BG Phone: 020 7636 5581 www.barrgazetas.com

- Notes:
   Polyester powder coated steel railing. Colour: Black, RAL: 7043. Railing mechanically fixed to upstand.
   Existing concrete upstands made good and redecorated. Colour: White.

- Existing pavement.
   Existing rendered facade.

| Client                                    |                          |                    |
|-------------------------------------------|--------------------------|--------------------|
|                                           |                          |                    |
| BC Nor                                    | o Limited                |                    |
| Project<br>30 Clev                        | eland Street             | +                  |
|                                           |                          | 6                  |
|                                           |                          |                    |
| Title                                     |                          |                    |
|                                           | Detailing                |                    |
| Railing                                   | Detailing<br>Drawing No. | Rev.               |
| Title<br>Railing<br>Project No.<br>1621.1 | _                        | Rev.<br>P <b>1</b> |
| Railing Project No.                       | Drawing No.              |                    |