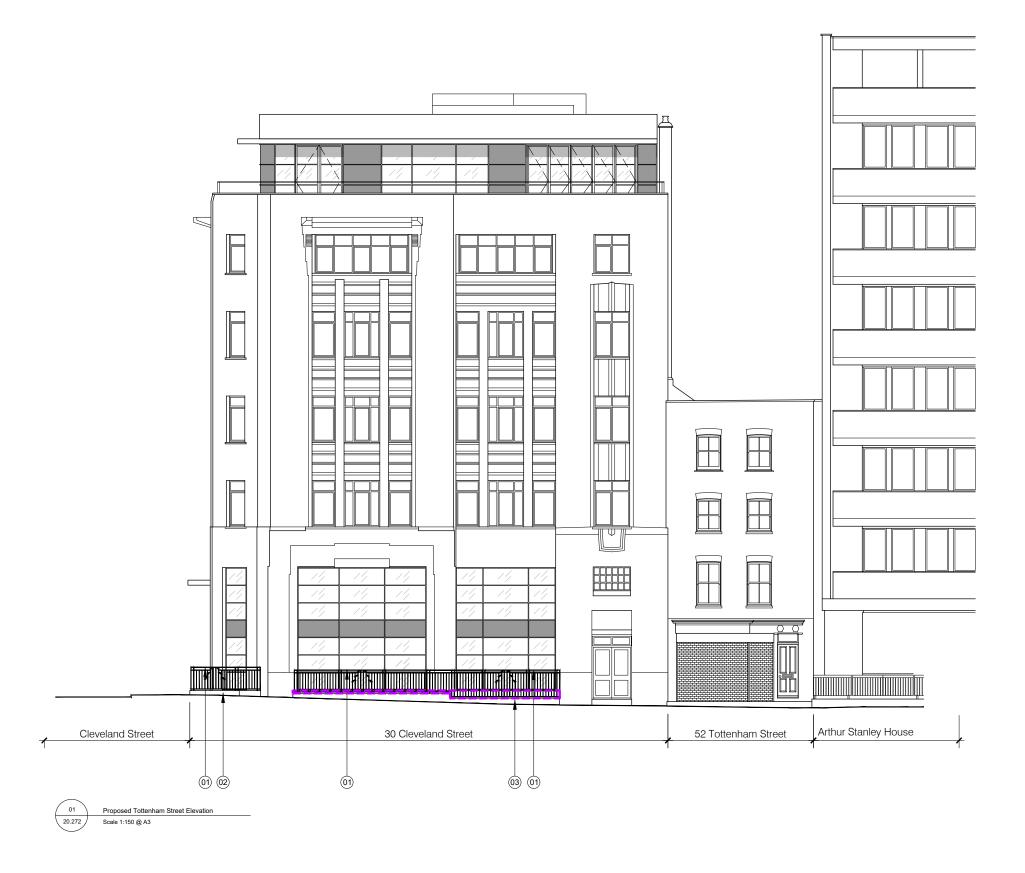

© Copyright Barr Gazetas Ltd. 19 Heddon Street, London. W1B 4BG Phone: 020 7636 5581 www.barrgazetas.com

Notes:

- New metal railing. Colour: Black.
   Metal grilles removed. Existing concrete upstands made good and redecorated. Colour: White.
- 3. Metal grilles removed. Existing concrete upstand reduced in height, made good and redecorated. Colour: White.

Key: Existing concrete upstand reduced in height.

| Rev. Descript<br>P1 Issued for | ion.<br>or Planning | By<br>TM | Date<br>21.07.17 |
|--------------------------------|---------------------|----------|------------------|
| <sup>Client</sup><br>BC Noh    | o Limited           |          |                  |
| Project<br>30 Clev             | eland Stree         | t        |                  |
| Title                          |                     |          |                  |
| Propos<br>Elevatio             |                     | am Stro  |                  |
| Propos                         |                     |          | <i>.</i>         |