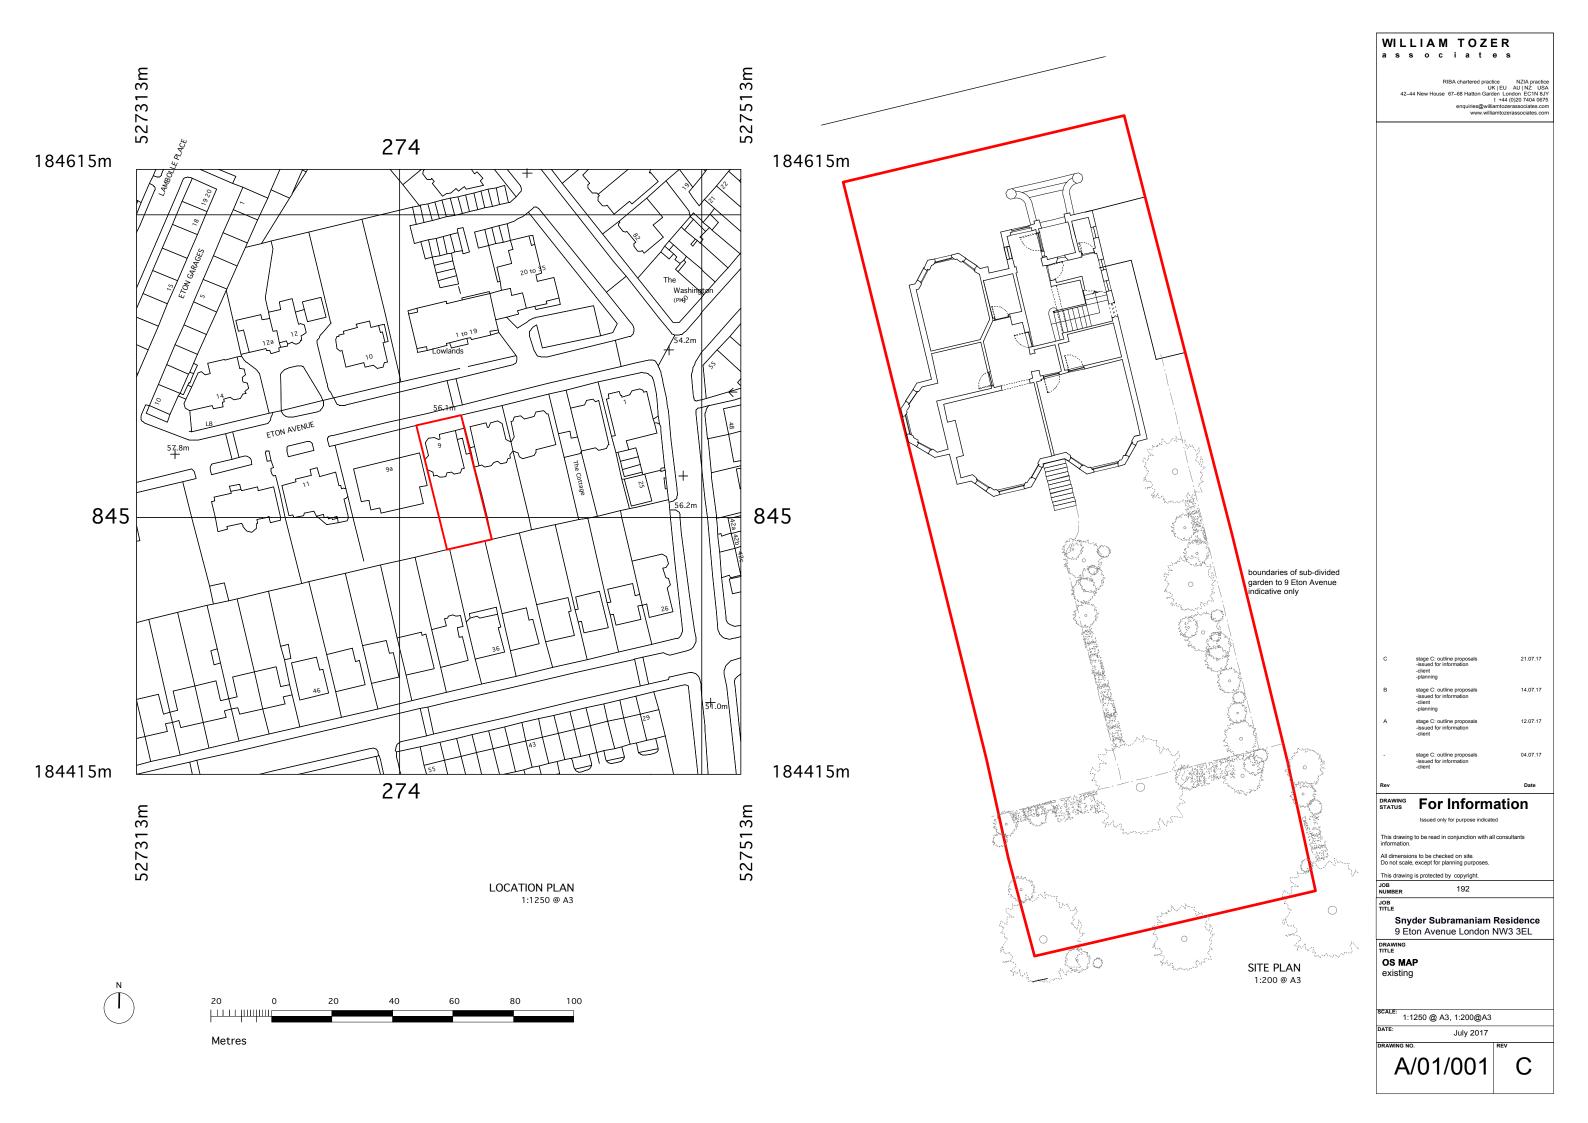

Front Elevation

Side Elevation

associates RIBA chartered practice N UK | EU AU se 67–68 Hatton Garden Londor t +44 (0)2i US/ 1N 8J 42-44 1 enquiries@will www.will 2 0 1 21.07.17 stage C issued -client -plannir Date **TATUS** For Information Issued only for purpose indicated This drawing to be read in conjunction with all consultants information. All dimensions to be checked on site. Do not scale, except for planning purposes This drawing is protected by copyright. JOB NUMBER 192 JOB TITLE Snyder Subramaniam Residence 9 Eton Avenue London NW3 3EL DRAWING TITLE plans and elevations: garden house existing ALE: 1:50 @ A3 February 2017 WING NO. A/01/101 -