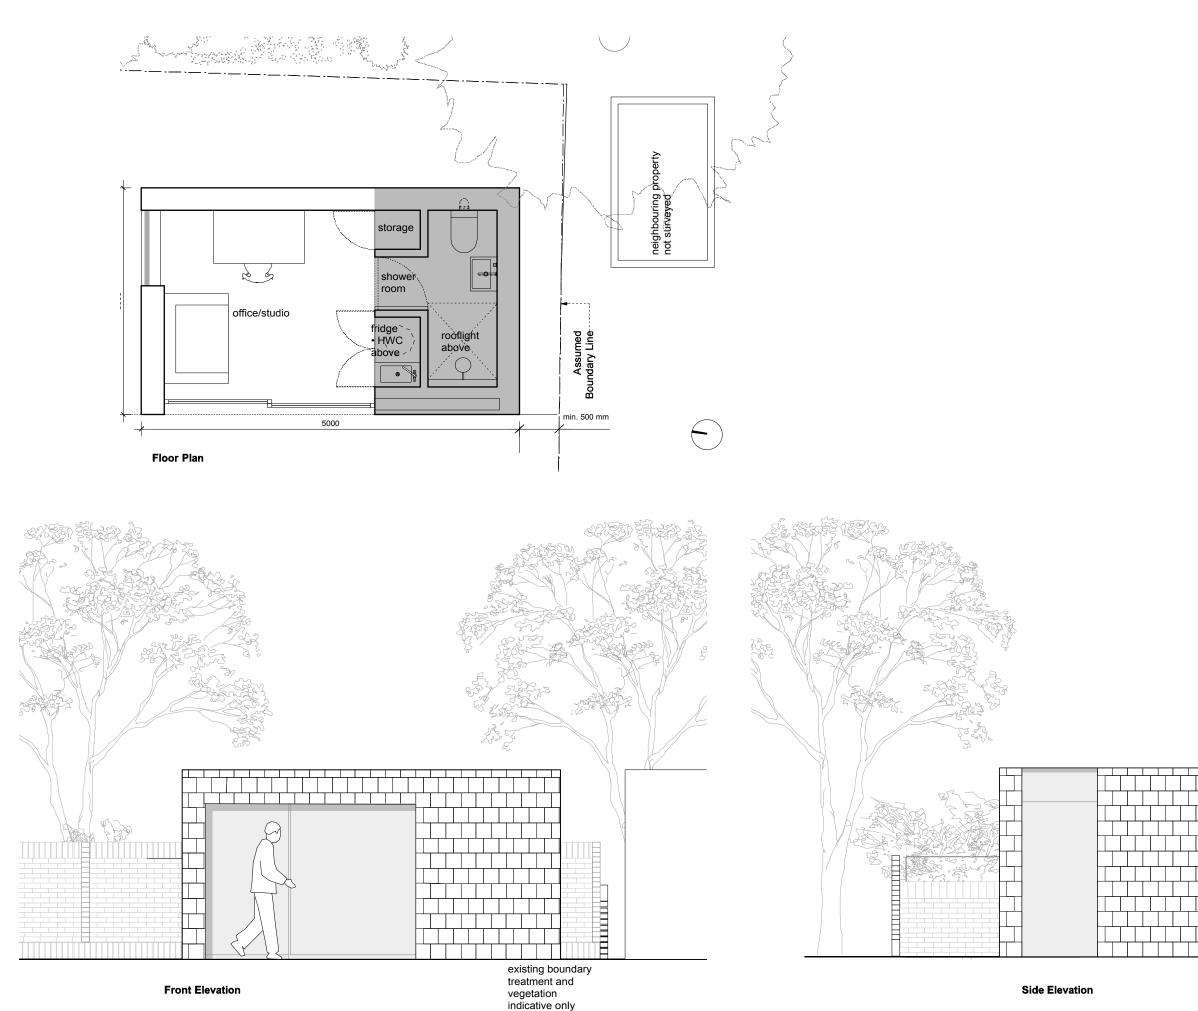

Front Elevation

Side Elevation

associates RIBA chartered practice N UK | EU AU se 67–68 Hatton Garden Londor t +44 (0)2i US/ 1N 8J 42-44 1 enquiries@will www.will 2 0 1 21.07.17 stage C issued -client -plannir Date **TATUS** For Information Issued only for purpose indicated This drawing to be read in conjunction with all consultants information. All dimensions to be checked on site. Do not scale, except for planning purposes This drawing is protected by copyright. JOB NUMBER 192 JOB TITLE Snyder Subramaniam Residence 9 Eton Avenue London NW3 3EL DRAWING TITLE plans and elevations: garden house existing ALE: 1:50 @ A3 February 2017 WING NO. A/01/101 -