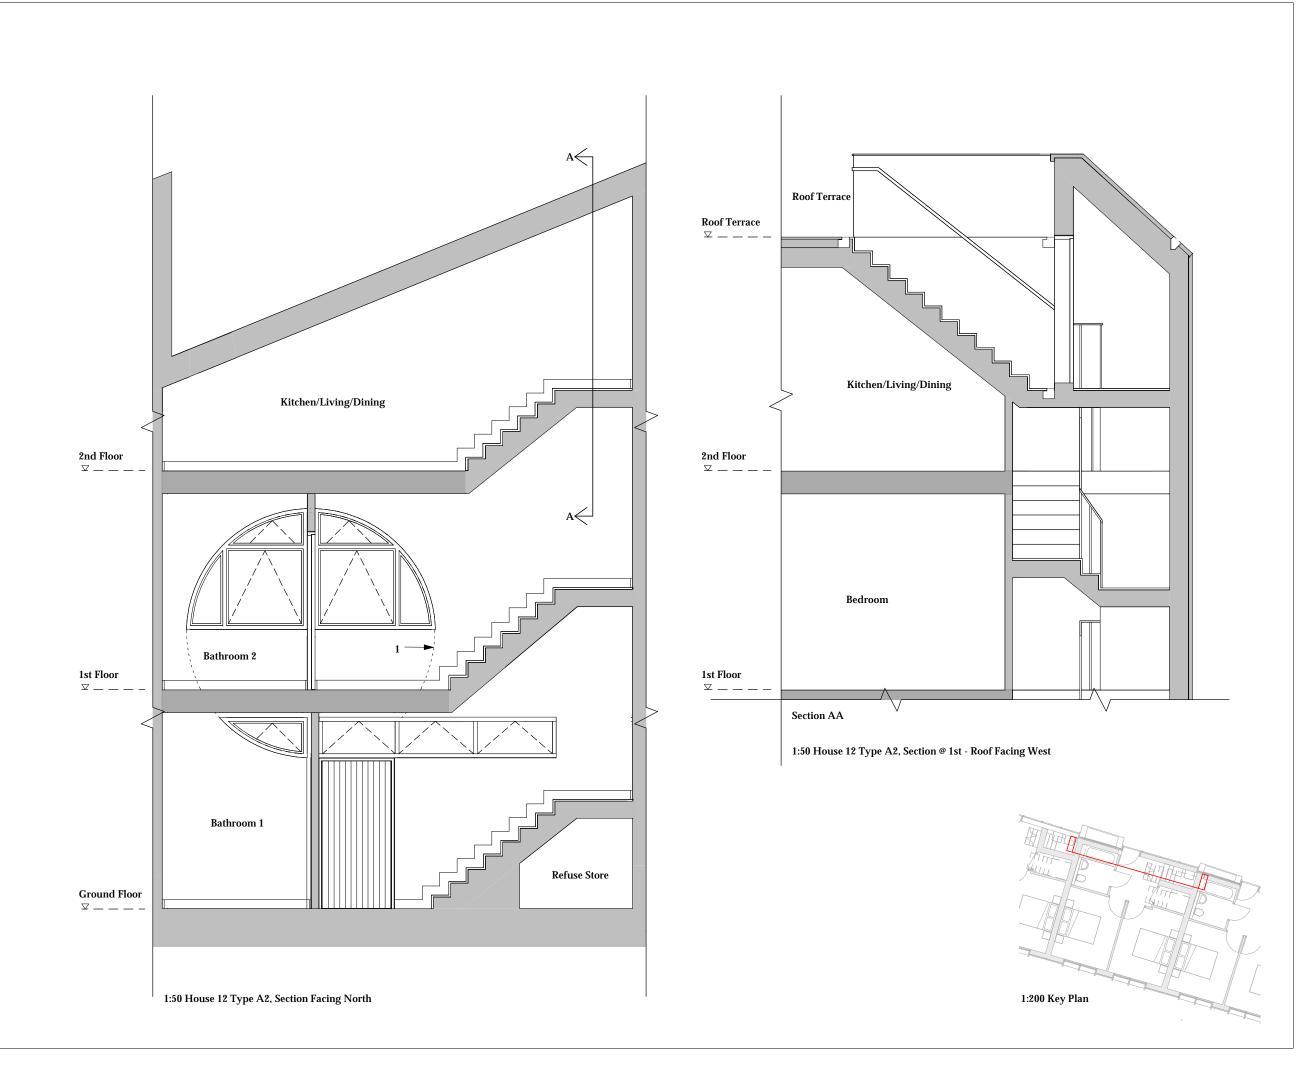

(ZWG

CZWG Architects LLP 17 Bowling Green Lane London EC1R 0QB

Telephone: 020 7253 2523 Fax: 020 7250 0594 mail@czwgarchitects.co.uk www.czwg.com

Key 1. Outline of external window framing members

Rev:D01 Date: 13.07.2017 Drw: AH Chk: JC Initial Issue

## Project:

10-24 Canfield Place, London NW6

Title: Stairs/Windows interface, illustrative section