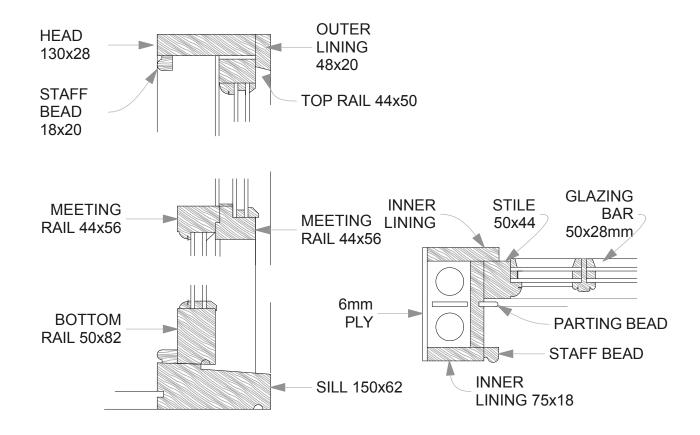

## RODERICK ROAD 36 EXISTING/PROPOSED TIMBER SASH WINDOW | DETAIL

Note:

RIBA

Existing windows at 2nd floor (bedroom 4) to be replaced with identical timber sash windows. For elevation please see the drawing EPL2 showing front elevation of 36 Roderick Road.