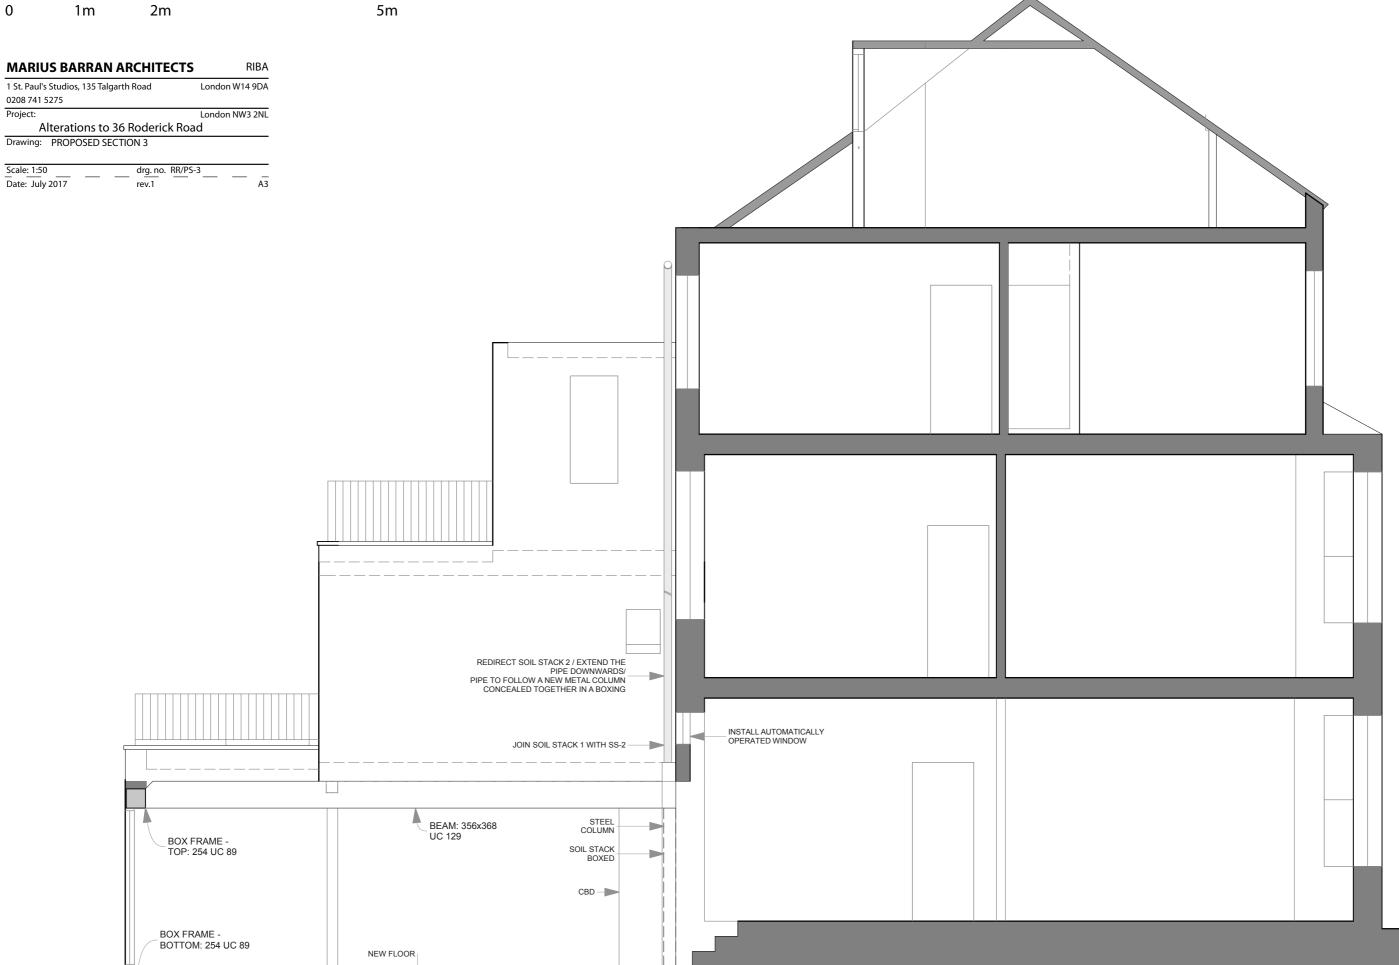

| 5m             |  |
|----|----------------------------------------------------------|----------------|--|
|    |                                                          |                |  |
|    | MARIUS BARRAN ARCHITECTS                                 | RIBA           |  |
|    | 1 St. Paul's Studios, 135 Talgarth Road<br>0208 741 5275 | London W14 9DA |  |
|    | Project:                                                 | London NW3 2NL |  |
|    | Alterations to 36 Roderick Road                          |                |  |
|    | Drawing: PROPOSED SECTION 2                              |                |  |

Scale: 1:50 Date: July 2017

\_\_\_\_\_ drg. no. RR/PS-2\_\_\_\_\_ \_\_\_ rev.2 A3

## Scale1:50

0208 741 5275

Scale: 1:50 Date: July 2017

Project:





## RODERICK ROAD 36 | PROPOSED | SECTION 3