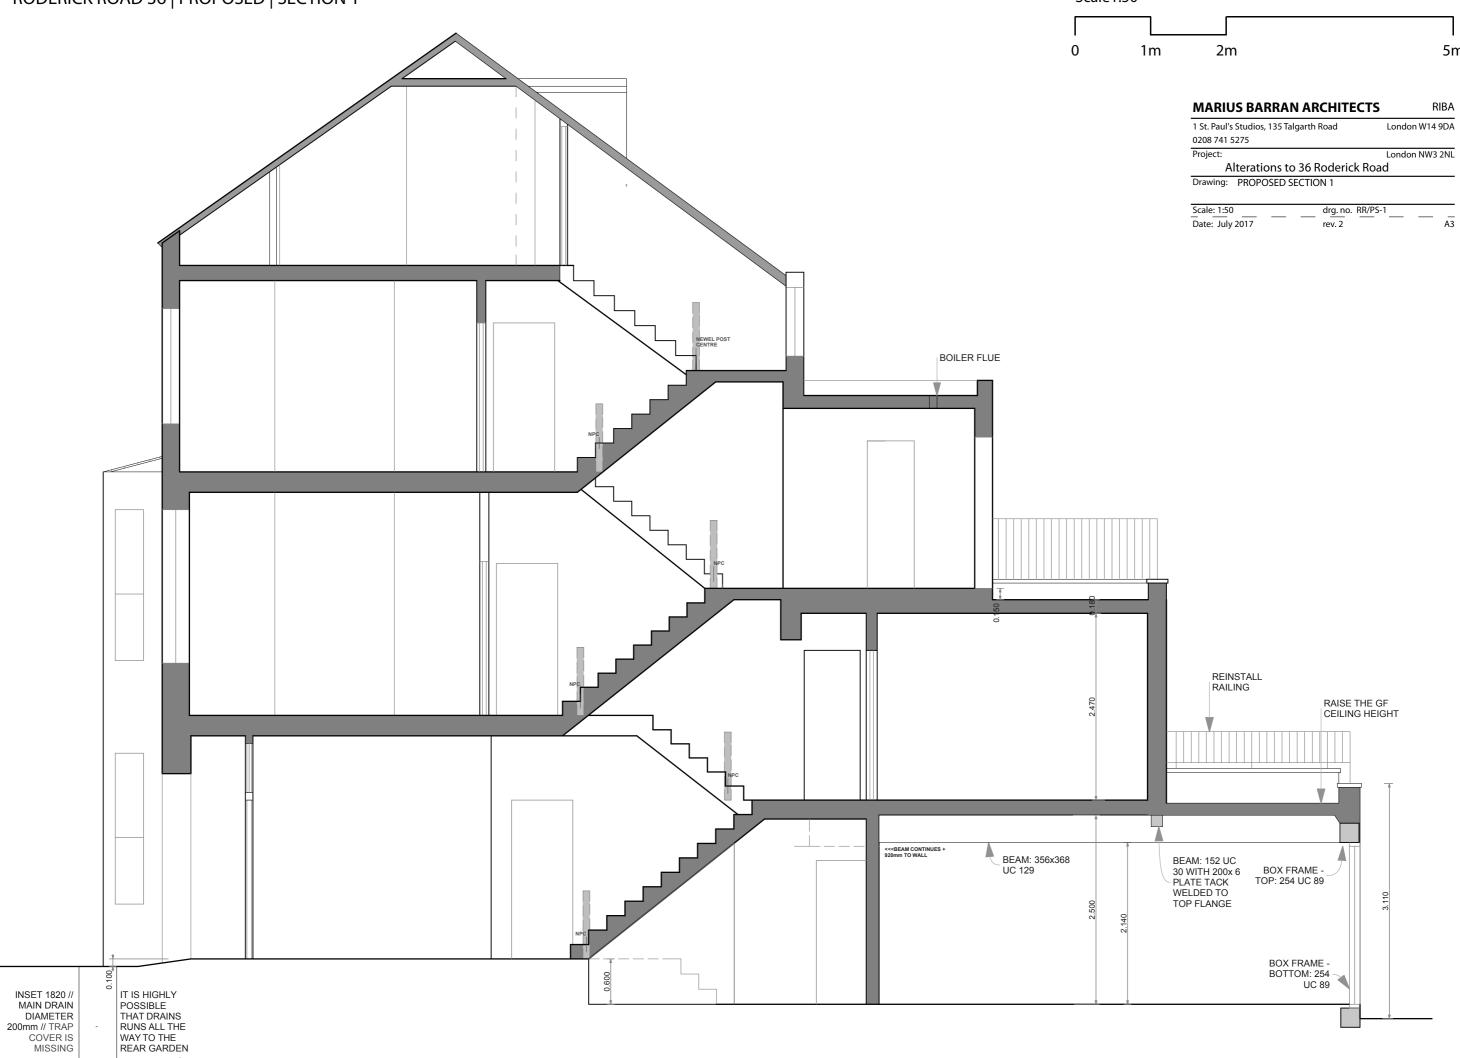

Scale1:50

| 1m | 2m                                                       | 5m             |
|----|----------------------------------------------------------|----------------|
|    |                                                          |                |
|    | MARIUS BARRAN ARCHITECTS                                 | RIBA           |
|    | 1 St. Paul's Studios, 135 Talgarth Road<br>0208 741 5275 | London W14 9DA |
|    | Project:                                                 | London NW3 2NL |
|    | Alterations to 36 Roderick Road                          |                |
|    | Drawing: PROPOSED SECTION 1                              |                |