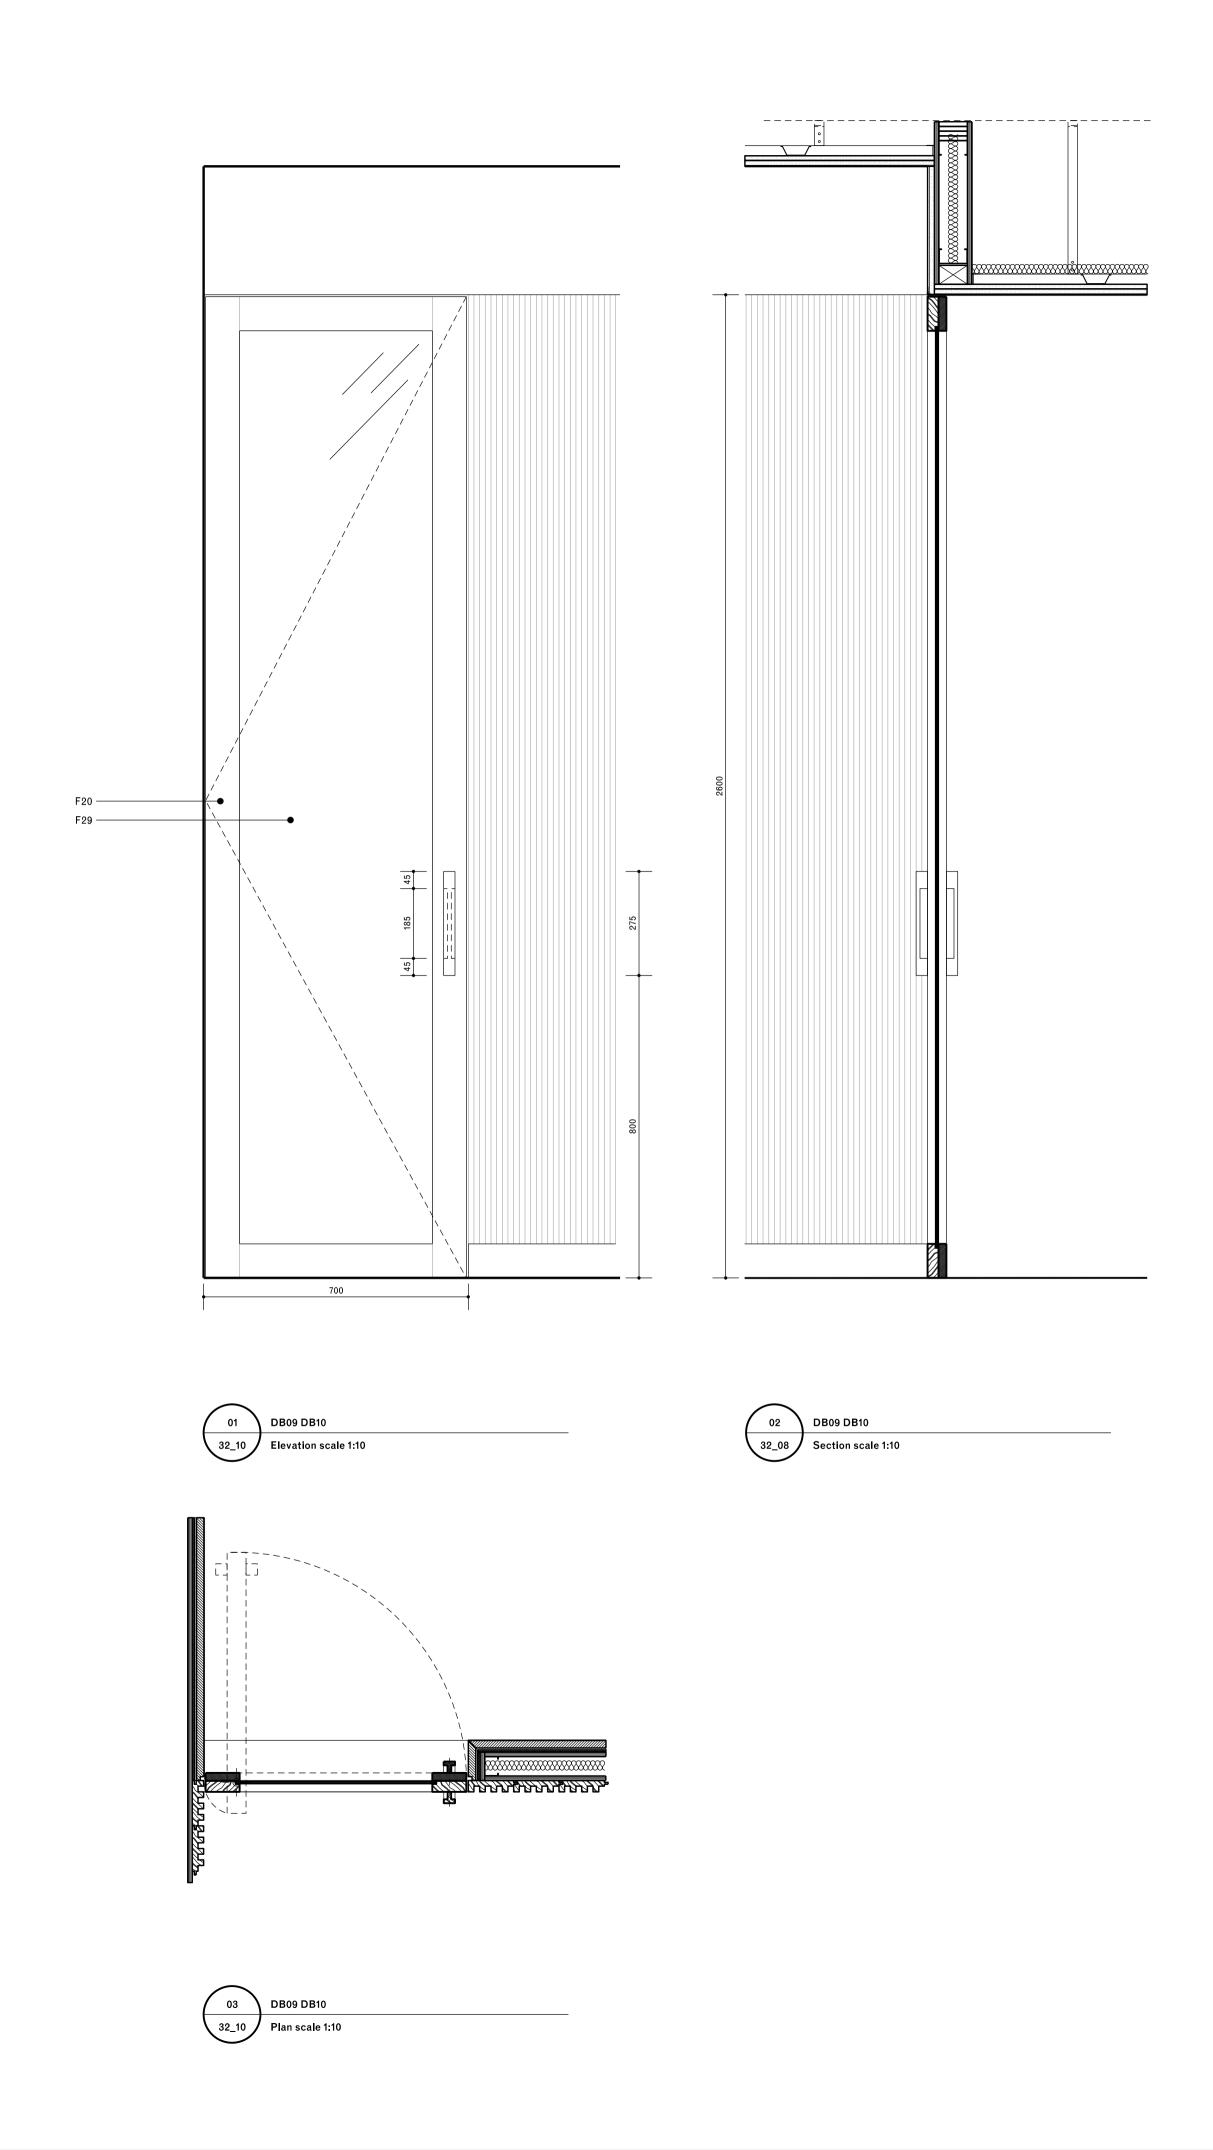

### Mr and Mrs Salem

Drawing name Drawing number 32\_10 Internal door DB09 DB10 Lower ground floor Date ssue R00 Scale / Format 1:10 1:2 / A1 for information Drawn / Checked Approved CAD Reference 01\_32\_08