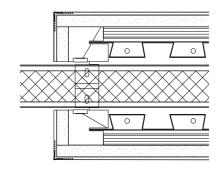

03 DB06 DB07 32\_05 Plan scale 1:10

Finishes F01 - carrara F02 - bardiglio F03 - brecid carpaia F04 - ouk planks F05 - ouk tradis F06 - In situ terrazio F07 - terrazzo treads F08 - terrazzo treads F08 - terrazzo treads F09 - terrads F09 - terrazzo treads F