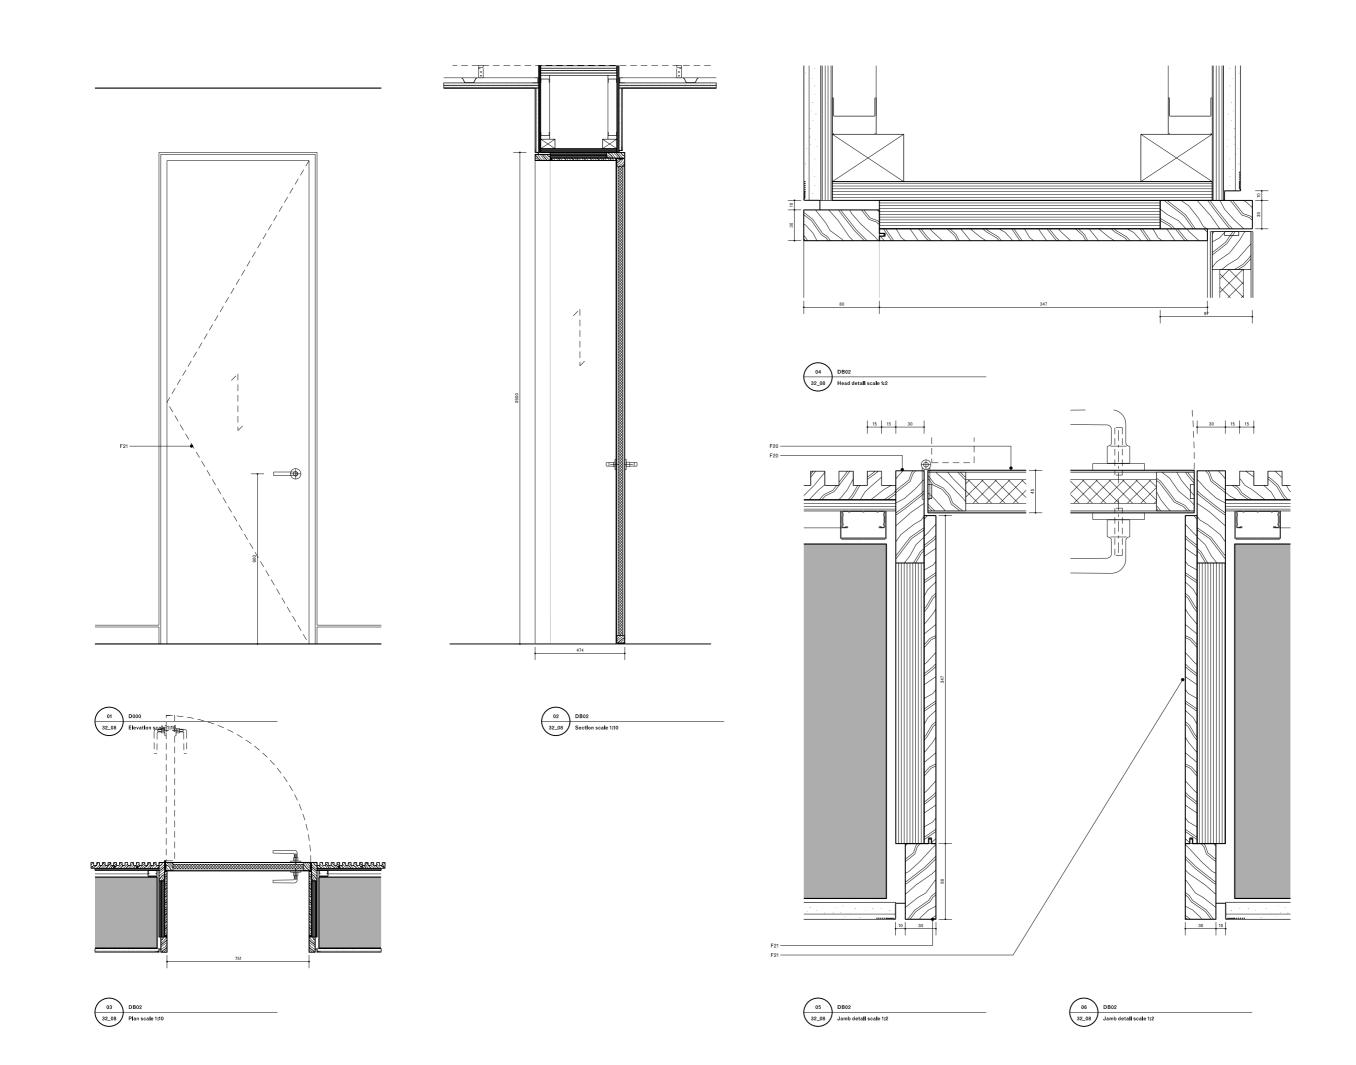

Internal door DB02 Lower ground floor

Drawing number 32\_07

© GC Office Ltd.

01

| <br>Date        | 23/06/2017    | <br>Issue       |
|-----------------|---------------|-----------------|
| Scale / Format  | 1:10 1:2 / A1 | R00             |
| Drawn / Checked |               | for information |
| Approved        |               |                 |
| CAD Reference   | 01_32_07      |                 |

Finishes F01 - carrara F02 - bardiglio F02 - barongno F03 - breccia capraia F04 - oak planks F05 - oak treads F05 - tak treads F06 - tak treads F06 - tar stu terrazio F07 - terrazio treads F08 - terrazio pavers F09 - terrazio sti riting F10 - palinde Joheny F11 - painted vall F12 - painted comise F13 - painted comise F13 - painted comise F14 - time render F14 - time render F15 - mahogany F16 - cast tron F17 - ribbed gless F18 - walnut panels

FII) - welnut FII) - welnut F20 - hemlock F21 - furned oak panelling F23 - fabric panelling F24 - brass F25 - itles F26 - indeum F27 - mirror F28 - lacquared steel F29 - glass F31 - corian F32 - portland stone F33 - fabric F34 - lacquared mof F35 - smooth concrete F35 - doormat

#### Mr and Mrs Salem

© GC Office Ltd.

Drawing name

Internal door DB02 Lower ground floor

Drawing number 32\_08

Date Scale / Format 1:10 1:2 / A1 Drawn / Checked Approved CAD Reference 01\_32\_08

F04 - oak planks F24 - brass F25 - tiles F05 - oak treads F06 - in situ terrazzo F07 - terrazzo treads F27 - mirror F08 - terrazzo pavers F29 - glass F09 - terrazzo skirting F10 - painted joinery F11 - painted wall F31 - corian F12 - painted ceiling F33 - fabric F13 - painted cornice F14 - lime render F15 - mahogany F16 - cast iron F36 - oak F17 - ribbed glass F18 - walnut panels F19 - walnut F20 - hemlock