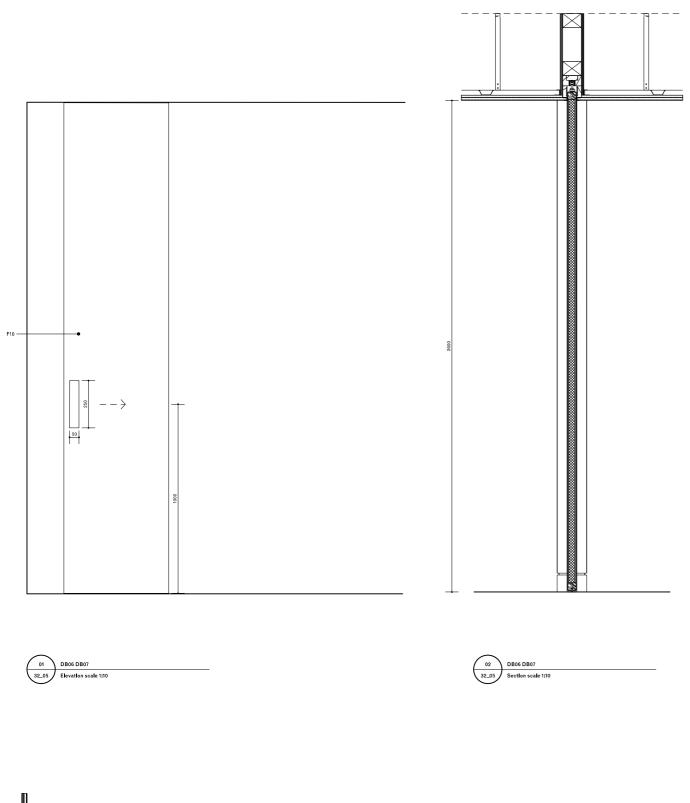

03 DB06 DB07 32\_05 Plan scale 1:10

Finishes F01 - carrara F02 - bardiglio F03 - brecid carpaia F04 - ouk planks F05 - ouk tradis F06 - In situ terrazio F07 - terrazzo treads F08 - terrazzo treads F08 - terrazzo treads F09 - terrads F09 - terrazzo treads F

#### Mr and Mrs Salem

 Drawing name
 Drawing number

 Internal door DB06 DB07
 32\_05

 Lower ground floor
 31/03/2017

 Date
 31/03/2017

 Scale / Format
 1:10 1:2 / A1

 Drawing CAD Reference
 01\_32\_05

Finishes F01 - carrars F02 - barcigilo F03 - breecia capraia F04 - oak planks F05 - oak treads F06 - in stu terrazzo F07 - terrazzo treads F08 - lerrazzo pavers F09 - lerrazzo skrimg F10 - palnted johery F11 - palnted johery F11 - palnted confice F13 - palnted confice F14 - banto calling F15 - palnted confice F14 - banto calling F15 - palnted confice F14 - banto calling F15 - palnted sets F15 - mahogany F16 - call ton F17 - ribbid glass F16 - walnut panels