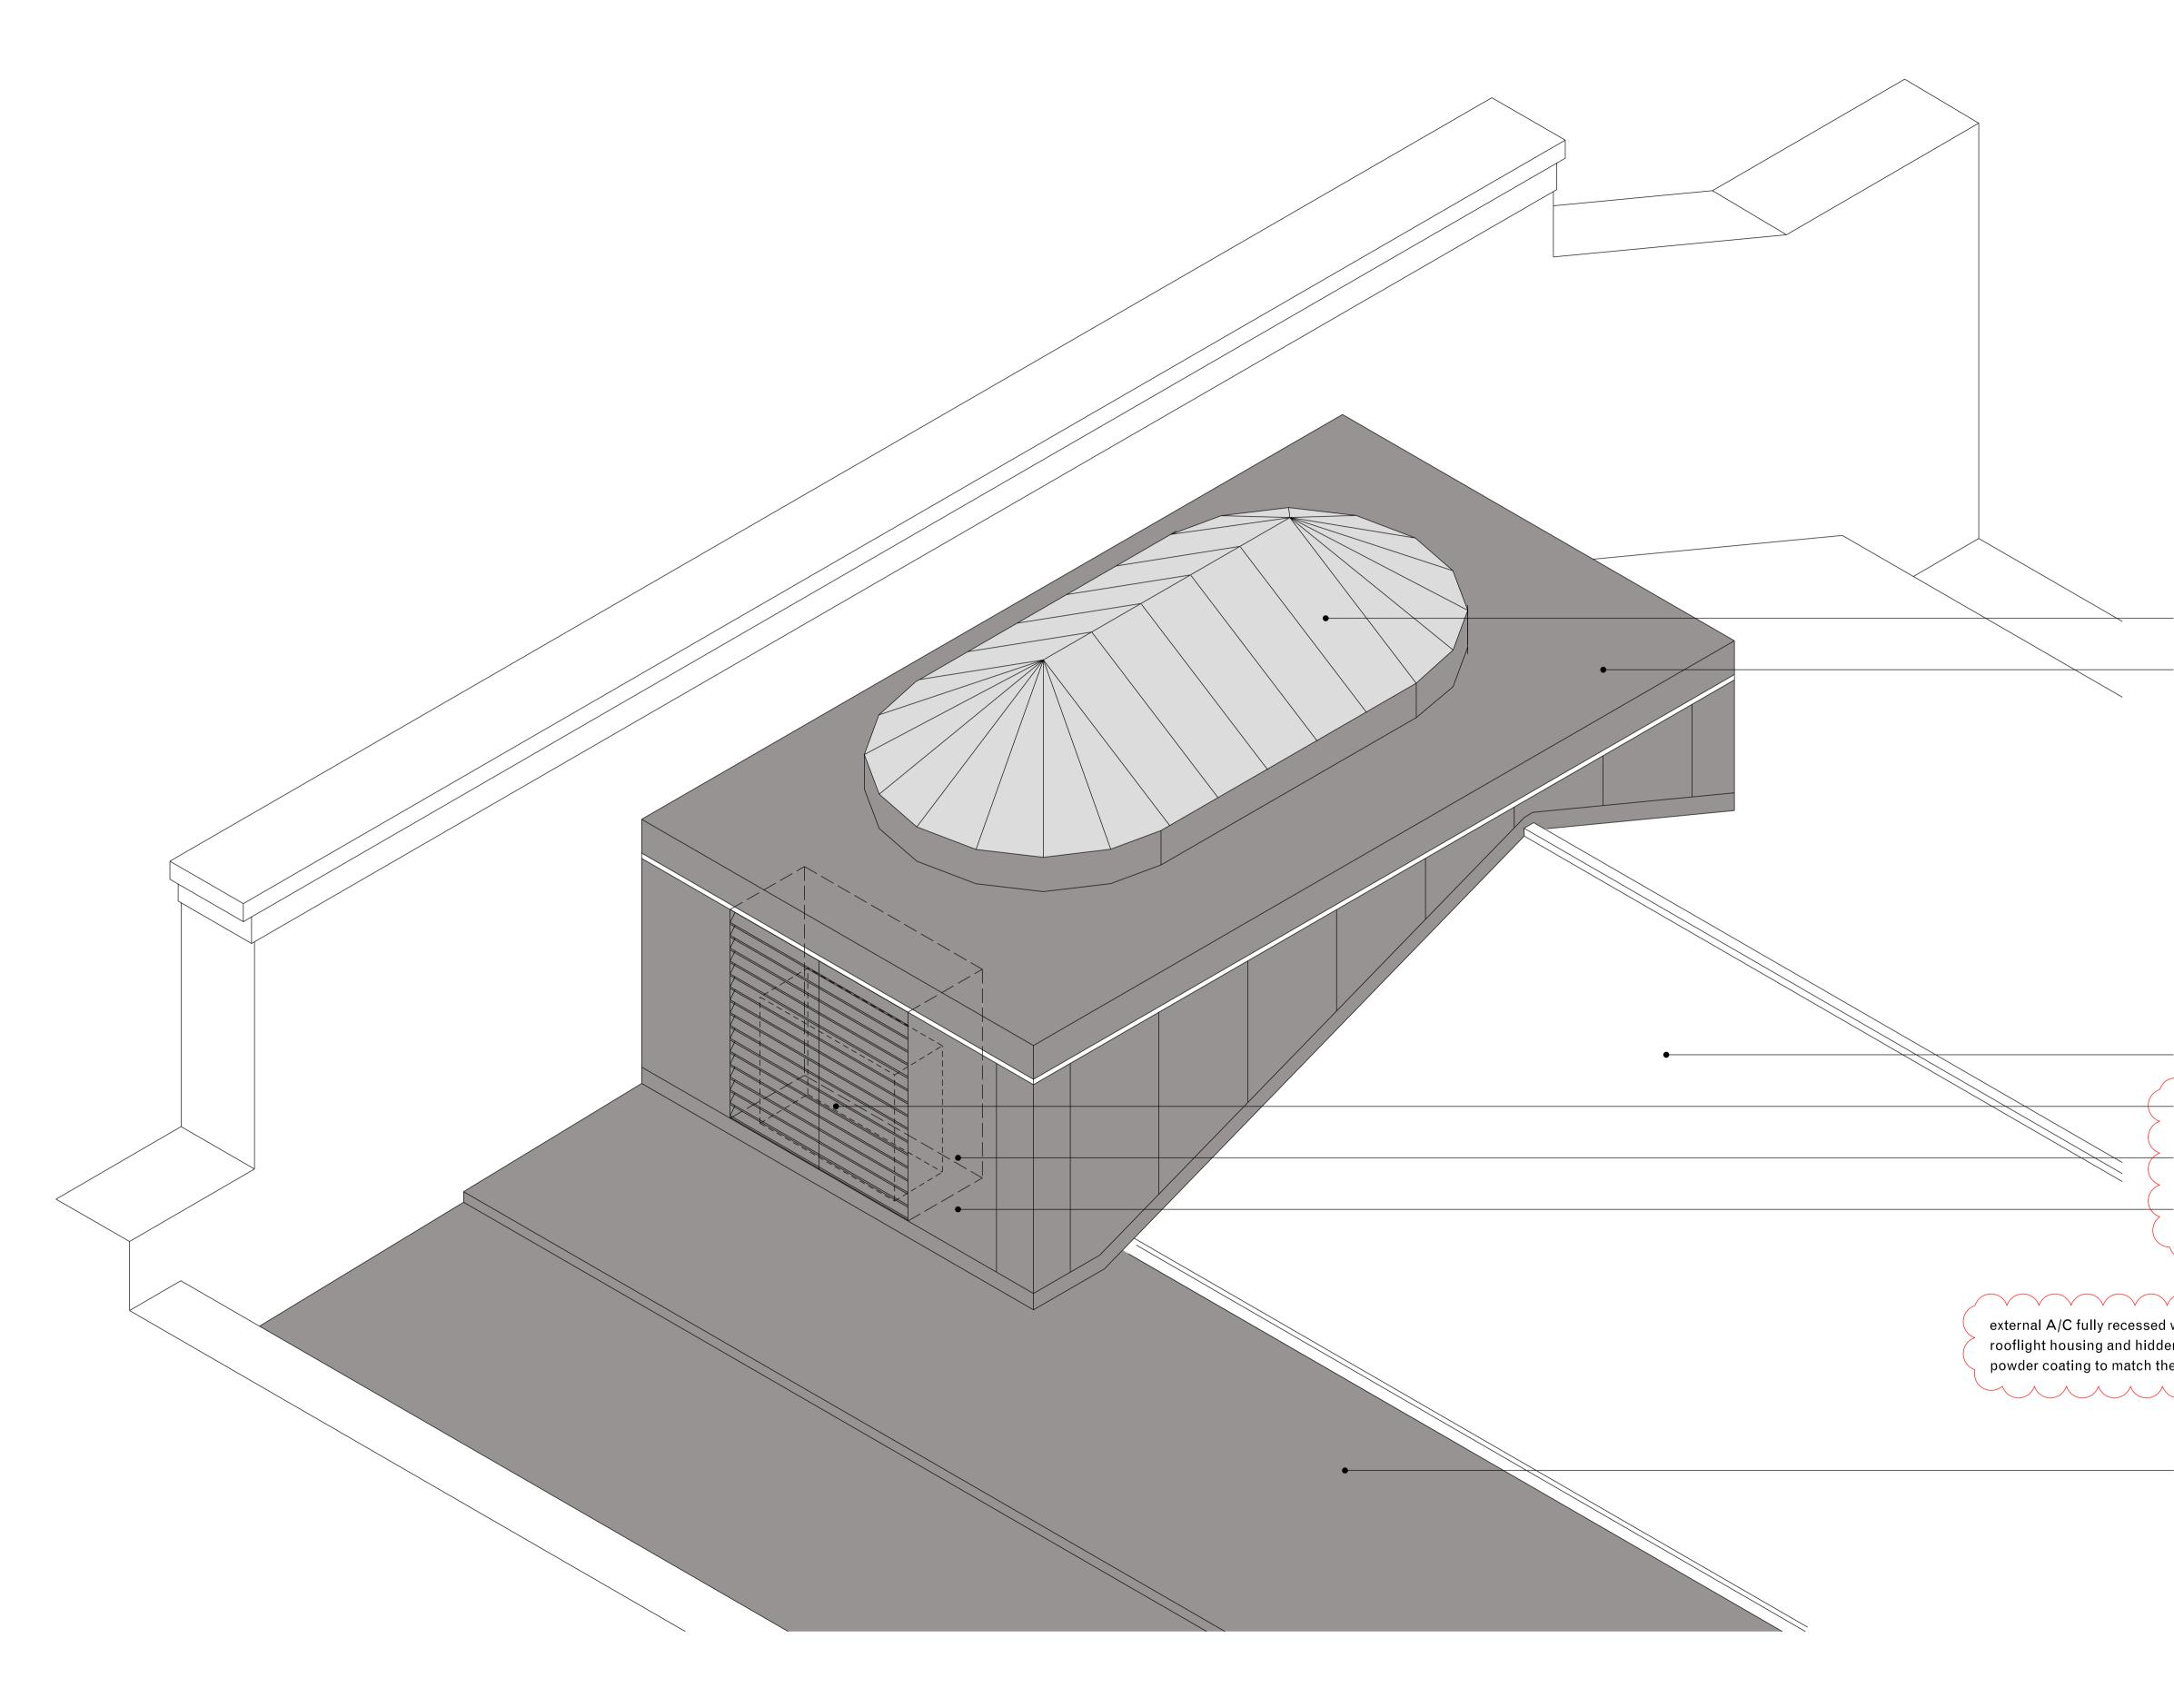

# NOT FOR CONSTRUCTION

Comments:

Notes:

000 critical dimension >000 minimum dimension [000] check dimension (deviation of more than 10mm must be reported to CA/Architect) General notes: Do not scale from drawings. Errors to be reported immediately to the Architect. To be read in conjuntion with all relevant Architects', Services and Structural Engineers' drawings. All existing site, tree and building information has been compiled from different sources. All dimensions to be checked on site. - new roof lantern Existing
New
New CZZZZ Concrete - new lead-clad housing for rooflight Screed Steel 
 Image: Solution

 Solution
 JPC JPC Drawn Check R01 29/06/2017 rev as clouded R00 31/03/2017 for information Rev. Date Description existing slate roof ventilation louvres powder coated steel to match lead-work in tone and colour – external A/C condenser unit Daikin RXS50L (825x300x735) acoustically insulated recess for external A/C unit 0.1 GC Office external A/C fully recessed within the envelope of lead clad rooflight housing and hidden behind a removable steel louvres panel powder coating to match the adjacent lead-work in tone and colour 7 Roland Mansions 142 Old Brompton Road London SW7 4NP T +44 207 373 3949 www.gcoffice.co.uk existing lead roof Project Project number 01 10 Gloucester Gate Client

# Mr and Mrs Salem

Drawing number Drawing name Roof 21\_70 Rooflight 2 housing Main house 14/03/2017 Date ssue NTS R01 Scale / Format Drawn / Checked for information Approved CAD Reference 01\_21\_70

© GC Office Ltd.