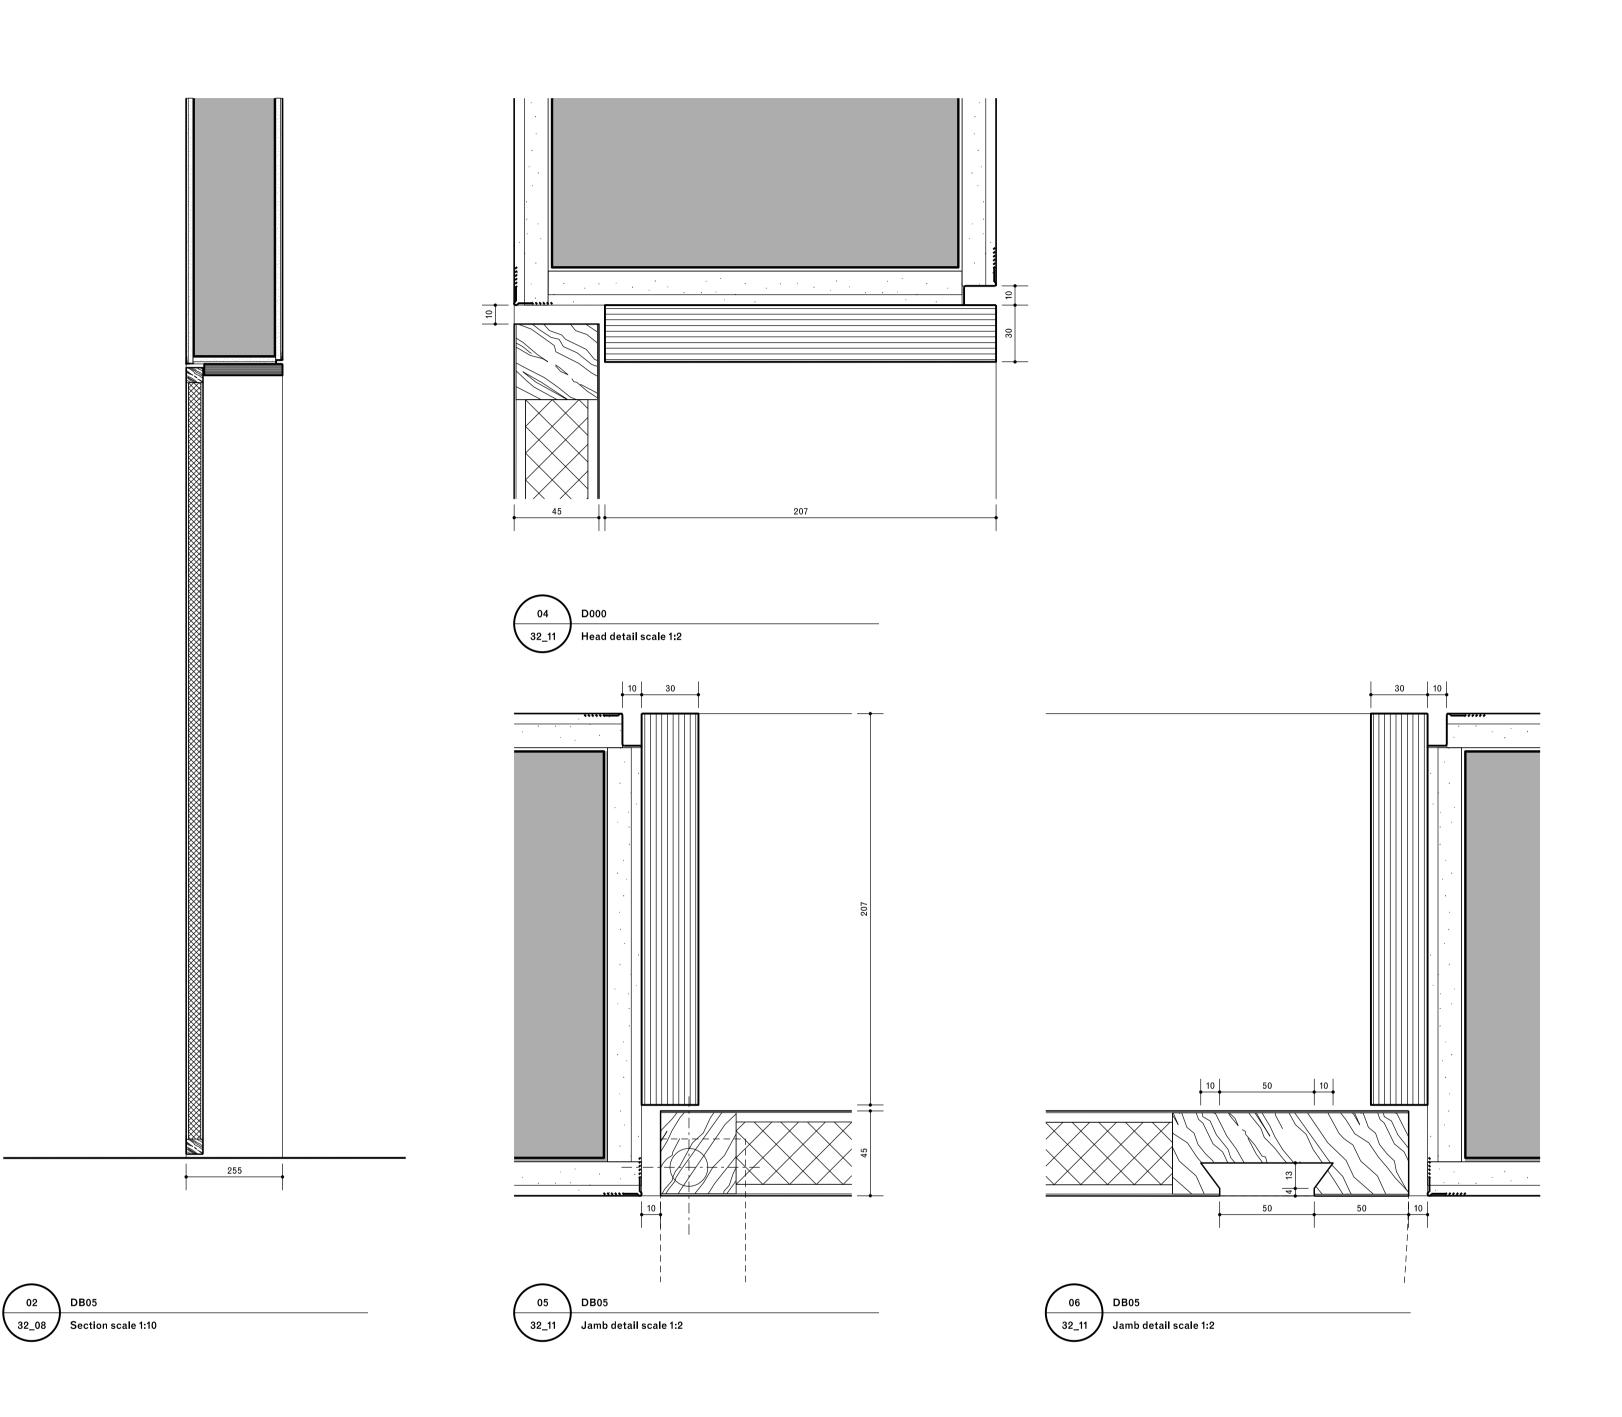

| Client                                   |               |                  |
|------------------------------------------|---------------|------------------|
| Mr and Mr                                | rs Salem      |                  |
|                                          |               | © GC Office Ltd. |
|                                          |               |                  |
| Drawing name                             |               | Drawing number   |
| Internal door DB05<br>Lower ground floor |               | 32_11            |
| Date                                     | 23/06/2017    | Issue            |
| Scale / Format                           | 1:10 1:2 / A1 | 00               |
| Drawn / Checked                          |               | for information  |
| Approved                                 |               |                  |
| ••                                       | 01 32 08      |                  |