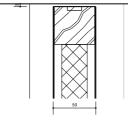

05 DB12 DB13 32\_14 Jamb detall scale 1:2

03 DB12 DB13 32\_14 Plan scale 1:10

Finishes F01 - carrara F02 - barciglio F03 - breccia capraia F04 - oak planks F05 - oak treads F06 - in stu terrazzo F07 - terrazzo treads F08 - terrazzo treads F08 - terrazzo treads F09 - terrazzo siriting F10 - painted comise F11 - painted culling F12 - painted culling F13 - painted culling F13 - painted culling F13 - painted culling F13 - painted culling F14 - time render F15 - mahogany F16 - cast rpn F17 - ribbed glass F18 - walnut panels