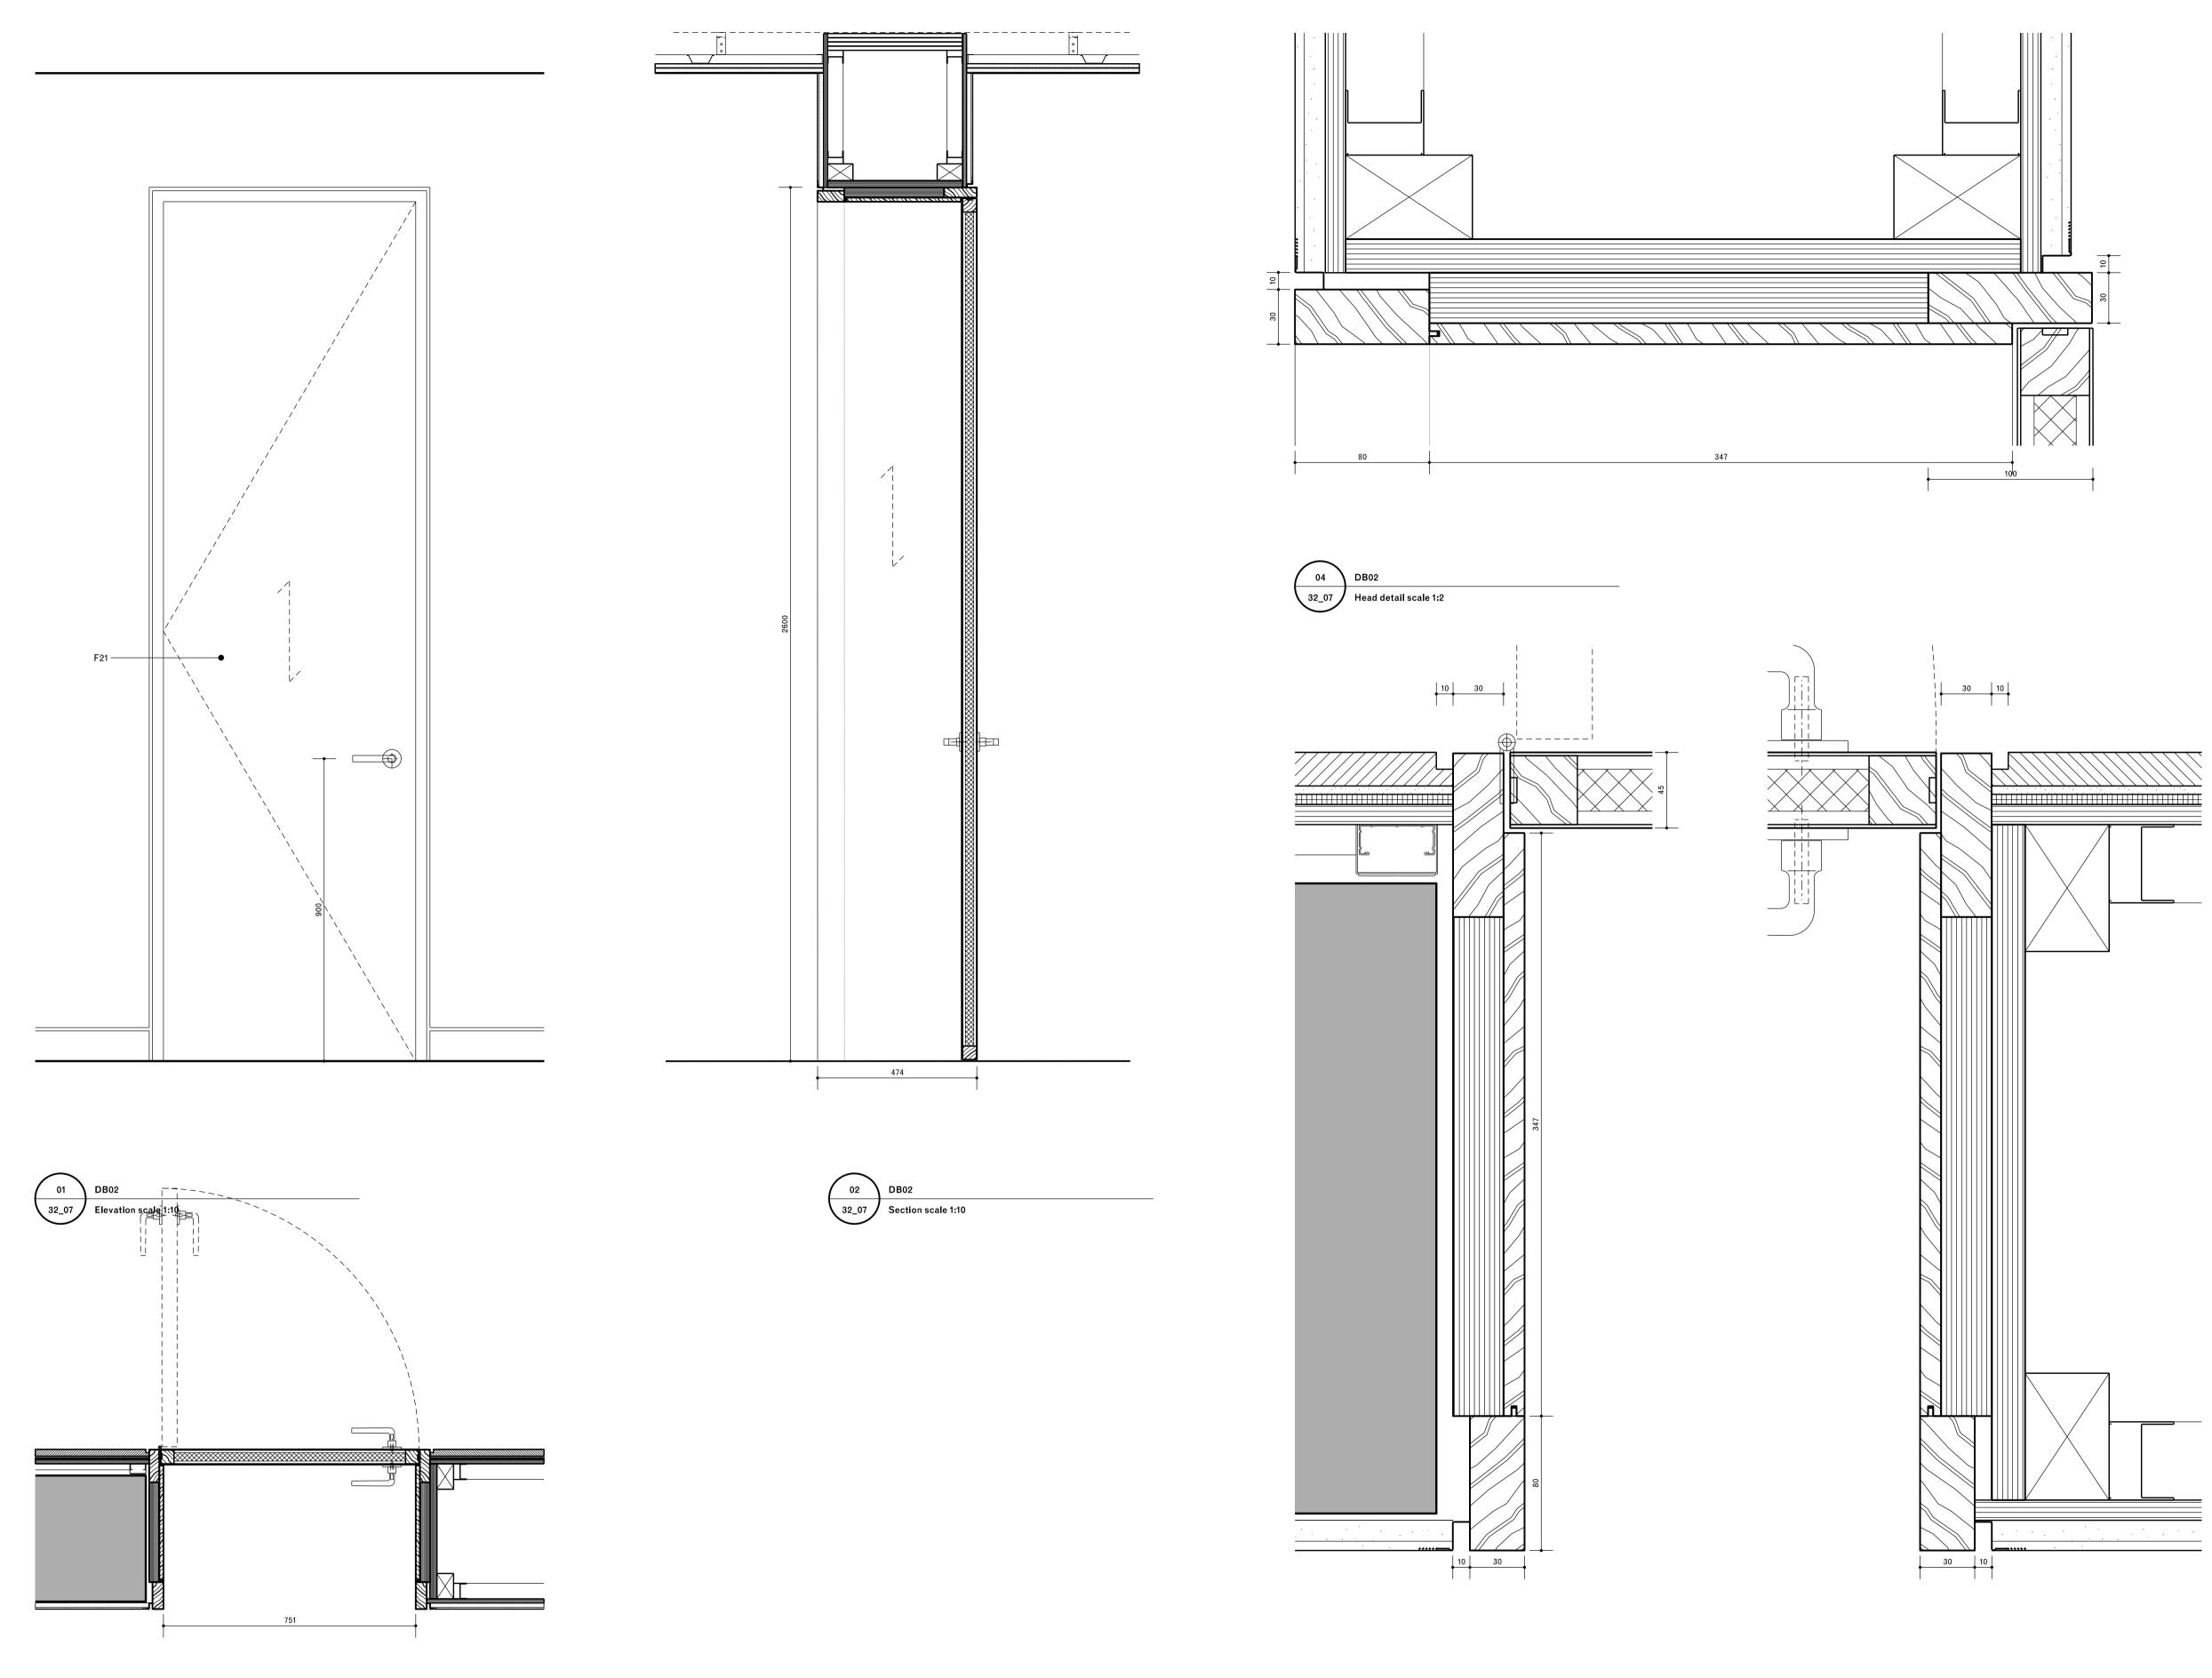

Rev. Date Description Drawn Check GC Office

7 Roland Mansions 142 Old Brompton Road London SW7 4NP T +44 207 373 3949 www.gcoffice.co.uk Project Project number 10 Gloucester Gate Client Mr and Mrs Salem Drawing name

Internal door DB02 Lower ground floor

Drawing number 32\_07

© GC Office Ltd.

01

| <br>Date        | 23/06/2017    | <br>Issue       |
|-----------------|---------------|-----------------|
| Scale / Format  | 1:10 1:2 / A1 | R00             |
| Drawn / Checked |               | for information |
| Approved        |               |                 |
| CAD Reference   | 01_32_07      |                 |