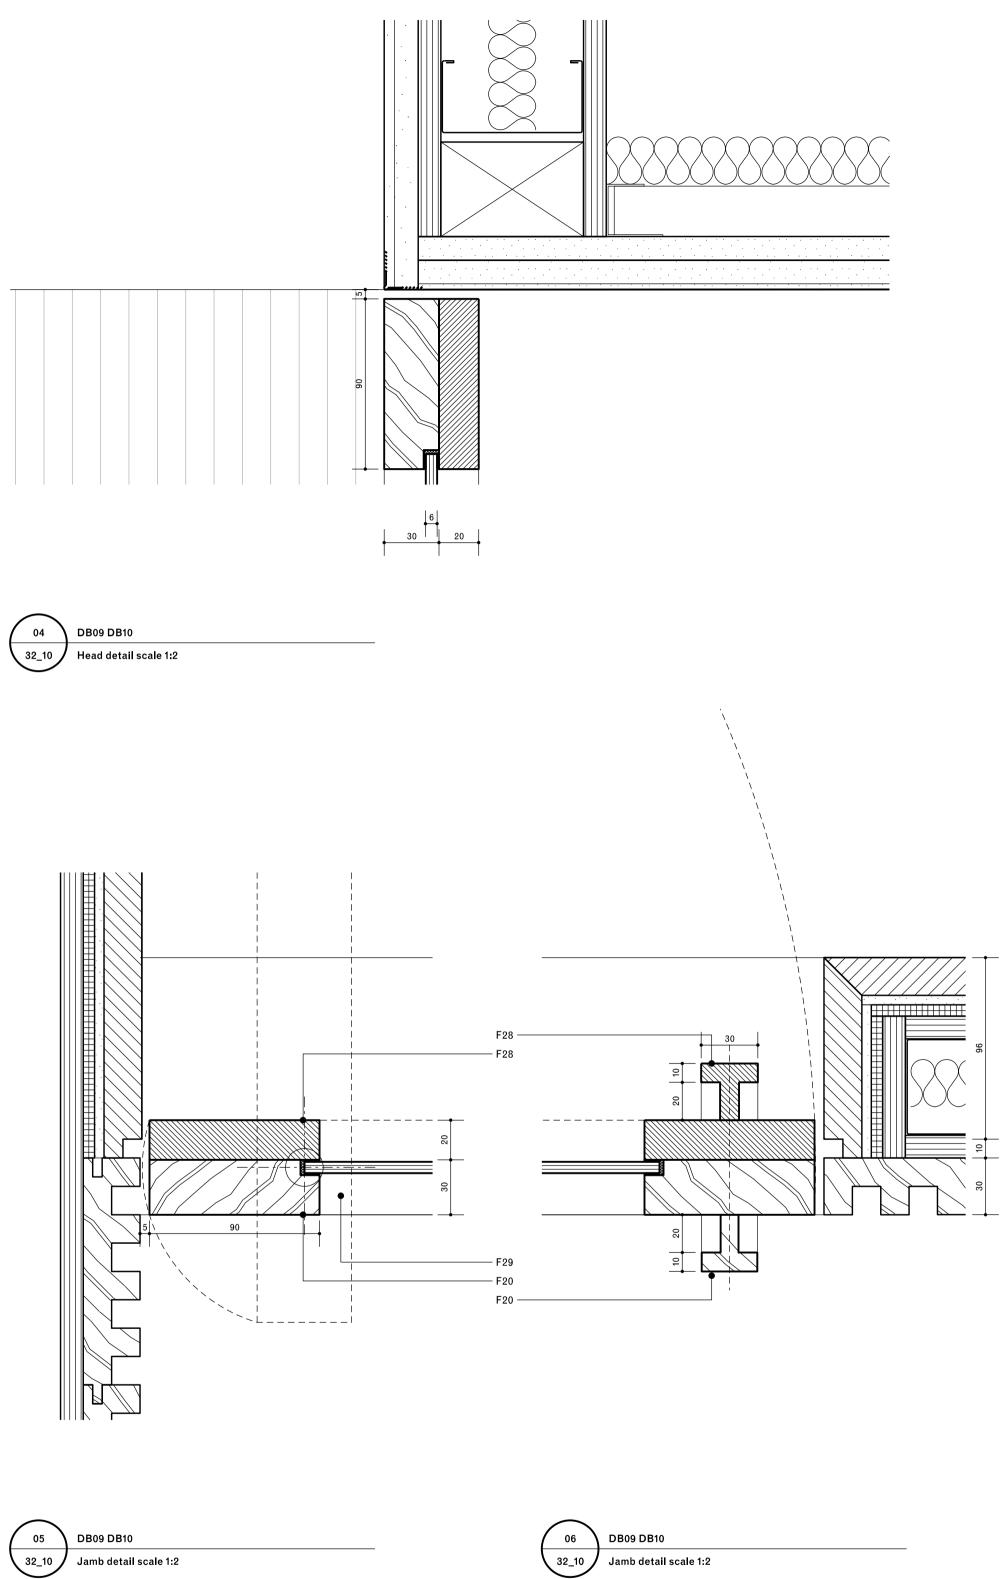

### Mr and Mrs Salem

Drawing name Drawing number 32\_10 Internal door DB09 DB10 Lower ground floor Date ssue R00 Scale / Format 1:10 1:2 / A1 for information Drawn / Checked Approved CAD Reference 01\_32\_08