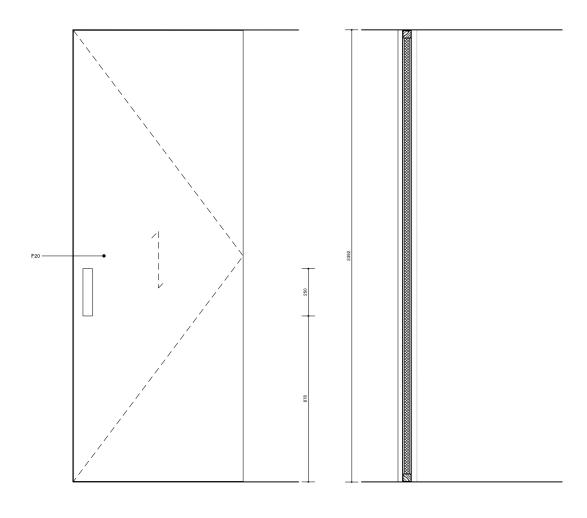

#### Mr and Mrs Salem

© GC Office Ltd. Drawing name Drawing number Internal door DB11 Lower ground floor 32\_13 Date Scale / Format 1:10 1:2 / A1 Drawn / Checked Approved CAD Reference 01\_32\_13 lssue 00