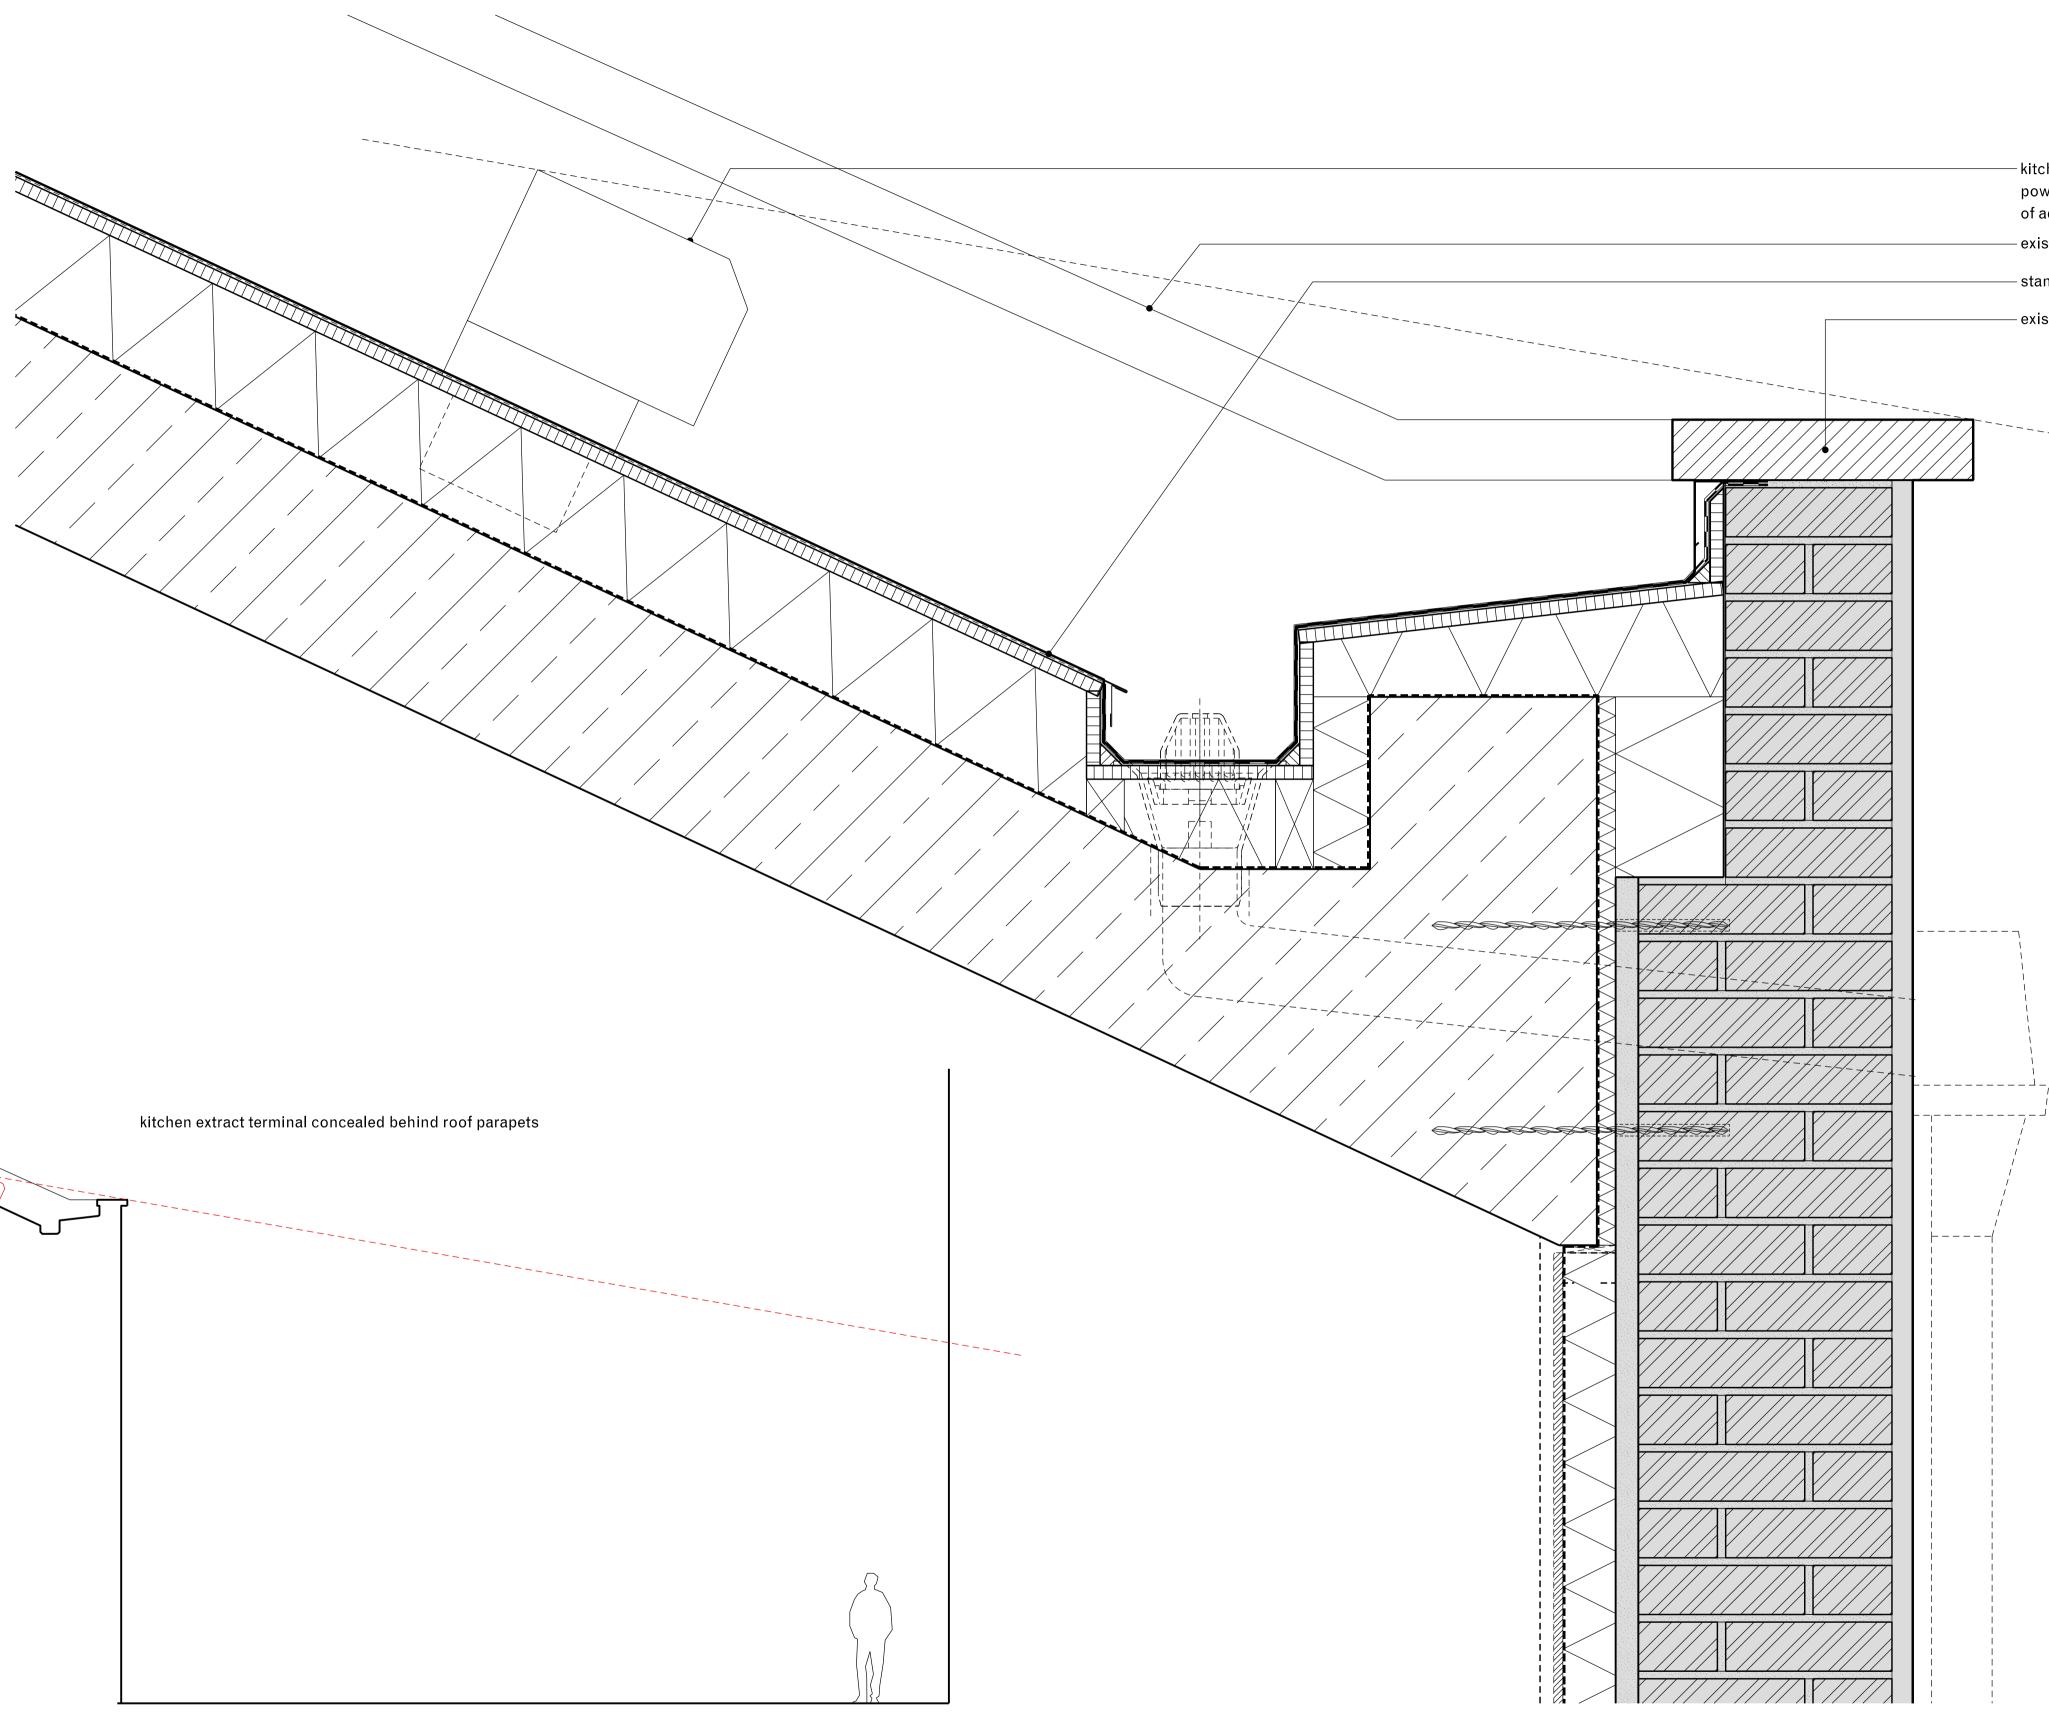

## NOT FOR CONSTRUCTION

Comments:

Notes:

-kitchen ventilation extract terminal powder-coated stainless steel to match colour of adjacent zinc roofing (slate grey) existing coping partywall

- standing seam zinc roof (pre-patinated, slate grey)

— existing parapet/coping

-----

000 critical dimension

>000

minimum dimension

[000] check dimension (deviation of more than 10mm must be reported to CA/Architect)

General notes:

Do not scale from drawings. Errors to be reported immediately to the Architect. To be read in conjuntion with all relevant Architects', Services and Structural Engineers' drawings. All existing site, tree and building information has been compiled

from different sources. All dimensions to be checked on site.

Existing
New Concrete Blockwork Matural Stone Screed Stee ///// Brick 
 Image: Solition

 Solition

R00 29/06/2017 for information JPC Rev. Date Description Drawn Check