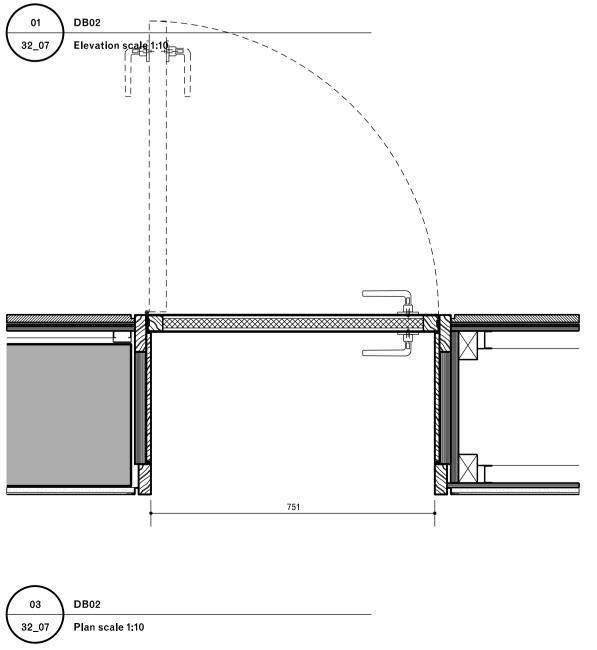

Rev. Date Description Drawn Check GC Office

7 Roland Mansions 142 Old Brompton Road London SW7 4NP T +44 207 373 3949 www.gcoffice.co.uk Project Project number 10 Gloucester Gate Client Mr and Mrs Salem Drawing name

Internal door DB02 Lower ground floor

Drawing number 32\_07

© GC Office Ltd.

01

| <br>Date        | 23/06/2017    | <br>Issue       |
|-----------------|---------------|-----------------|
| Scale / Format  | 1:10 1:2 / A1 | R00             |
| Drawn / Checked |               | for information |
| Approved        |               |                 |
| CAD Reference   | 01_32_07      |                 |