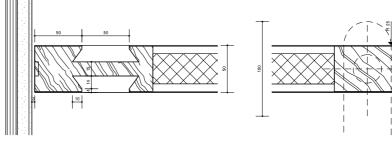

#### Mr and Mrs Salem

© GC Office Ltd.

Drawing number

Drawing name

Internal door DB12 DB13 Lower ground floor Date Scale / Format Drawn / Checked Approved CAD Reference 01\_32\_14

32\_14