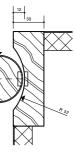

05 DB12 DB13 32\_14 Jamb detall scale 1:2

03 DB12 DB13 32\_14 Plan scale 1:10

Finishes F01 - carrara F02 - barciglio F03 - breccia capraia F04 - oak planks F05 - oak treads F06 - in stu terrazzo F07 - terrazzo treads F08 - terrazzo treads F08 - terrazzo treads F09 - terrazzo siriting F10 - painted comise F11 - painted culling F12 - painted culling F13 - painted culling F13 - painted culling F13 - painted culling F13 - painted culling F14 - time render F15 - mahogany F16 - cast rpn F17 - ribbed glass F18 - walnut panels