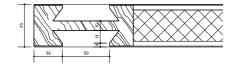

03 DB06 DB07 32\_05 Plan scale 1:10

Finishes F01 - carrara F02 - bardiglio F03 - brecid carpaia F04 - ouk planks F05 - ouk tradis F06 - In situ terrazio F07 - terrazzo treads F08 - terrazzo treads F08 - terrazzo treads F09 - terrads F09 - terrazzo treads F