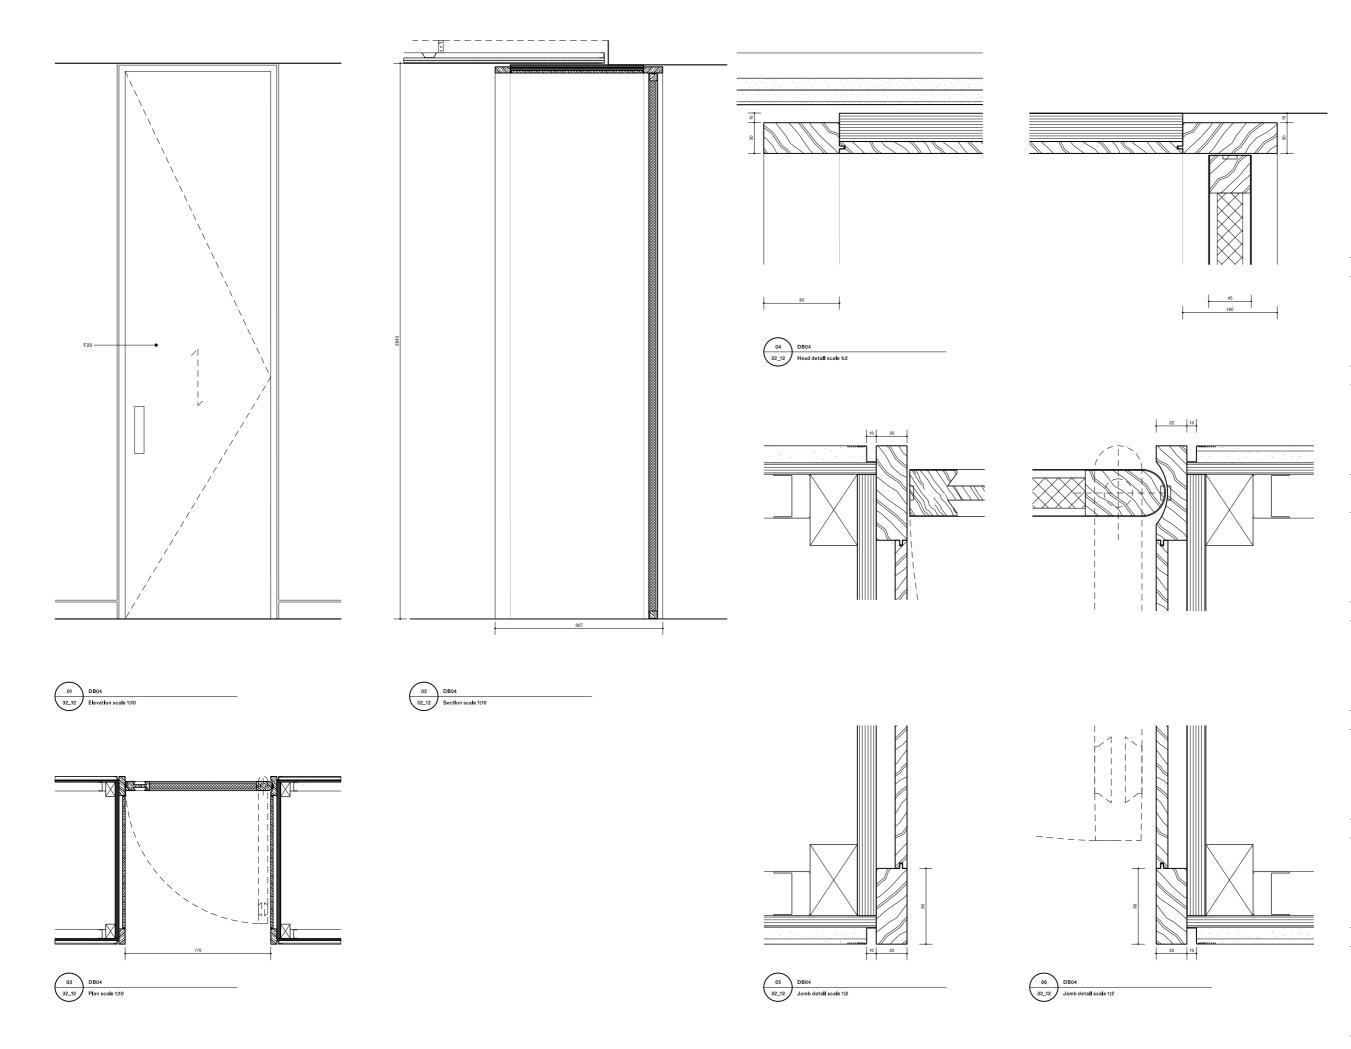

#### Mr and Mrs Salem

© GC Office Ltd.

Drawing name Internal door DB04 Lower ground floor

DB04

Drawing number 32\_12

Date Scale / Format 1:10 1:2 / A1 Drawn / Checked Approved CAD Reference 01\_32\_12

Finishes F01 - carrara F02 - bardiglio F02 - barongno F03 - breccia capraia F04 - oak planks F05 - oak treads F05 - tak treads F06 - tak treads F06 - tar stu terrazio F07 - terrazio treads F08 - terrazio pavers F09 - terrazio sti riting F10 - palinde Joheny F11 - painted vall F12 - painted comise F13 - painted comise F13 - painted comise F14 - time render F14 - time render F15 - mahogany F16 - cast tron F17 - ribbed gless F18 - walnut panels