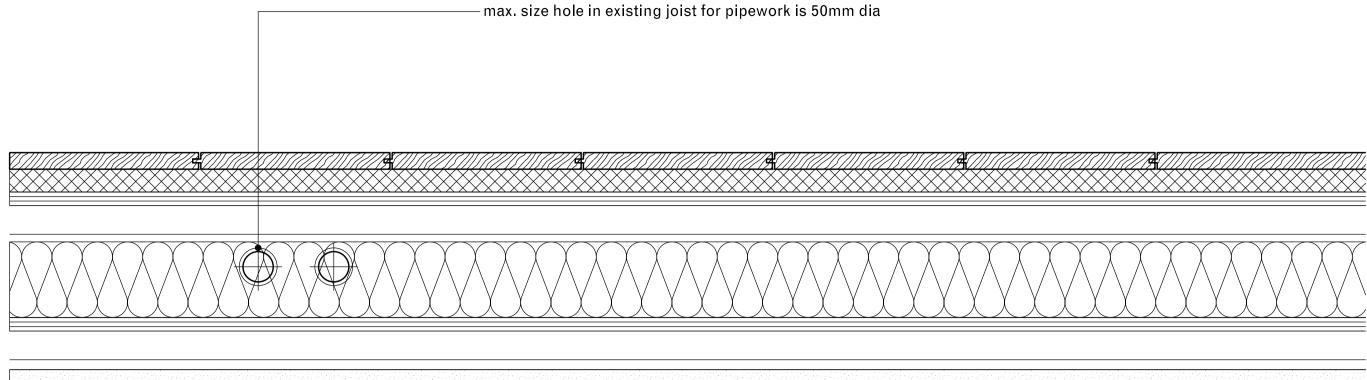

### Cross section through floor joist

new pipework to run primarily in floor void between existing joist notching of joist for new pipe routes to be kept to a minimum

### Section parallel to floor joist

new pipework to run primarily in floor void between existing joist notching of joist for new pipe routes to be kept to a minimum