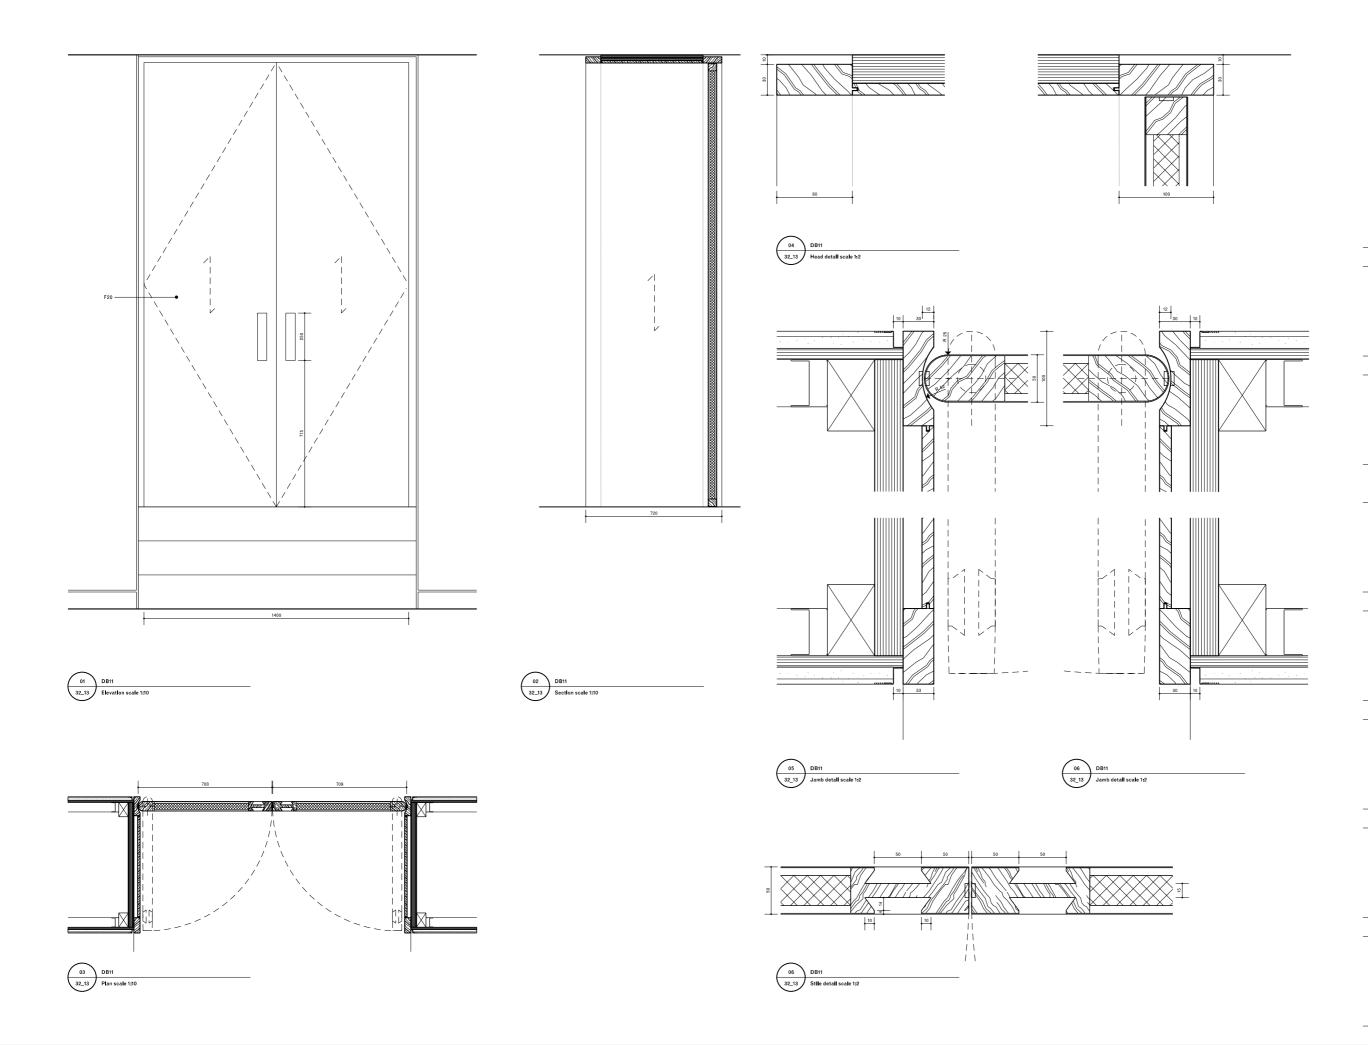

#### Mr and Mrs Salem

© GC Office Ltd. Drawing name Drawing number Internal door DB11 Lower ground floor 32\_13 Date Scale / Format 1:10 1:2 / A1 Drawn / Checked Approved CAD Reference 01\_32\_13 lssue 00

05 DB12 DB13 32\_14 Jamb detall scale 1:2

03 DB12 DB13 32\_14 Plan scale 1:10

Finishes F01 - carrara F02 - barciglio F03 - breccia capraia F04 - oak planks F05 - oak treads F06 - in stu terrazzo F07 - terrazzo treads F08 - terrazzo treads F08 - terrazzo treads F09 - terrazzo siriting F10 - painted comise F11 - painted culling F12 - painted culling F13 - painted culling F13 - painted culling F13 - painted culling F13 - painted culling F14 - time render F15 - mahogany F16 - cast rpn F17 - ribbed glass F18 - walnut panels