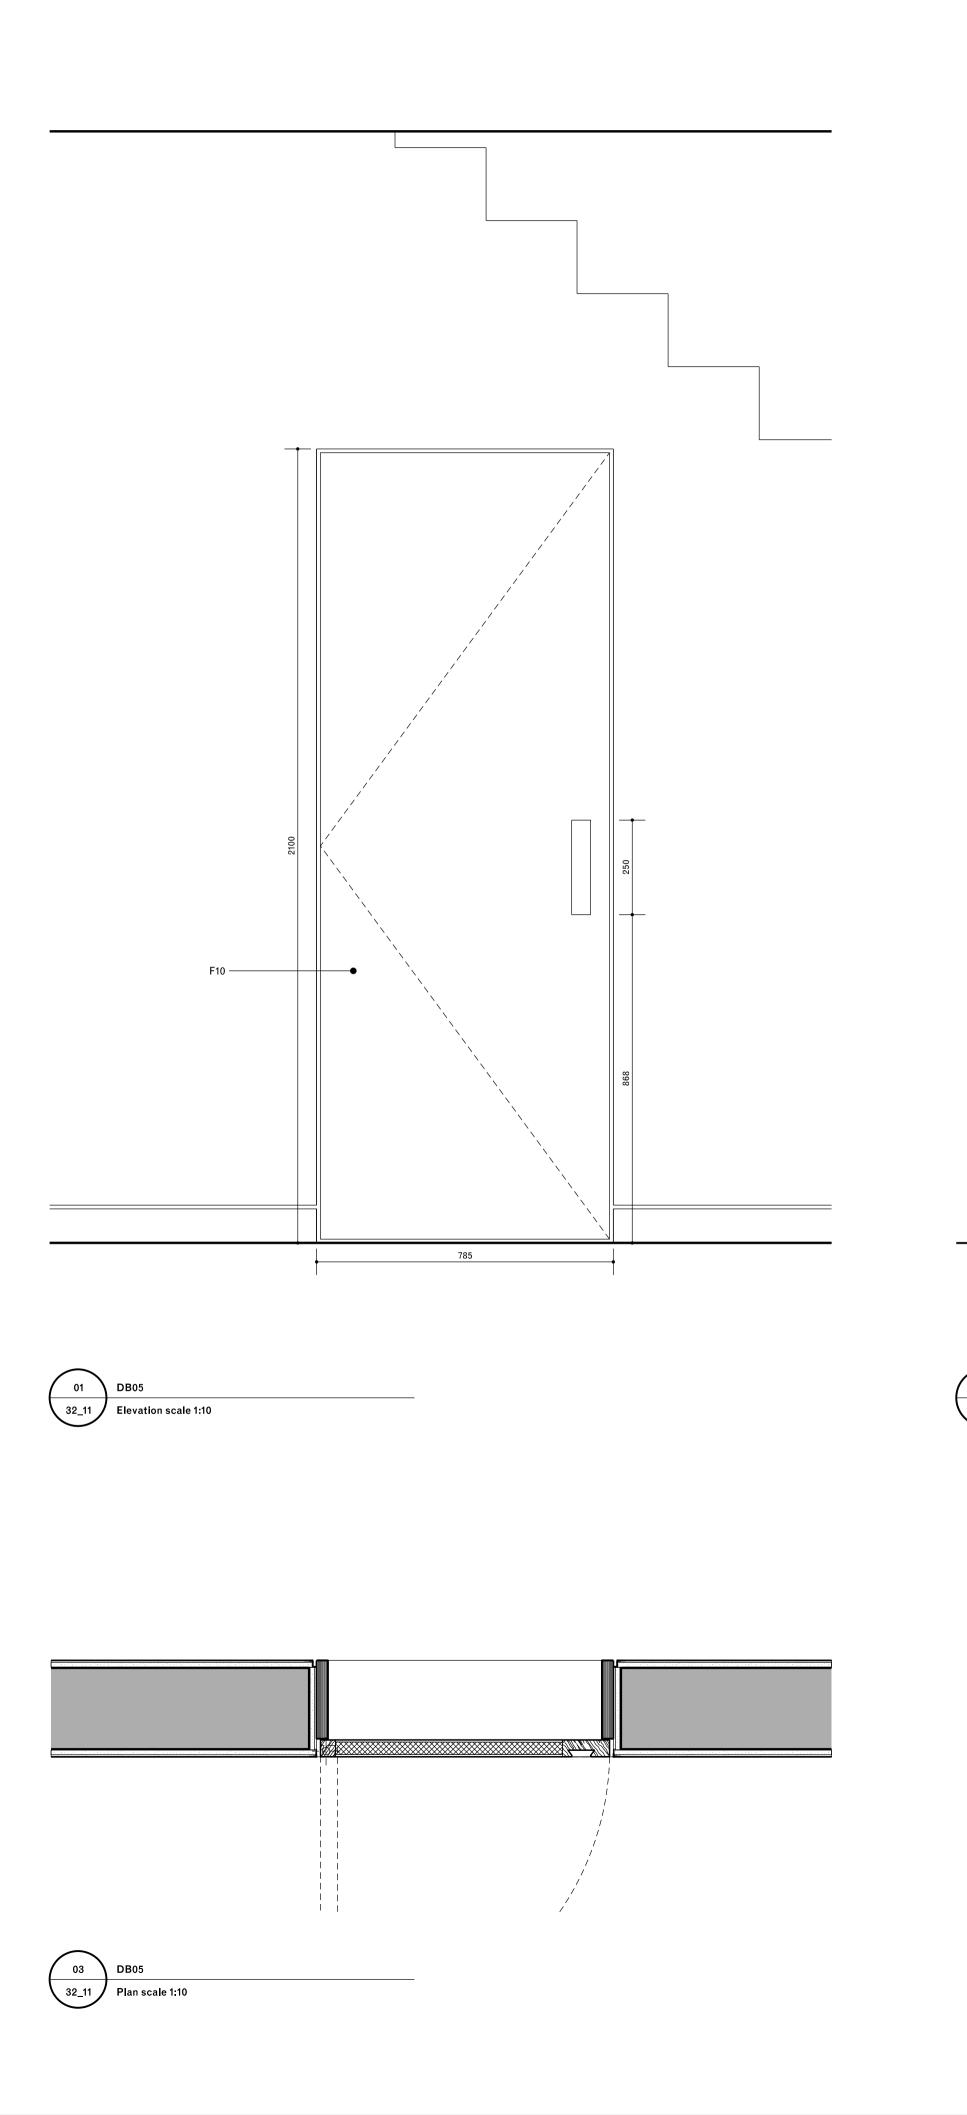

| Client                                   |               |                  |
|------------------------------------------|---------------|------------------|
| Mr and Mr                                | rs Salem      |                  |
|                                          |               | © GC Office Ltd. |
|                                          |               |                  |
| Drawing name                             |               | Drawing number   |
| Internal door DB05<br>Lower ground floor |               | 32_11            |
| Date                                     | 23/06/2017    | Issue            |
| Scale / Format                           | 1:10 1:2 / A1 | 00               |
| Drawn / Checked                          |               | for information  |
| Approved                                 |               |                  |
| ••                                       | 01 32 08      |                  |