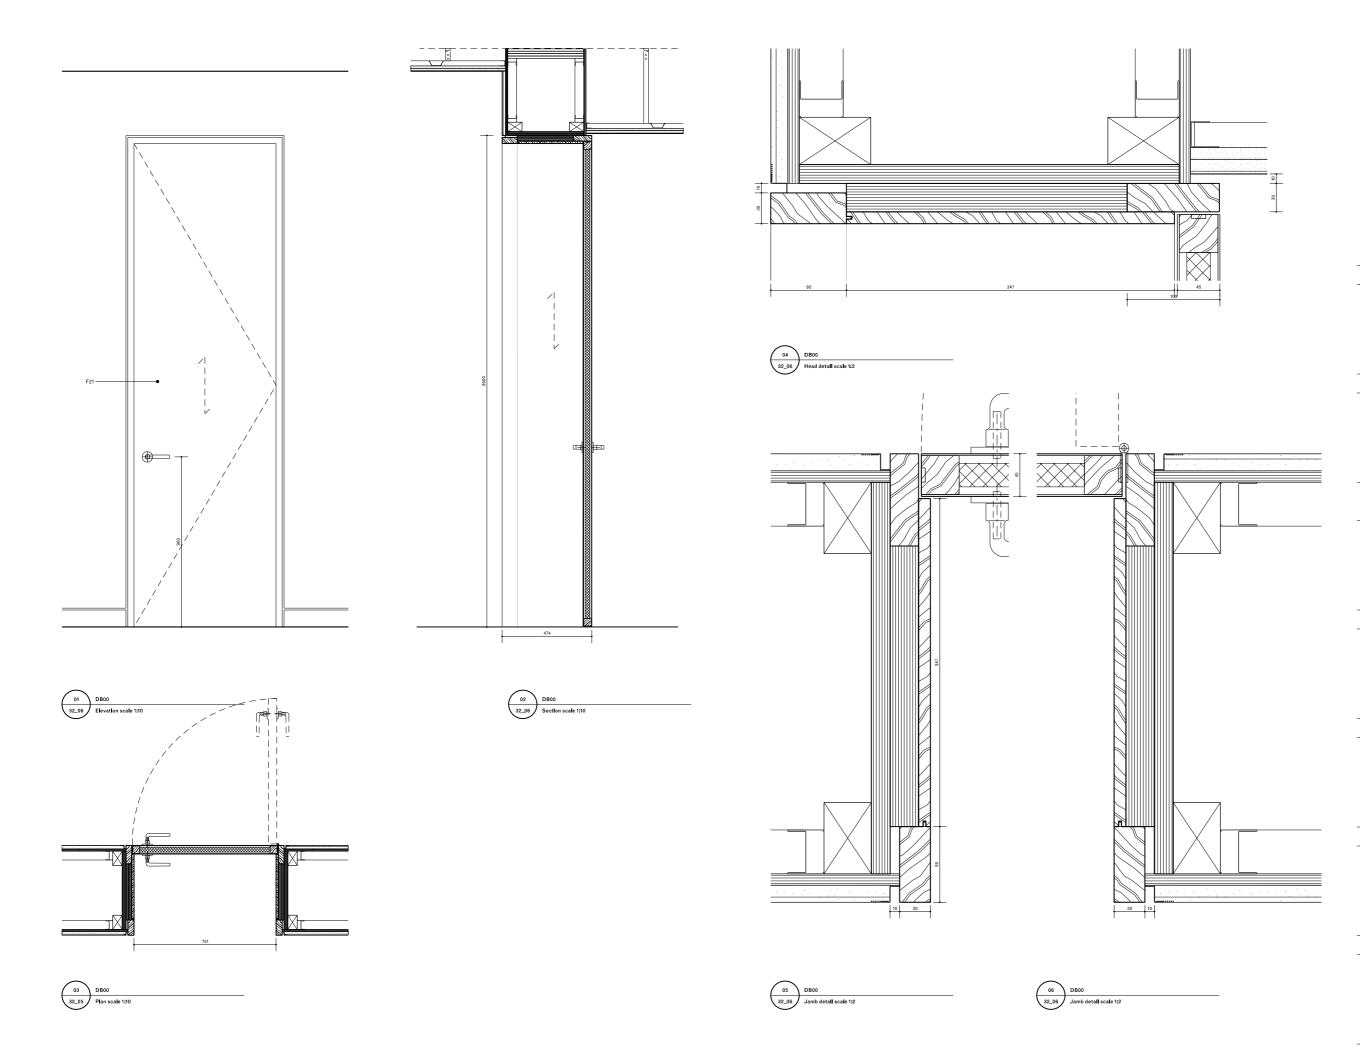

03 DB06 DB07 32\_05 Plan scale 1:10

Finishes F01 - carrara F02 - bardiglio F03 - brecid carpaia F04 - ouk planks F05 - ouk tradis F06 - In situ terrazio F07 - terrazzo treads F08 - terrazzo treads F08 - terrazzo treads F09 - terrads F09 - terrazzo treads F

#### Mr and Mrs Salem

 Drawing name
 Drawing number

 Internal door DB06 DB07
 32\_05

 Lower ground floor
 31/03/2017

 Date
 31/03/2017

 Scale / Format
 1:10 1:2 / A1

 Drawing CAD Reference
 01\_32\_05

Finishes F01 - carrars F02 - barcigilo F03 - breecia capraia F04 - oak planks F05 - oak treads F06 - in stu terrazzo F07 - terrazzo treads F08 - lerrazzo pavers F09 - lerrazzo skrimg F10 - palnted johery F11 - palnted johery F11 - palnted confice F13 - palnted confice F14 - banto calling F15 - palnted confice F14 - banto calling F15 - palnted confice F14 - banto calling F15 - palnted sets F15 - mahogany F16 - call ton F17 - ribbid glass F16 - walnut panels

#### Mr and Mrs Salem

© GC Office Ltd.

32\_06

Drawing name

Drawing number

Internal door DB00 Lower ground floor Date Scale / Format 1:10 1:2 / A1 Drawn / Checked Approved CAD Reference 01\_32\_06

General notes: Do not scale from drawings. Errors to be reported immediately to the Architect. To be read in conjuntion with all relevant Architects', Services and Structural Engineers' drawings. All existing site, tree and building information has been compiled from different sources. All dimensions to be checked on site.