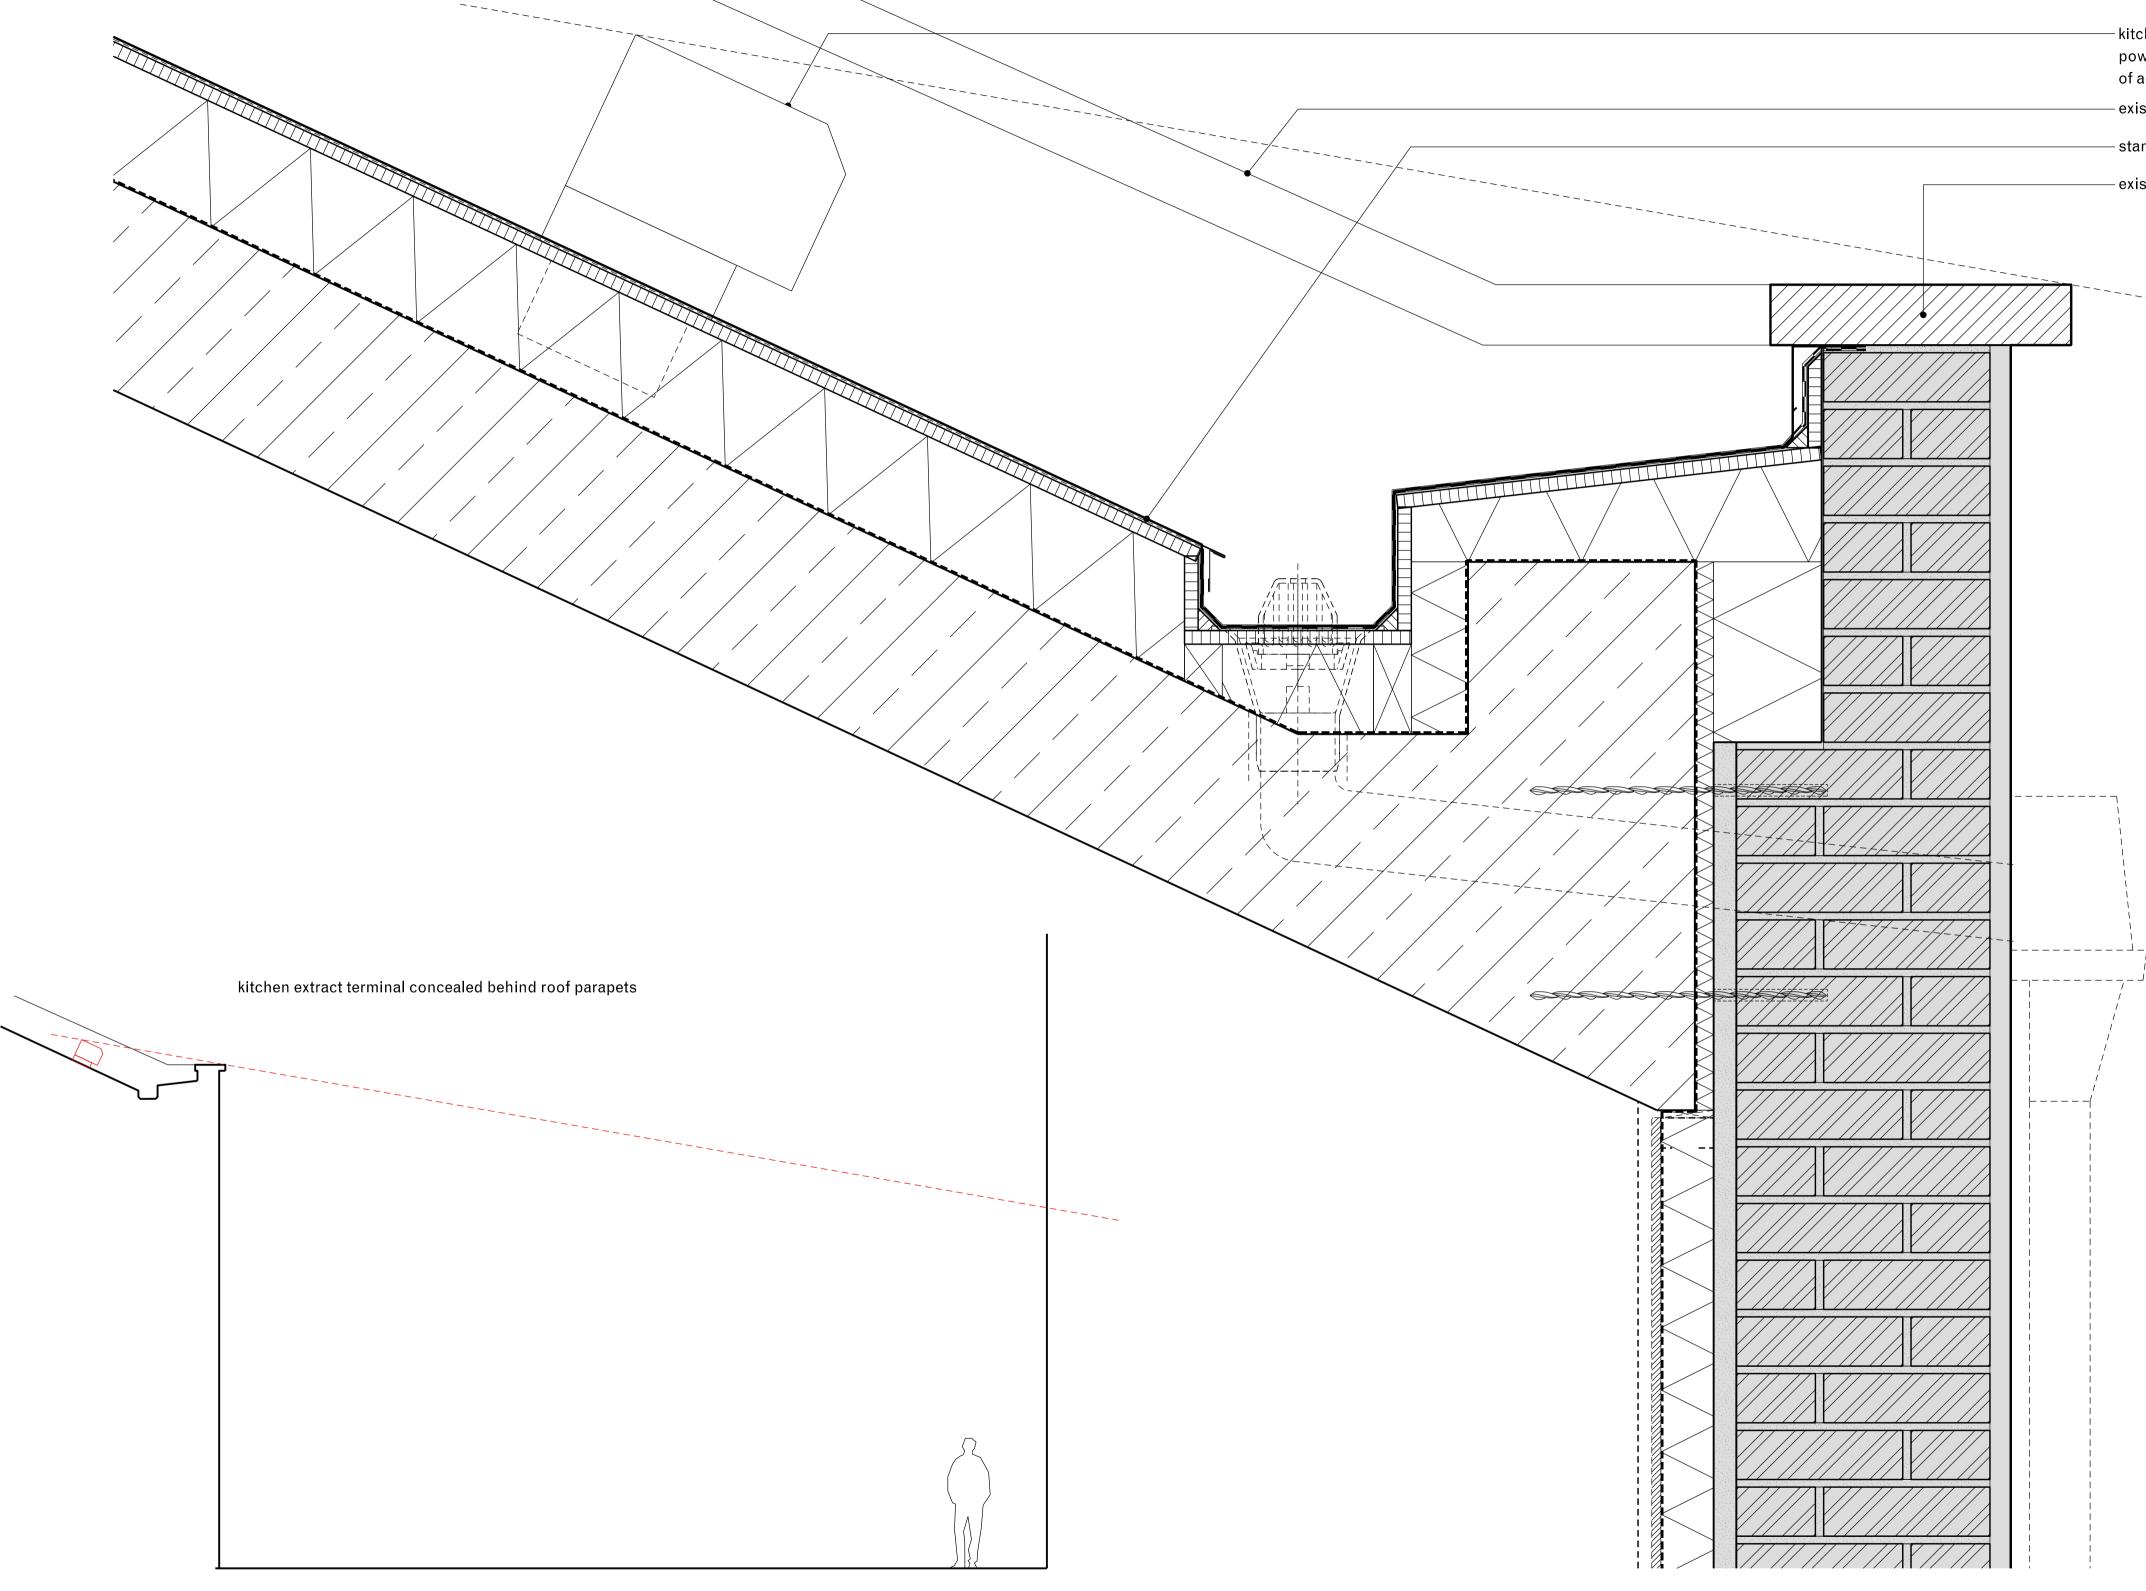

## NOT FOR CONSTRUCTION

Comments:

Notes:

-kitchen ventilation extract terminal powder-coated stainless steel to match colour of adjacent zinc roofing (slate grey) existing coping partywall

- standing seam zinc roof (pre-patinated, slate grey)

— existing parapet/coping

-----

000 critical dimension

>000

minimum dimension

[000] check dimension (deviation of more than 10mm must be reported to CA/Architect)

General notes:

Do not scale from drawings. Errors to be reported immediately to the Architect. To be read in conjuntion with all relevant Architects', Services and Structural Engineers' drawings. All existing site, tree and building information has been compiled

from different sources. All dimensions to be checked on site.

Existing
New Concrete Blockwork Matural Stone Screed Stee ///// Brick 
 Image: Solition

 Solition

R00 29/06/2017 for information JPC Rev. Date Description Drawn Check