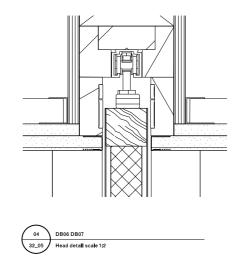

03 DB06 DB07 32\_05 Plan scale 1:10

Finishes F01 - carrara F02 - bardiglio F03 - brecid carpaia F04 - ouk planks F05 - ouk tradis F06 - In situ terrazio F07 - terrazzo treads F08 - terrazzo treads F08 - terrazzo treads F09 - terrads F09 - terrazzo treads F

#### Mr and Mrs Salem

 Drawing name
 Drawing number

 Internal door DB06 DB07
 32\_05

 Lower ground floor
 31/03/2017

 Date
 31/03/2017

 Scale / Format
 1:10 1:2 / A1

 Drawing CAD Reference
 01\_32\_05

Finishes F01 - carrars F02 - barcigilo F03 - breecia capraia F04 - oak planks F05 - oak treads F06 - in stu terrazzo F07 - terrazzo treads F08 - lerrazzo pavers F09 - lerrazzo skrimg F10 - palnted johery F11 - palnted johery F11 - palnted confice F13 - palnted confice F14 - banto calling F15 - palnted confice F14 - banto calling F15 - palnted confice F14 - banto calling F15 - palnted sets F15 - mahogany F16 - call ton F17 - ribbid glass F16 - walnut panels