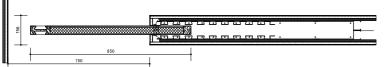

03 DB06 DB07 32\_05 Plan scale 1:10

Finishes F01 - carrara F02 - bardiglio F03 - brecid carpaia F04 - ouk planks F05 - ouk tradis F06 - In situ terrazio F07 - terrazzo treads F08 - terrazzo treads F08 - terrazzo treads F09 - terrads F09 - terrazzo treads F