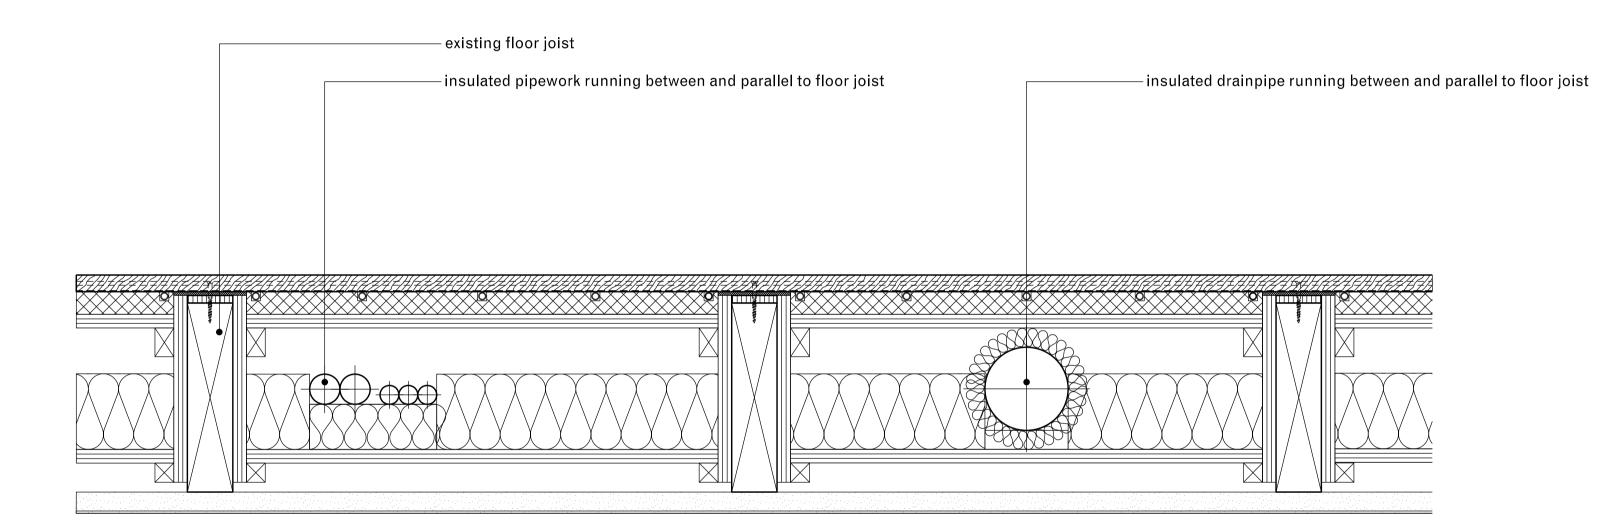

### Section parallel to floor joist

new pipework to run primarily in floor void between existing joist notching of joist for new pipe routes to be kept to a minimum

### Cross section through floor joist

new pipework to run primarily in floor void between existing joist notching of joist for new pipe routes to be kept to a minimum