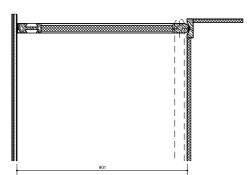

05 DB12 DB13 32\_14 Jamb detall scale 1:2

03 DB12 DB13 32\_14 Plan scale 1:10

Finishes F01 - carrara F02 - barciglio F03 - breccia capraia F04 - oak planks F05 - oak treads F06 - in stu terrazzo F07 - terrazzo treads F08 - terrazzo treads F08 - terrazzo treads F09 - terrazzo siriting F10 - painted comise F11 - painted culling F12 - painted culling F13 - painted culling F13 - painted culling F13 - painted culling F13 - painted culling F14 - time render F15 - mahogany F16 - cast rpn F17 - ribbed glass F18 - walnut panels